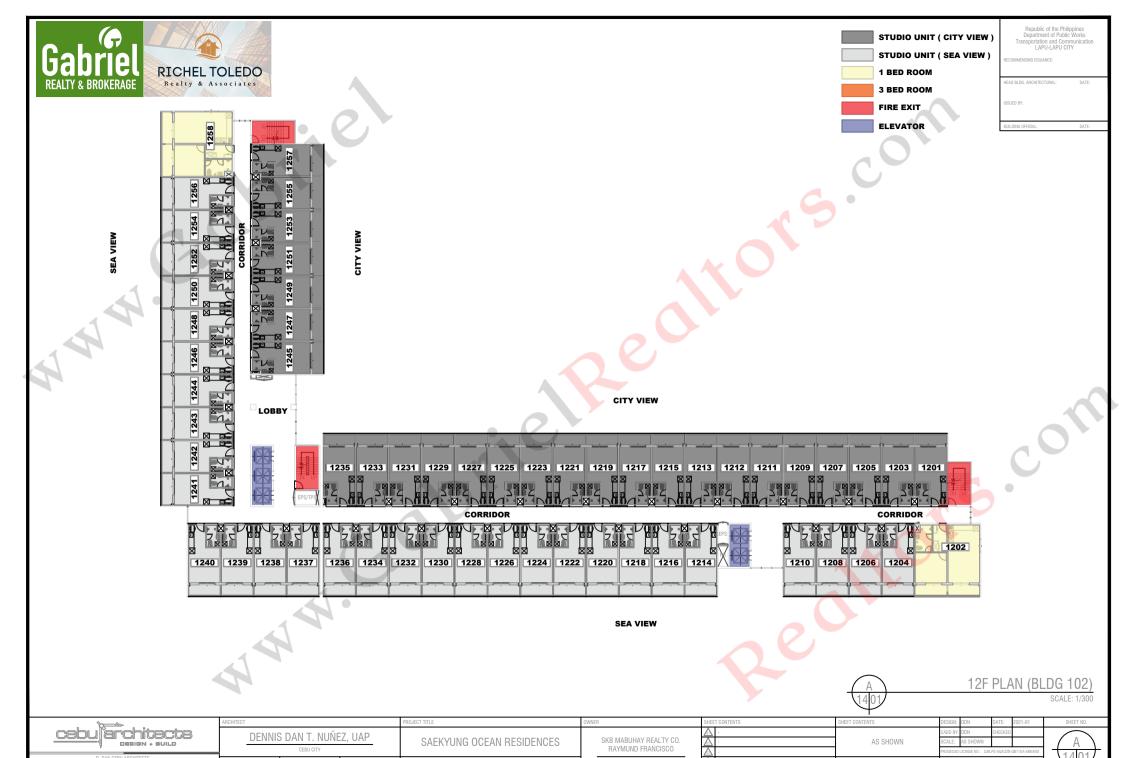

AS SHOWN

AS SHOW

CATION: SUBA-BASBAS RD. SUBA-BASBAS, LAPU-LAPU CITY, CERU, PHILIPPINES

14F PLAN (BLDG 102)

`architects DENNIS DAN T. NUÑEZ, UAP SKB MABUHAY REALTY CO. RAYMUND FRANCISCO SAEKYUNG OCEAN RESIDENCES AS SHOWN CATION: SUBA-BASBAS RD. SUBA-BASBAS, LAPU-LAPU CITY, CERU, PHILIPPINES