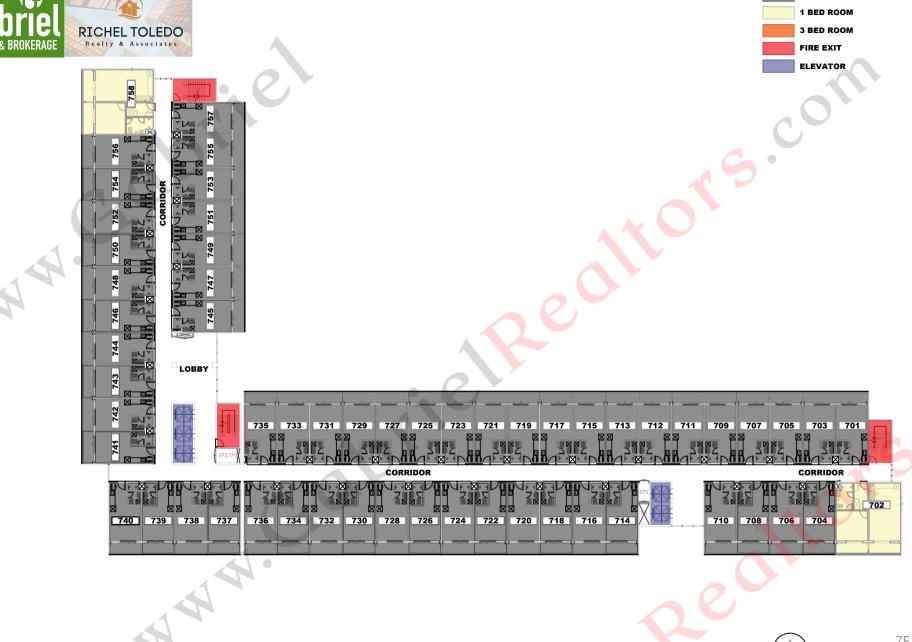

SAEKYUNG PRANCISCO

A

D. DAN CEBU ACTIVATION PRANCISCO

A

D. DAN CEBU AC

STUDIO UNIT
1 BED ROOM
3 BED ROOM
FIRE EXIT

Republic of the Philippines Department of Public Works Transportation and Communication LAPU-LAPU CITY

A 1401

8F PLAN (BLDG 102)

Republic of the Philippines Department of Public Works Transportation and Communication LAPU-LAPU CITY

SCALE: 1/300

| <b>&gt;−−</b>                                                                | ARCHITECT                |                      |                      | PROJECT TITLE                                                              | OWNER                                       |          |
|------------------------------------------------------------------------------|--------------------------|----------------------|----------------------|----------------------------------------------------------------------------|---------------------------------------------|----------|
| cebu architects                                                              | DENNIS DAN T. NUÑEZ, UAP |                      |                      | SAEKYUNG OCEAN RESIDENCES                                                  | SKB MABUHAY REALTY CO.<br>RAYMUND FRANCISCO | <u>A</u> |
|                                                                              | PRC NO.: 0019753         | PTR NO.: 696070      | DATE: JAN. 06, 2021  | LOCATION, CUIDA DACDAC DO CUIDA DACDAC LADULLADILICITA OFDILI DIIILIDDINEC | SAEKYUNG 956, CALTEX RD,                    | 1        |
| CONTACT NO. 513-8000, 0023-3813-548, 0027-849-8786<br>WWW.CEBLARCHITECTS.COM | REG DATE: FEB 23 2005    | ISSUED ON: CERLICITY | TIN: 239-853-409-000 | LOCATION: SUBA-BASBAS RD, SUBA-BASBAS, LAPU-LAPU CITY, CEBU, PHILIPPINES   | LAPU-LAPU CITY, CEBU, PHILIPPINES           |          |