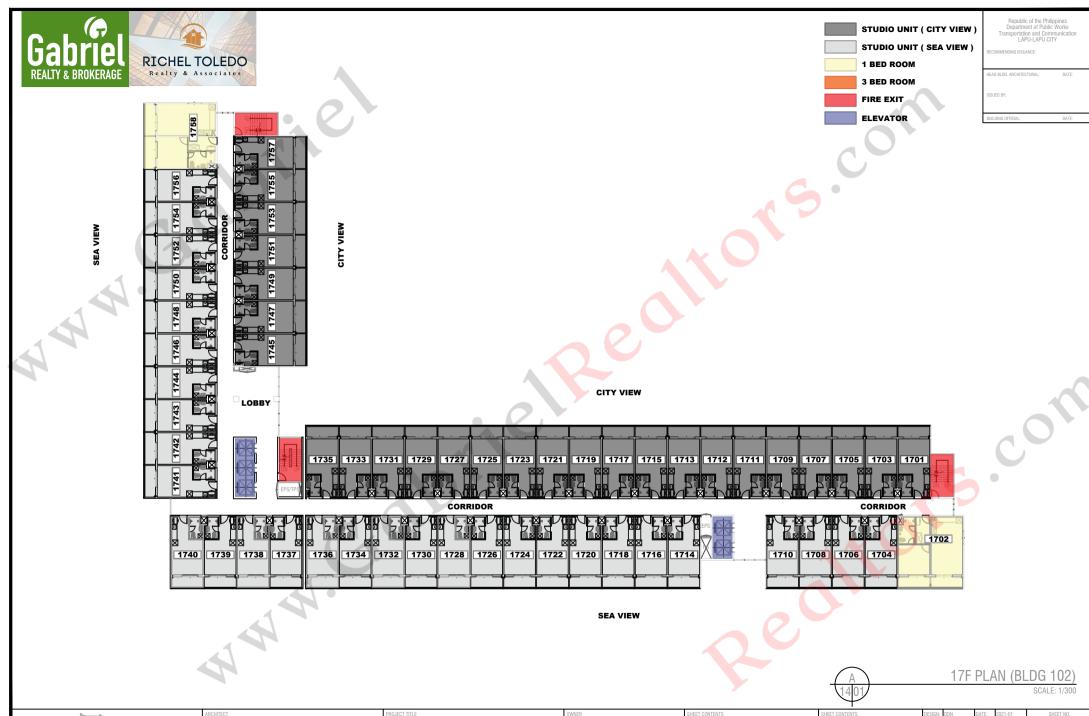

SAEKYUNG OCEAN RESIDENCES

SKB MABUHAY REALTY CO.
RAYMUND FRANCISCO

SAEKYUNG OCEAN RESIDENCES

SKB MABUHAY REALTY CO.
RAYMUND FRANCISCO

SAEKYUNG OCEAN RESIDENCES

SAEKYUNG OCE





`architects

DENNIS DAN T. NUÑEZ, UAP

CEBU CITY

PRC NO : 0019753 PTR NO : 696070 DATE: JAN 06: 2021

REG. DATE: FEB. 23, 2006 I SOUBO DIN: CEBU CITY TIN: 239-4653-409-4000

LAPU-LAPU CITY, CEBU, PHILIPPINES

SKB MABUHAY REALTY CO.
RAYMUND FRANCISCO

SARKYUNG 956, CALTEX RD.
LAPU-LAPU CITY, CEBU, PHILIPPINES

AS SHOWN

AS SHOW



CATION: SUBA-BASBAS RD. SUBA-BASBAS, LAPU-LAPU CITY, CERU, PHILIPPINES



14F PLAN (BLDG 102)

`architects DENNIS DAN T. NUÑEZ, UAP SKB MABUHAY REALTY CO. RAYMUND FRANCISCO SAEKYUNG OCEAN RESIDENCES AS SHOWN CATION: SUBA-BASBAS RD. SUBA-BASBAS, LAPU-LAPU CITY, CERU, PHILIPPINES







DENNIS DAN T. NUÑEZ, UAP

CEBU CITY

CEBU CITY

DAN CEBU ARCHITECTS

DAN CEBU ARCHITECTS

PRC NO. : 0019753 PTR NO. : 699070 DATE: JANL 06, 2021 Regular des final and control and control



SAEKYUNG OCEAN RESIDENCES

CATION: SUBA-BASBAS BD. SUBA-BASBAS I APU-LAPU CITY, CEBU, PHILIPPINES

`architects

DENNIS DAN T. NUÑEZ, UAP

121-01 SHEET NO.

SKB MABUHAY REALTY CO.
RAYMUND FRANCISCO
SAFKYINING 956 CALTEX RD

SAFKYINING 956 CALTEX RD