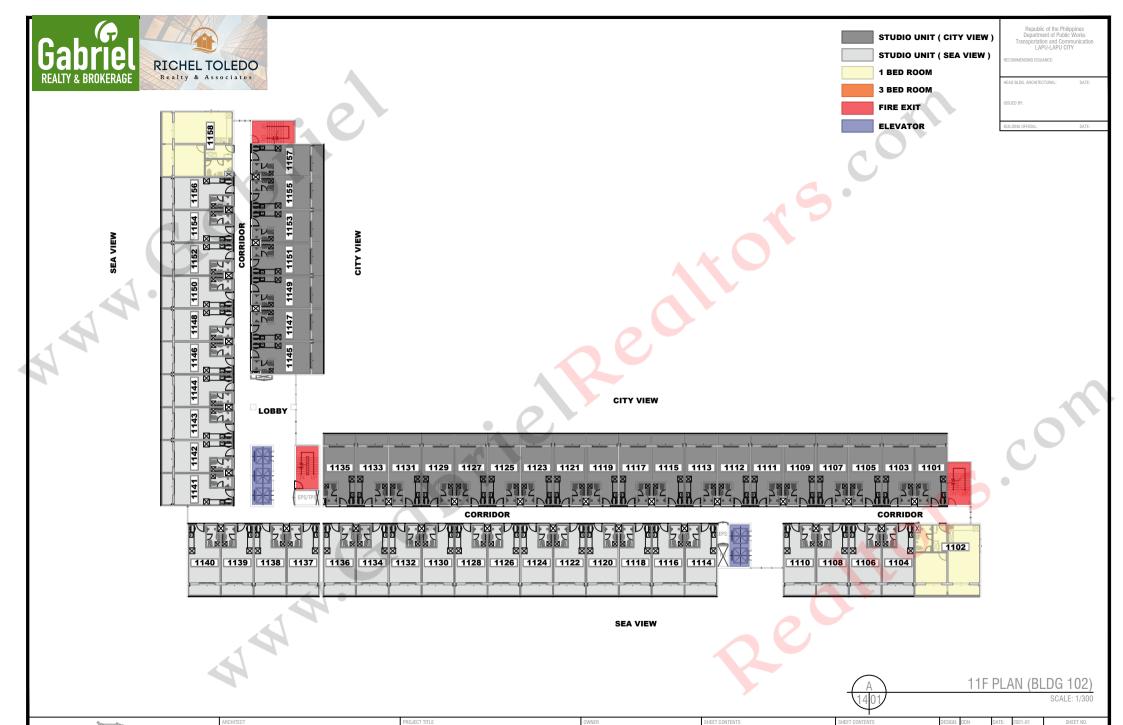

AS SHOWN

AS SHOW

CATION: SUBA-BASBAS RD. SUBA-BASBAS, LAPU-LAPU CITY, CERU, PHILIPPINES

14F PLAN (BLDG 102)

`architects DENNIS DAN T. NUÑEZ, UAP SKB MABUHAY REALTY CO. RAYMUND FRANCISCO SAEKYUNG OCEAN RESIDENCES AS SHOWN CATION: SUBA-BASBAS RD. SUBA-BASBAS, LAPU-LAPU CITY, CERU, PHILIPPINES