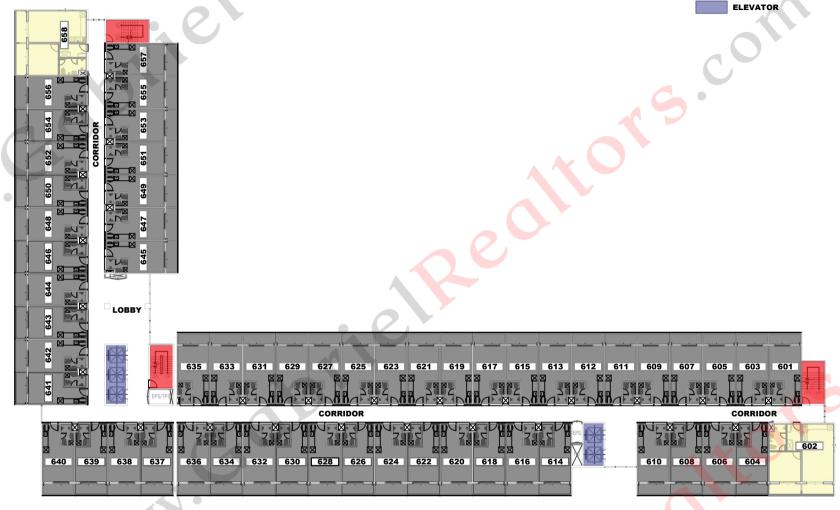

AS SHOWN

`architects

DENNIS DAN T. NUÑEZ, UAP

Republic of the Philippines Department of Public Works Transportation and Communication LAPU-LAPU CITY

5F PLAN (BLDG 102) SCALE: 1/300

Republic of the Philippines Department of Public Works Transportation and Communication LAPU-LAPU CITY