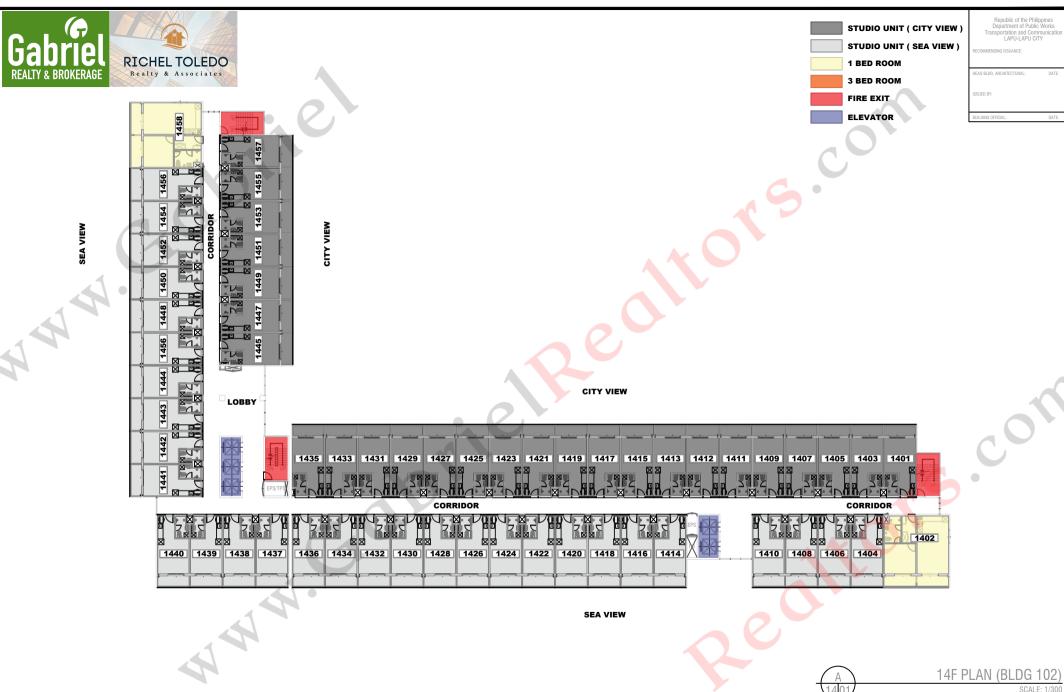

AS SHOWN

AS SHOW

CATION: SUBA-BASBAS RD. SUBA-BASBAS, LAPU-LAPU CITY, CERU, PHILIPPINES

14F PLAN (BLDG 102)

`architects DENNIS DAN T. NUÑEZ, UAP SKB MABUHAY REALTY CO. RAYMUND FRANCISCO SAEKYUNG OCEAN RESIDENCES AS SHOWN CATION: SUBA-BASBAS RD. SUBA-BASBAS, LAPU-LAPU CITY, CERU, PHILIPPINES