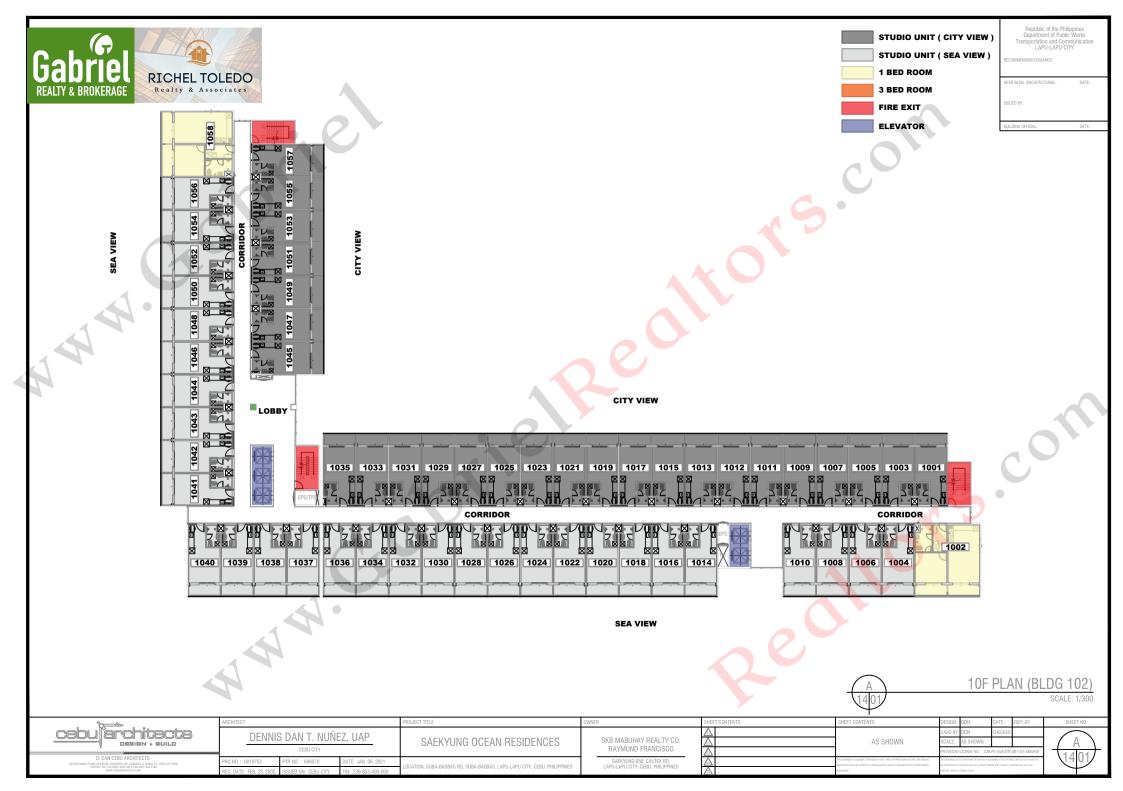

9F PLAN (BLDG 102)

SCALE: 1/300

Republic of the Philippines Department of Public Works Transportation and Communication LAPU-LAPU CITY

DATE:

ACHITECT PROJECT TITLE OWNER SHET CONTENTS SHEET CONTENTS DESIGN: DON DATE: 2021-01 SHEET NO.