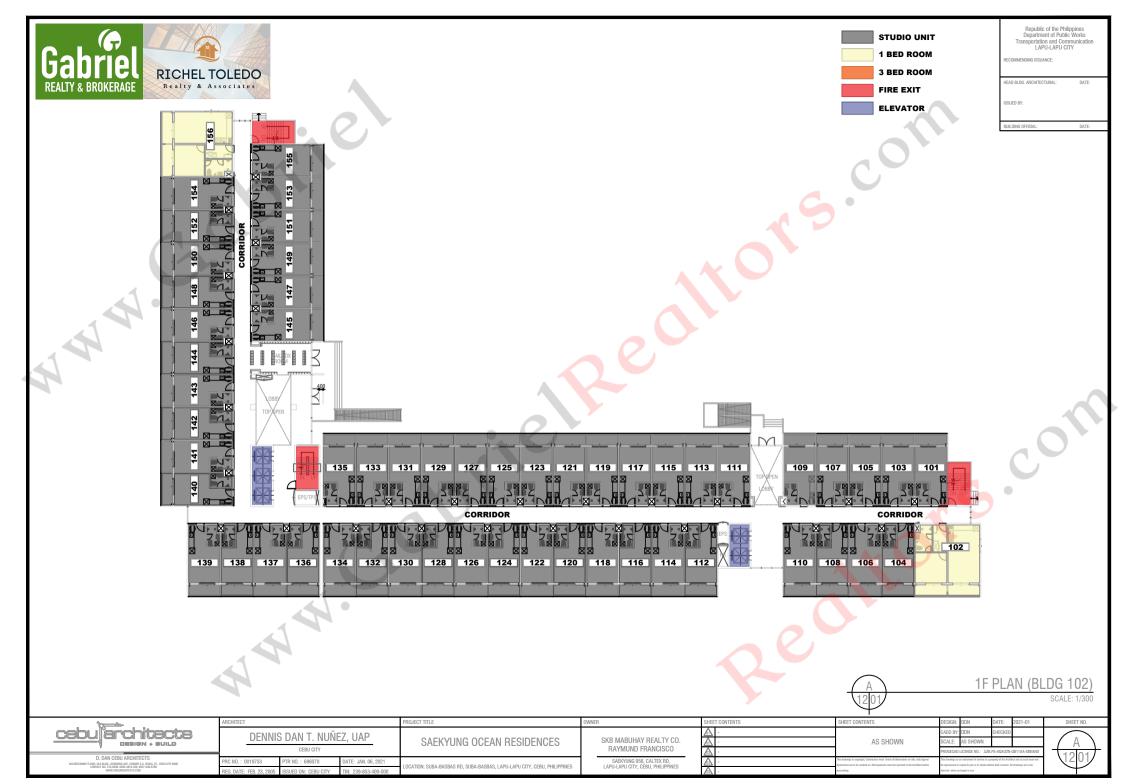

SAEKYUNG PRANCISCO

A

D. DAN CEBU ACTIVATION PRANCISCO

A

D. DAN CEBU AC

STUDIO UNIT
1 BED ROOM
3 BED ROOM
FIRE EXIT

Republic of the Philippines Department of Public Works Transportation and Communication LAPU-LAPU CITY