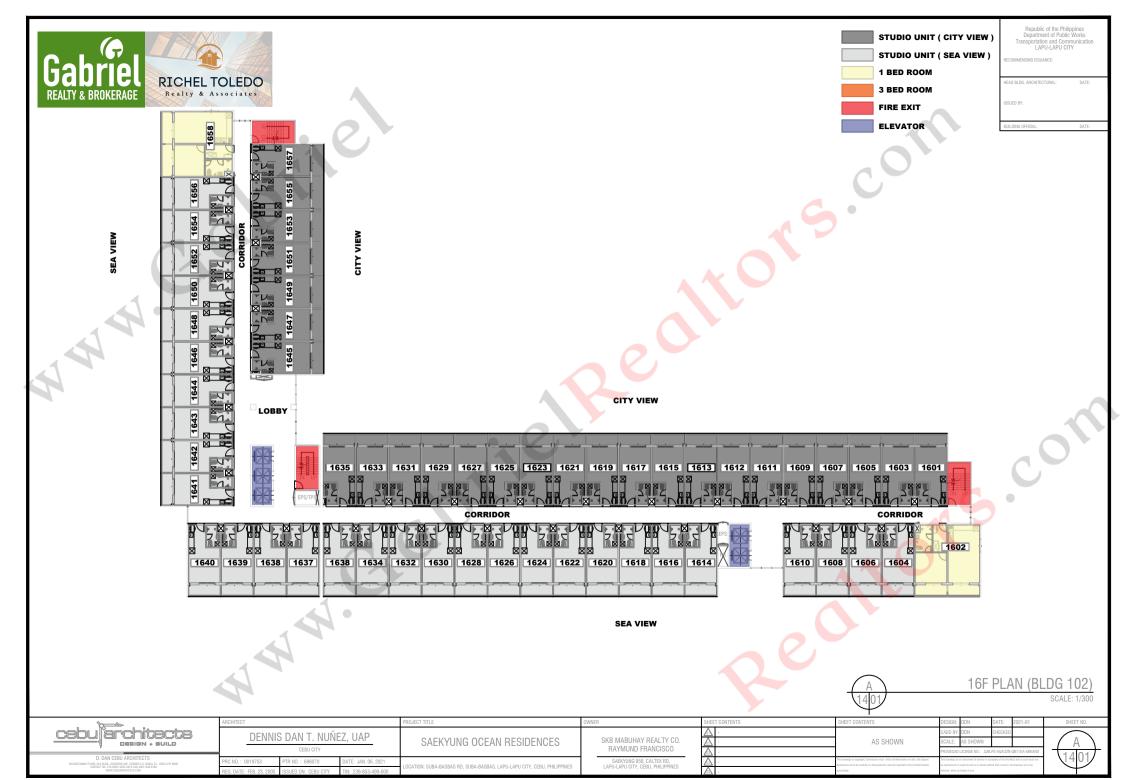

SAEKYUNG OCEAN RESIDENCES

SKB MABUHAY REALTY CO.
RAYMUND FRANCISCO

SAEKYUNG OCEAN RESIDENCES

SKB MABUHAY REALTY CO.
RAYMUND FRANCISCO

SAEKYUNG OCEAN RESIDENCES

SAEKYUNG OCE





`architects

DENNIS DAN T. NUÑEZ, UAP

CEBU CITY

PRC NO : 0019753 PTR NO : 696070 DATE: JAN 06: 2021

REG. DATE: FEB. 23, 2006 I SOUBO DIN: CEBU CITY TIN: 239-4653-409-4000

LAPU-LAPU CITY, CEBU, PHILIPPINES

SKB MABUHAY REALTY CO.
RAYMUND FRANCISCO

SARKYUNG 956, CALTEX RD.
LAPU-LAPU CITY, CEBU, PHILIPPINES

AS SHOWN

AS SHOW



CATION: SUBA-BASBAS RD. SUBA-BASBAS, LAPU-LAPU CITY, CERU, PHILIPPINES



14F PLAN (BLDG 102)

`architects DENNIS DAN T. NUÑEZ, UAP SKB MABUHAY REALTY CO. RAYMUND FRANCISCO SAEKYUNG OCEAN RESIDENCES AS SHOWN CATION: SUBA-BASBAS RD. SUBA-BASBAS, LAPU-LAPU CITY, CERU, PHILIPPINES







DENNIS DAN T. NUÑEZ, UAP

CEBU CITY

CEBU CITY

DAN CEBU ARCHITECTS

DAN CEBU ARCHITECTS

PRC NO. : 0019753 PTR NO. : 699070 DATE: JANL 06, 2021 Regular des final and control and control



SAEKYUNG OCEAN RESIDENCES

CATION: SUBA-BASBAS BD. SUBA-BASBAS I APU-LAPU CITY, CEBU, PHILIPPINES

`architects

DENNIS DAN T. NUÑEZ, UAP

121-01 SHEET NO.

SKB MABUHAY REALTY CO.
RAYMUND FRANCISCO
SAFKYINING 956 CALTEX RD

SAFKYINING 956 CALTEX RD