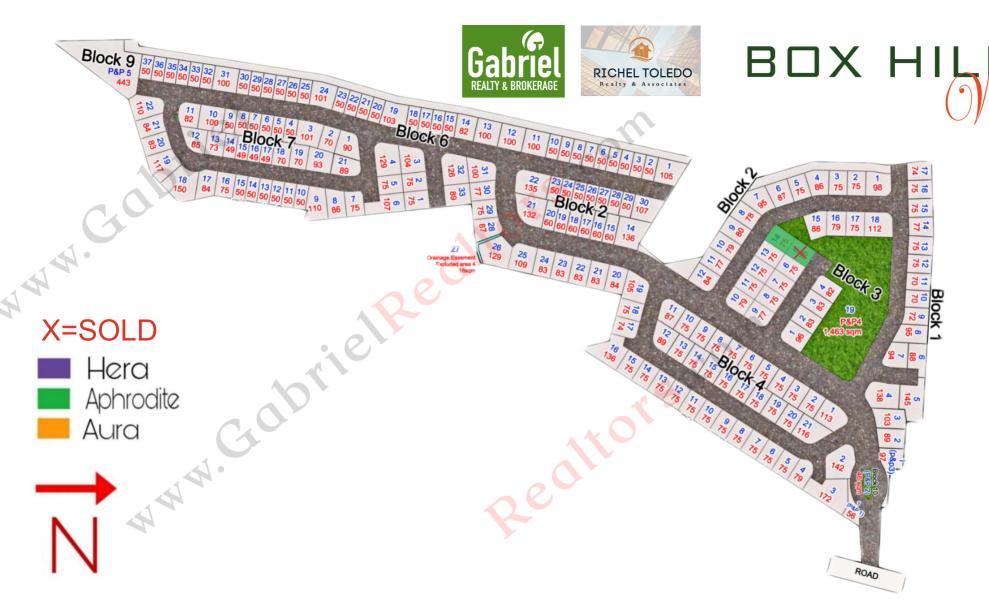

## PRICELIST BOX HILL WEST RESIDENCES As of May 30, 2024

|    | Block | Lot      | Lot Area | Model                    | Bed room | Toilet &<br>Bath | Net TCP      | Monthly Equity<br>(20%) | Equity Term |
|----|-------|----------|----------|--------------------------|----------|------------------|--------------|-------------------------|-------------|
| X  | 3     | <b>5</b> | / 75     | Aphrodite 68             | 3        | 2                | 7,188,000.00 | 234,600.00              | 6 months    |
| 12 | / 3   | 14       | 75       | Aphrodite 68             | 13       | 2                | 7,188,000.00 | 234,600.00              | 6 months    |
| V  |       |          | 400      |                          | 0        |                  |              |                         | 40          |
| A  | /6    | 11       | 100      | Hera 105 Eternity Series | 3        | 3                | 9,188,000.00 | 301,266.67              | 6 months    |