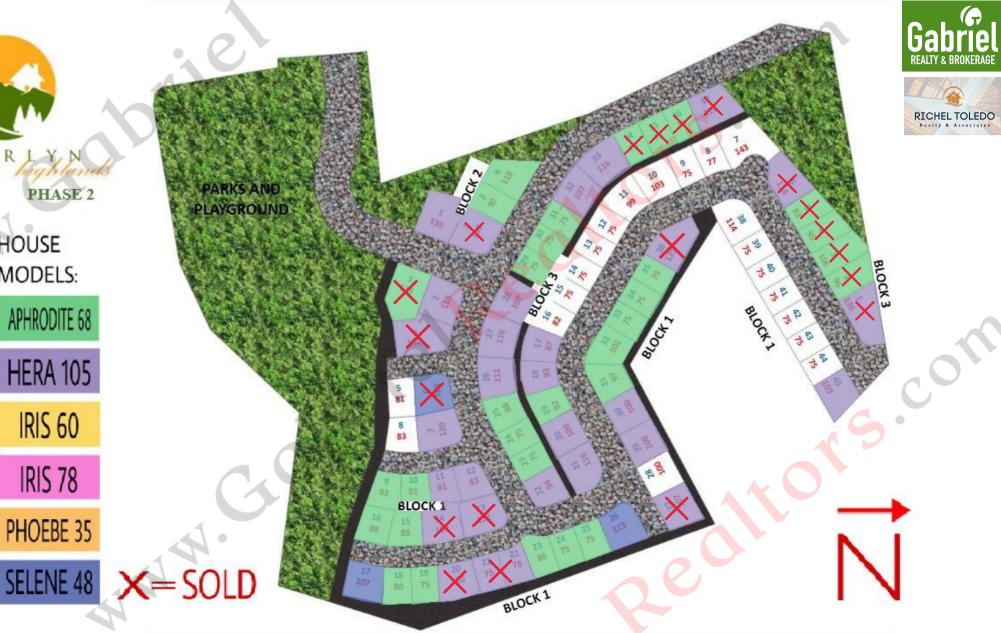

## PRICELIST ALBERLYN HIGHLANDS As of January 3, 2024

| 1         1         139         Aphrodite 68         3         2         6,358,000.00         32,673.68           2         1         2         113         Hera 105 Eternity Series         3         3         7,438,000.00         38,357.89           1         3         448         Hera 105 Eternity Series         3         3         8,008,000.00         41,357.89           1         6         105         Selene 48         3         2         4,718,000.00         24,042.11           5         1         7         120         Hera 105 Eternity Series         3         3         7,538,000.00         38,884.21           6         1         9         83         Aphrodite 68         3         2         5,518,000.00         28,094.74           8         1         11 8 12         164         Hera 105 Eternity Series         3         3         7,618,000.00         28,094.74           8         1         114         107         Hera 105 Eternity Series         3         3         7,538,000.00         28,999,47           1         1         14         107         Hera 105 Eternity Series         3         3         7,538,000.00         28,999,47           1 <th></th> <th>Block</th> <th>Lot</th> <th>Lot Area</th> <th>Model</th> <th>Bed<br/>room</th> <th>Toilet<br/>&amp; Bath</th> <th>NEW TCP</th> <th>Monthly Equity<br/>for 38 mos.<br/>(20%)</th>                                                                                                                                                                                                                                                                                                                                                                                                                                                                                                                                                                                                                                                                       |    | Block | Lot     | Lot Area | Model                    | Bed<br>room | Toilet<br>& Bath | NEW TCP      | Monthly Equity<br>for 38 mos.<br>(20%) |
|-----------------------------------------------------------------------------------------------------------------------------------------------------------------------------------------------------------------------------------------------------------------------------------------------------------------------------------------------------------------------------------------------------------------------------------------------------------------------------------------------------------------------------------------------------------------------------------------------------------------------------------------------------------------------------------------------------------------------------------------------------------------------------------------------------------------------------------------------------------------------------------------------------------------------------------------------------------------------------------------------------------------------------------------------------------------------------------------------------------------------------------------------------------------------------------------------------------------------------------------------------------------------------------------------------------------------------------------------------------------------------------------------------------------------------------------------------------------------------------------------------------------------------------------------------------------------------------------------------------------------------------------------------------------------------------------------------------------------------------------------------------------------------------------------------------------------------------------------------------------------------------------------------------------------------------------------------------------------------------------------------------------------------------------------------------------------------------|----|-------|---------|----------|--------------------------|-------------|------------------|--------------|----------------------------------------|
| 1         3         148         Hera 105 Eternity Series         3         3         8,008,000.00         41,357.89           1         6         105         Selene 48         3         2         4,718,000.00         24,042.11           5         1         7         120         Hera 105 Eternity Series         3         2         5,518,000.00         28,252.63           7         1         10         81         Aphrodite 68         3         2         5,518,000.00         28,094.74           8         1         11 & 12         164         Hera 105 Eternity Series         3         3         8,198,000.00         28,094.74           8         1         11 & 107         Hera 105 Eternity Series         3         3         7,618,000.00         39,305.26           1         1         14         107         Hera 105 Eternity Series         3         3         7,618,000.00         39,305.26           1         1         16         88         Aphrodite 68         3         2         5,658,000.00         28,989.47           12         1         16         88         Aphrodite 68         3         2         5,658,000.00         28,989.47           13                                                                                                                                                                                                                                                                                                                                                                                                                                                                                                                                                                                                                                                                                                                                                                                                                                                                            | X  | 1     | 1       | 139      | Aphrodite 68             | 3           | 2                | 6,358,000.00 | 32,673.68                              |
| 1 6 105 Selene 48 3 2 4,718,000.00 24,042.11 5 1 7 120 Hera 105 Eternity Series 3 3 7,538,000.00 38,884.21 6 1 9 83 Aphrodite 68 3 2 5,518,000.00 28,252.63 7 1 10 81 Aphrodite 68 3 2 5,488,000.00 28,094.74 8 1 11.8 12 164 Hera 105 Eternity Series 3 3 8,198,000.00 42,357.89 1 13 122 Hera 105 Eternity Series 3 3 7,618,000.00 39,305.26 1 14 107 Hera 105 Eternity Series 3 3 7,338,000.00 37,831.58 11 15 88 Aphrodite 68 3 2 5,658,000.00 28,989.47 12 1 16 88 Aphrodite 68 3 2 5,658,000.00 28,989.47 13 1 17 107 Selene 48 3 2 5,658,000.00 28,989.47 14 1 18 80 Aphrodite 68 3 2 5,478,000.00 23,936.84 14 1 18 80 Aphrodite 68 3 2 5,478,000.00 23,936.84 15 1 19 75 Aphrodite 68 3 2 5,398,000.00 27,621.05 1 20 110 Hera 105 Eternity Series 3 3 7,338,000.00 37,831.58 1 21 8 22 153 Hera 105 Eternity Series 3 3 7,338,000.00 37,831.58 1 21 8 23 86 Aphrodite 68 3 2 5,568,000.00 28,515.79 19 1 24 75 Aphrodite 68 3 2 5,398,000.00 41,252.63 18 1 23 86 Aphrodite 68 3 2 5,398,000.00 27,621.05 20 1 25 75 Aphrodite 68 3 2 5,398,000.00 27,621.05 21 1 26 115 Selene 48 3 2 4,818,000.00 37,621.05 22 1 27 107 Hera 105 Eternity Series 3 3 7,298,000.00 37,621.05 23 1 29 100 Hera 105 Eternity Series 3 3 7,188,000.00 37,042.11 24 1 30 100 Hera 105 Eternity Series 3 3 7,188,000.00 37,042.11 25 1 31 97 Aphrodite 68 3 2 5,398,000.00 29,357.89 26 1 32 101 Aphrodite 68 3 2 5,398,000.00 29,673.68 27 1 33 75 Aphrodite 68 3 2 5,398,000.00 27,621.05 28 1 34 75 Aphrodite 68 3 2 5,398,000.00 27,621.05 29 1 35 75 Aphrodite 68 3 2 5,398,000.00 27,621.05 29 1 35 75 Aphrodite 68 3 2 5,398,000.00 27,621.05 29 1 35 75 Aphrodite 68 3 2 5,398,000.00 27,621.05 29 1 35 75 Aphrodite 68 3 2 5,398,000.00 27,621.05 29 1 35 75 Aphrodite 68 3 2 5,398,000.00 27,621.05 29 1 35 75 Aphrodite 68 3 2 5,398,000.00 27,621.05 29 1 35 75 Aphrodite 68 3 2 5,398,000.00 27,621.05 29 1 35 75 Aphrodite 68 3 2 5,398,000.00 27,621.05 29 1 35 75 Aphrodite 68 3 2 5,398,000.00 27,621.05 20 1 36 125 Hera 105 Eternity Series 3 3 3 7,618,000.00 39,305.26 | 2  | 1     | 2       | 113      | Hera 105 Eternity Series | 3           | 3                | 7,438,000.00 | 38,357.89                              |
| 5         1         7         120         Hera 105 Eternity Series         3         3         7,538,000.00         38,884.21           6         1         9         83         Aphrodite 68         3         2         5,518,000.00         28,252.63           7         1         10         81         Aphrodite 68         3         2         5,488,000.00         28,094.74           8         1         11 & 12         164         Hera 105 Eternity Series         3         3         8,198,000.00         39,305.26           1         1         14         107         Hera 105 Eternity Series         3         3         7,618,000.00         39,305.26           1         1         14         107         Hera 105 Eternity Series         3         3         7,338,000.00         37,831.58           11         1         15         88         Aphrodite 68         3         2         5,658,000.00         28,989.47           12         1         16         88         Aphrodite 68         3         2         5,658,000.00         28,989.47           13         1         17         107         Selene 48         3         2         5,478,000.00         29,240.21                                                                                                                                                                                                                                                                                                                                                                                                                                                                                                                                                                                                                                                                                                                                                                                                                                                                         | X  | 1     | 3       | 148      | Hera 105 Eternity Series | 3           | 3                | 8,008,000.00 | 41,357.89                              |
| 6 1 9 83 Aphrodite 68 3 2 5,518,000.00 28,252.63 7 1 10 81 Aphrodite 68 3 2 5,488,000.00 28,094.74 8 1 11 8 12 164 Hera 105 Eternity Series 3 3 8,198,000.00 42,357.89 1 13 122 Hera 105 Eternity Series 3 3 7,618,000.00 39,305.26 1 14 107 Hera 105 Eternity Series 3 3 7,338,000.00 37,831.58 11 1 15 88 Aphrodite 68 3 2 5,658,000.00 28,989.47 12 1 16 88 Aphrodite 68 3 2 5,658,000.00 28,989.47 13 1 17 107 Selene 48 3 2 4,698,000.00 23,936.84 14 1 18 80 Aphrodite 68 3 2 5,478,000.00 28,042.11 15 1 19 75 Aphrodite 68 3 2 5,398,000.00 27,621.05 1 20 110 Hera 105 Eternity Series 3 3 7,338,000.00 37,831.58 1 21 8 22 153 Hera 105 Eternity Series 3 3 7,988,000.00 28,515.79 19 1 24 75 Aphrodite 68 3 2 5,398,000.00 27,621.05 20 1 25 75 Aphrodite 68 3 2 5,398,000.00 27,621.05 21 1 26 115 Selene 48 3 2 5,398,000.00 27,621.05 22 1 27 107 Hera 105 Eternity Series 3 3 7,298,000.00 27,621.05 23 1 29 100 Hera 105 Eternity Series 3 3 7,298,000.00 27,621.05 24 1 30 100 Hera 105 Eternity Series 3 3 7,298,000.00 37,621.05 25 1 31 97 Aphrodite 68 3 2 5,398,000.00 37,621.05 26 1 32 101 Aphrodite 68 3 2 5,398,000.00 37,621.05 27 1 33 75 Aphrodite 68 3 2 5,398,000.00 29,357.89 28 1 34 75 Aphrodite 68 3 2 5,398,000.00 29,673.68 27 1 33 75 Aphrodite 68 3 2 5,398,000.00 27,621.05 28 1 34 75 Aphrodite 68 3 2 5,398,000.00 27,621.05 29 1 35 75 Aphrodite 68 3 2 5,398,000.00 27,621.05 29 1 35 75 Aphrodite 68 3 2 5,398,000.00 27,621.05 29 1 35 75 Aphrodite 68 3 2 5,398,000.00 27,621.05 29 1 35 75 Aphrodite 68 3 2 5,398,000.00 27,621.05 29 1 35 75 Aphrodite 68 3 2 5,398,000.00 27,621.05 29 1 35 75 Aphrodite 68 3 2 5,398,000.00 27,621.05 29 1 35 75 Aphrodite 68 3 2 5,398,000.00 27,621.05 29 1 35 75 Aphrodite 68 3 2 5,398,000.00 27,621.05 29 1 35 75 Aphrodite 68 3 2 5,398,000.00 27,621.05 29 1 35 75 Aphrodite 68 3 2 5,398,000.00 27,621.05 29 1 35 75 Aphrodite 68 3 2 5,398,000.00 27,621.05 29 1 35 75 Aphrodite 68 3 2 5,398,000.00 27,621.05 30 3 3 3 3 3 3 3 3 3 3 3 3 3 3 3 3 3 3                                 | X  | 1     | 6       | 105      | Selene 48                | 3           | 2                | 4,718,000.00 | 24,042.11                              |
| 7         1         10         81         Aphrodite 68         3         2         5,488,000.00         28,094,74           8         1         11 & 12         164         Hera 105 Eternity Series         3         3         8,198,000.00         42,357.89           1         13         122         Hera 105 Eternity Series         3         3         7,618,000.00         39,305.26           1         14         107         Hera 105 Eternity Series         3         3         7,338,000.00         37,831.58           11         1         15         88         Aphrodite 68         3         2         5,658,000.00         28,989.47           12         1         16         88         Aphrodite 68         3         2         5,658,000.00         28,989.47           13         1         17         107         Selene 48         3         2         4,698,000.00         23,936.84           14         1         18         80         Aphrodite 68         3         2         5,478,000.00         28,042.11           15         1         19         75         Aphrodite 68         3         2         5,398,000.00         27,621.05           1         <                                                                                                                                                                                                                                                                                                                                                                                                                                                                                                                                                                                                                                                                                                                                                                                                                                                                                | 5  | 1     | 7       | 120      | Hera 105 Eternity Series | 3           | 3                | 7,538,000.00 | 38,884.21                              |
| 8         1         11 & 12         164         Hera 105 Eternity Series         3         3         8,198,000.00         42,357.89           1         13         122         Hera 105 Eternity Series         3         3         7,618,000.00         39,305.26           1         14         107         Hera 105 Eternity Series         3         3         7,338,000.00         37,831.58           11         1         15         88         Aphrodite 68         3         2         5,658,000.00         28,989.47           12         1         16         88         Aphrodite 68         3         2         5,658,000.00         28,989.47           13         1         17         107         Selene 48         3         2         4,698,000.00         23,936.84           14         1         18         80         Aphrodite 68         3         2         5,478,000.00         28,042.11           15         1         19         75         Aphrodite 68         3         2         5,398,000.00         27,621.05           1         20         110         Hera 105 Eternity Series         3         3         7,738,000.00         27,621.05           18         1<                                                                                                                                                                                                                                                                                                                                                                                                                                                                                                                                                                                                                                                                                                                                                                                                                                                                           | 6  | 1     | 9       | 83       | Aphrodite 68             | 3           | 2                | 5,518,000.00 | 28,252.63                              |
| 1 13 122 Hera 105 Eternity Series 3 3 7,618,000.00 39,305.26 1 14 107 Hera 105 Eternity Series 3 3 7,338,000.00 37,831.58 11 1 15 88 Aphrodite 68 3 2 5,658,000.00 28,989.47 12 1 16 88 Aphrodite 68 3 2 5,658,000.00 28,989.47 13 1 17 107 Selene 48 3 2 4,698,000.00 23,936.84 14 1 18 80 Aphrodite 68 3 2 5,478,000.00 28,042.11 15 1 19 75 Aphrodite 68 3 2 5,398,000.00 27,621.05 1 20 110 Hera 105 Eternity Series 3 3 7,338,000.00 37,831.58 1 21 8 22 153 Hera 105 Eternity Series 3 3 7,988,000.00 24,565.79 19 1 24 75 Aphrodite 68 3 2 5,398,000.00 27,621.05 20 1 25 75 Aphrodite 68 3 2 5,398,000.00 27,621.05 21 1 26 115 Selene 48 3 2 5,398,000.00 27,621.05 22 1 2 2 153 Hera 105 Eternity Series 3 3 7,298,000.00 37,621.05 23 1 29 100 Hera 105 Eternity Series 3 3 7,298,000.00 37,042.11 24 1 30 100 Hera 105 Eternity Series 3 3 7,188,000.00 37,042.11 25 1 31 97 Aphrodite 68 3 2 5,728,000.00 37,042.11 25 1 31 97 Aphrodite 68 3 2 5,728,000.00 29,357.89 26 1 32 101 Aphrodite 68 3 2 5,398,000.00 29,673.68 27 1 33 75 Aphrodite 68 3 2 5,398,000.00 27,621.05 28 1 34 75 Aphrodite 68 3 2 5,398,000.00 27,621.05 29 1 35 75 Aphrodite 68 3 2 5,398,000.00 27,621.05 29 1 35 75 Aphrodite 68 3 2 5,398,000.00 27,621.05 29 1 35 75 Aphrodite 68 3 2 5,398,000.00 27,621.05 29 1 35 75 Aphrodite 68 3 2 5,398,000.00 27,621.05 29 1 35 75 Aphrodite 68 3 2 5,398,000.00 27,621.05 20 1 36 125 Hera 105 Eternity Series 3 3 7,618,000.00 39,305.26                                                                                                                                                                                                                                                                                                                                                                                                                                                                                                                                                                                                      | 7  | 1     | 10      | 81       | Aphrodite 68             | 3           | 2                | 5,488,000.00 | 28,094.74                              |
| 1 14 107 Hera 105 Eternity Series 3 3 7,338,000.00 37,831.58  11 1 15 88 Aphrodite 68 3 2 5,658,000.00 28,989.47  12 1 16 88 Aphrodite 68 3 2 5,658,000.00 28,989.47  13 1 17 107 Selene 48 3 2 4,698,000.00 23,936.84  14 1 18 80 Aphrodite 68 3 2 5,478,000.00 28,042.11  15 1 19 75 Aphrodite 68 3 2 5,398,000.00 27,621.05  1 20 110 Hera 105 Eternity Series 3 3 7,338,000.00 37,831.58  1 21 8 22 153 Hera 105 Eternity Series 3 3 7,988,000.00 28,515.79  19 1 24 75 Aphrodite 68 3 2 5,398,000.00 27,621.05  20 1 25 75 Aphrodite 68 3 2 5,398,000.00 27,621.05  21 1 26 115 Selene 48 3 2 4,818,000.00 27,621.05  22 1 1 26 115 Selene 48 3 2 4,818,000.00 37,621.05  23 1 29 100 Hera 105 Eternity Series 3 3 7,188,000.00 37,042.11  24 1 30 100 Hera 105 Eternity Series 3 3 7,188,000.00 37,042.11  25 1 31 97 Aphrodite 68 3 2 5,728,000.00 37,042.11  25 1 31 97 Aphrodite 68 3 2 5,398,000.00 29,357.89  26 1 32 101 Aphrodite 68 3 2 5,398,000.00 29,673.68  27 1 33 75 Aphrodite 68 3 2 5,398,000.00 27,621.05  28 1 34 75 Aphrodite 68 3 2 5,398,000.00 27,621.05  29 1 35 75 Aphrodite 68 3 2 5,398,000.00 27,621.05  29 1 35 75 Aphrodite 68 3 2 5,398,000.00 27,621.05  29 1 35 75 Aphrodite 68 3 2 5,398,000.00 27,621.05  29 1 35 75 Aphrodite 68 3 2 5,398,000.00 27,621.05  29 1 35 75 Aphrodite 68 3 2 5,398,000.00 27,621.05  29 1 35 75 Aphrodite 68 3 2 5,398,000.00 27,621.05                                                                                                                                                                                                                                                                                                                                                                                                                                                                                                                                                                                                                                                                      | 8  | 1     | 11 & 12 | 164      | Hera 105 Eternity Series | 3           | 3                | 8,198,000.00 | 42,357.89                              |
| 11         1         15         88         Aphrodite 68         3         2         5,658,000.00         28,989.47           12         1         16         88         Aphrodite 68         3         2         5,658,000.00         28,989.47           13         1         17         107         Selene 48         3         2         4,698,000.00         23,936.84           14         1         18         80         Aphrodite 68         3         2         5,398,000.00         27,621.05           15         1         19         75         Aphrodite 68         3         2         5,398,000.00         27,621.05           1         20         110         Hera 105 Eternity Series         3         3         7,988,000.00         37,831.58           1         21         8.2         153         Hera 105 Eternity Series         3         3         7,988,000.00         28,515.79           19         1         24         75         Aphrodite 68         3         2         5,568,000.00         27,621.05           20         1         25         75         Aphrodite 68         3         2         5,398,000.00         27,621.05           21                                                                                                                                                                                                                                                                                                                                                                                                                                                                                                                                                                                                                                                                                                                                                                                                                                                                                             | X  | 1     | 13      | 122      | Hera 105 Eternity Series | 3           | 3                | 7,618,000.00 | 39,305.26                              |
| 12         1         16         88         Aphrodite 68         3         2         5,658,000.00         28,989.47           13         1         17         107         Selene 48         3         2         4,698,000.00         23,936.84           14         1         18         80         Aphrodite 68         3         2         5,478,000.00         28,042.11           15         1         19         75         Aphrodite 68         3         2         5,398,000.00         27,621.05           X         1         20         110         Hera 105 Eternity Series         3         3         7,338,000.00         37,831.58           X         1         21 & 22         153         Hera 105 Eternity Series         3         3         7,988,000.00         41,252.63           18         1         23         86         Aphrodite 68         3         2         5,568,000.00         28,515.79           19         1         24         75         Aphrodite 68         3         2         5,398,000.00         27,621.05           20         1         25         75         Aphrodite 68         3         2         4,818,000.00         27,621.05                                                                                                                                                                                                                                                                                                                                                                                                                                                                                                                                                                                                                                                                                                                                                                                                                                                                                             | X  | 1     | 14      | 107      | Hera 105 Eternity Series | 3           | 3                | 7,338,000.00 | 37,831.58                              |
| 13         1         17         107         Selene 48         3         2         4,698,000.00         23,936.84           14         1         18         80         Aphrodite 68         3         2         5,478,000.00         28,042.11           15         1         19         75         Aphrodite 68         3         2         5,398,000.00         27,621.05           1         20         110         Hera 105 Eternity Series         3         3         7,338,000.00         37,831.58           1         21 & 22         153         Hera 105 Eternity Series         3         3         7,988,000.00         41,252.63           18         1         23         86         Aphrodite 68         3         2         5,568,000.00         28,515.79           19         1         24         75         Aphrodite 68         3         2         5,398,000.00         27,621.05           20         1         25         75         Aphrodite 68         3         2         5,398,000.00         27,621.05           21         1         26         115         Selene 48         3         2         4,818,000.00         37,621.05           23         1                                                                                                                                                                                                                                                                                                                                                                                                                                                                                                                                                                                                                                                                                                                                                                                                                                                                                            | 11 | 1     | 15      | 88       | Aphrodite 68             | 3           | 2                | 5,658,000.00 | 28,989.47                              |
| 14         1         18         80         Aphrodite 68         3         2         5,478,000.00         28,042.11           15         1         19         75         Aphrodite 68         3         2         5,398,000.00         27,621.05           X         1         20         110         Hera 105 Eternity Series         3         3         7,338,000.00         37,831.58           X         1         21 & 22         153         Hera 105 Eternity Series         3         3         7,988,000.00         41,252.63           18         1         23         86         Aphrodite 68         3         2         5,568,000.00         28,515.79           19         1         24         75         Aphrodite 68         3         2         5,398,000.00         27,621.05           20         1         25         75         Aphrodite 68         3         2         5,398,000.00         27,621.05           21         1         26         115         Selene 48         3         2         4,818,000.00         37,621.05           23         1         29         100         Hera 105 Eternity Series         3         3         7,188,000.00         37,042.11 <td>12</td> <td>1</td> <td>16</td> <td>88</td> <td>Aphrodite 68</td> <td>3</td> <td>2</td> <td>5,658,000.00</td> <td>28,989.47</td>                                                                                                                                                                                                                                                                                                                                                                                                                                                                                                                                                                                                                                                                                                                                            | 12 | 1     | 16      | 88       | Aphrodite 68             | 3           | 2                | 5,658,000.00 | 28,989.47                              |
| 15                                                                                                                                                                                                                                                                                                                                                                                                                                                                                                                                                                                                                                                                                                                                                                                                                                                                                                                                                                                                                                                                                                                                                                                                                                                                                                                                                                                                                                                                                                                                                                                                                                                                                                                                                                                                                                                                                                                                                                                                                                                                                | 13 | 1     | 17      | 107      | Selene 48                | 3           | 2                | 4,698,000.00 | 23,936.84                              |
| 1 20 110 Hera 105 Eternity Series 3 7,338,000.00 37,831.58 1 21 & 22 153 Hera 105 Eternity Series 3 7,988,000.00 41,252.63 18 1 23 86 Aphrodite 68 3 2 5,568,000.00 28,515.79 19 1 24 75 Aphrodite 68 3 2 5,398,000.00 27,621.05 20 1 25 75 Aphrodite 68 3 2 5,398,000.00 27,621.05 21 1 26 115 Selene 48 3 2 4,818,000.00 24,568.42 21 1 27 107 Hera 105 Eternity Series 3 3 7,298,000.00 37,042.11 24 1 30 100 Hera 105 Eternity Series 3 3 7,188,000.00 37,042.11 25 1 31 97 Aphrodite 68 3 2 5,728,000.00 29,357.89 26 1 32 101 Aphrodite 68 3 2 5,788,000.00 29,673.68 27 1 33 75 Aphrodite 68 3 2 5,398,000.00 27,621.05 28 1 34 75 Aphrodite 68 3 2 5,398,000.00 27,621.05 29 1 35 75 Aphrodite 68 3 2 5,398,000.00 27,621.05 29 1 35 75 Aphrodite 68 3 2 5,398,000.00 27,621.05 29 1 35 75 Aphrodite 68 3 2 5,398,000.00 27,621.05 29 1 35 75 Aphrodite 68 3 2 5,398,000.00 27,621.05 29 1 35 75 Aphrodite 68 3 2 5,398,000.00 27,621.05 29 1 35 75 Aphrodite 68 3 2 5,398,000.00 27,621.05 29 1 35 75 Aphrodite 68 3 2 5,398,000.00 27,621.05                                                                                                                                                                                                                                                                                                                                                                                                                                                                                                                                                                                                                                                                                                                                                                                                                                                                                                                                                                                                                            | 14 | 1     | 18      | 80       | Aphrodite 68             | 3           | 2                | 5,478,000.00 | 28,042.11                              |
| 1 21 & 22 153 Hera 105 Eternity Series 3 3 7,988,000.00 41,252.63  18 1 23 86 Aphrodite 68 3 2 5,568,000.00 28,515.79  19 1 24 75 Aphrodite 68 3 2 5,398,000.00 27,621.05  20 1 25 75 Aphrodite 68 3 2 5,398,000.00 27,621.05  21 1 26 115 Selene 48 3 2 4,818,000.00 24,568.42  21 1 27 107 Hera 105 Eternity Series 3 3 7,298,000.00 37,621.05  23 1 29 100 Hera 105 Eternity Series 3 3 7,188,000.00 37,042.11  24 1 30 100 Hera 105 Eternity Series 3 3 7,188,000.00 37,042.11  25 1 31 97 Aphrodite 68 3 2 5,728,000.00 29,357.89  26 1 32 101 Aphrodite 68 3 2 5,788,000.00 29,673.68  27 1 33 75 Aphrodite 68 3 2 5,398,000.00 27,621.05  28 1 34 75 Aphrodite 68 3 2 5,398,000.00 27,621.05  29 1 35 75 Aphrodite 68 3 2 5,398,000.00 27,621.05  29 1 35 75 Aphrodite 68 3 2 5,398,000.00 27,621.05  29 1 35 75 Aphrodite 68 3 2 5,398,000.00 27,621.05  29 1 35 75 Aphrodite 68 3 2 5,398,000.00 27,621.05                                                                                                                                                                                                                                                                                                                                                                                                                                                                                                                                                                                                                                                                                                                                                                                                                                                                                                                                                                                                                                                                                                                                                               | 15 | 1     | 19      | 75       | Aphrodite 68             | 3           | 2                | 5,398,000.00 | 27,621.05                              |
| 18       1       23       86       Aphrodite 68       3       2       5,568,000.00       28,515.79         19       1       24       75       Aphrodite 68       3       2       5,398,000.00       27,621.05         20       1       25       75       Aphrodite 68       3       2       5,398,000.00       27,621.05         21       1       26       115       Selene 48       3       2       4,818,000.00       24,568.42         X       1       27       107       Hera 105 Eternity Series       3       3       7,298,000.00       37,621.05         23       1       29       100       Hera 105 Eternity Series       3       3       7,188,000.00       37,042.11         24       1       30       100       Hera 105 Eternity Series       3       3       7,188,000.00       37,042.11         25       1       31       97       Aphrodite 68       3       2       5,728,000.00       29,673.68         27       1       33       75       Aphrodite 68       3       2       5,398,000.00       27,621.05         28       1       34       75       Aphrodite 68       3       2       5                                                                                                                                                                                                                                                                                                                                                                                                                                                                                                                                                                                                                                                                                                                                                                                                                                                                                                                                                                    | X  | 1     | 20      | 110      | Hera 105 Eternity Series | 3           | 3                | 7,338,000.00 | 37,831.58                              |
| 19       1       24       75       Aphrodite 68       3       2       5,398,000.00       27,621.05         20       1       25       75       Aphrodite 68       3       2       5,398,000.00       27,621.05         21       1       26       115       Selene 48       3       2       4,818,000.00       24,568.42         X       1       27       107       Hera 105 Eternity Series       3       3       7,298,000.00       37,621.05         23       1       29       100       Hera 105 Eternity Series       3       3       7,188,000.00       37,042.11         24       1       30       100       Hera 105 Eternity Series       3       3       7,188,000.00       37,042.11         25       1       31       97       Aphrodite 68       3       2       5,728,000.00       29,357.89         26       1       32       101       Aphrodite 68       3       2       5,788,000.00       29,673.68         27       1       33       75       Aphrodite 68       3       2       5,398,000.00       27,621.05         28       1       34       75       Aphrodite 68       3       2                                                                                                                                                                                                                                                                                                                                                                                                                                                                                                                                                                                                                                                                                                                                                                                                                                                                                                                                                                           | X  | 1     | 21 & 22 | 153      | Hera 105 Eternity Series | 3           | 3                | 7,988,000.00 | 41,252.63                              |
| 20       1       25       75       Aphrodite 68       3       2       5,398,000.00       27,621.05         21       1       26       115       Selene 48       3       2       4,818,000.00       24,568.42         1       27       107       Hera 105 Eternity Series       3       3       7,298,000.00       37,621.05         23       1       29       100       Hera 105 Eternity Series       3       3       7,188,000.00       37,042.11         24       1       30       100       Hera 105 Eternity Series       3       3       7,188,000.00       37,042.11         25       1       31       97       Aphrodite 68       3       2       5,728,000.00       29,357.89         26       1       32       101       Aphrodite 68       3       2       5,788,000.00       29,673.68         27       1       33       75       Aphrodite 68       3       2       5,398,000.00       27,621.05         28       1       34       75       Aphrodite 68       3       2       5,398,000.00       27,621.05         29       1       35       75       Aphrodite 68       3       2       5,398,000.00                                                                                                                                                                                                                                                                                                                                                                                                                                                                                                                                                                                                                                                                                                                                                                                                                                                                                                                                                                | 18 | 1     | 23      | 86       | Aphrodite 68             | 3           | 2                | 5,568,000.00 | 28,515.79                              |
| 21       1       26       115       Selene 48       3       2       4,818,000.00       24,568.42         1       27       107       Hera 105 Eternity Series       3       3       7,298,000.00       37,621.05         23       1       29       100       Hera 105 Eternity Series       3       3       7,188,000.00       37,042.11         24       1       30       100       Hera 105 Eternity Series       3       3       7,188,000.00       37,042.11         25       1       31       97       Aphrodite 68       3       2       5,728,000.00       29,357.89         26       1       32       101       Aphrodite 68       3       2       5,788,000.00       29,673.68         27       1       33       75       Aphrodite 68       3       2       5,398,000.00       27,621.05         28       1       34       75       Aphrodite 68       3       2       5,398,000.00       27,621.05         29       1       35       75       Aphrodite 68       3       2       5,398,000.00       27,621.05         3       1       36       125       Hera 105 Eternity Series       3       3       7,618                                                                                                                                                                                                                                                                                                                                                                                                                                                                                                                                                                                                                                                                                                                                                                                                                                                                                                                                                           | 19 | 1     | 24      | 75       | Aphrodite 68             | 3           | 2                | 5,398,000.00 | 27,621.05                              |
| 1       27       107       Hera 105 Eternity Series       3       3       7,298,000.00       37,621.05         23       1       29       100       Hera 105 Eternity Series       3       3       7,188,000.00       37,042.11         24       1       30       100       Hera 105 Eternity Series       3       3       7,188,000.00       37,042.11         25       1       31       97       Aphrodite 68       3       2       5,728,000.00       29,357.89         26       1       32       101       Aphrodite 68       3       2       5,788,000.00       29,673.68         27       1       33       75       Aphrodite 68       3       2       5,398,000.00       27,621.05         28       1       34       75       Aphrodite 68       3       2       5,398,000.00       27,621.05         29       1       35       75       Aphrodite 68       3       2       5,398,000.00       27,621.05         3       1       36       125       Hera 105 Eternity Series       3       3       7,618,000.00       39,305.26                                                                                                                                                                                                                                                                                                                                                                                                                                                                                                                                                                                                                                                                                                                                                                                                                                                                                                                                                                                                                                             | 20 | 1     | 25      | 75       | Aphrodite 68             | 3           | 2                | 5,398,000.00 | 27,621.05                              |
| 23       1       29       100       Hera 105 Eternity Series       3       3       7,188,000.00       37,042.11         24       1       30       100       Hera 105 Eternity Series       3       3       7,188,000.00       37,042.11         25       1       31       97       Aphrodite 68       3       2       5,728,000.00       29,357.89         26       1       32       101       Aphrodite 68       3       2       5,788,000.00       29,673.68         27       1       33       75       Aphrodite 68       3       2       5,398,000.00       27,621.05         28       1       34       75       Aphrodite 68       3       2       5,398,000.00       27,621.05         29       1       35       75       Aphrodite 68       3       2       5,398,000.00       27,621.05         3       1       36       125       Hera 105 Eternity Series       3       3       7,618,000.00       39,305.26                                                                                                                                                                                                                                                                                                                                                                                                                                                                                                                                                                                                                                                                                                                                                                                                                                                                                                                                                                                                                                                                                                                                                            | 21 | 1     | 26      | 115      | Selene 48                | 3           | 2                | 4,818,000.00 | 24,568.42                              |
| 24       1       30       100       Hera 105 Eternity Series       3       3       7,188,000.00       37,042.11         25       1       31       97       Aphrodite 68       3       2       5,728,000.00       29,357.89         26       1       32       101       Aphrodite 68       3       2       5,788,000.00       29,673.68         27       1       33       75       Aphrodite 68       3       2       5,398,000.00       27,621.05         28       1       34       75       Aphrodite 68       3       2       5,398,000.00       27,621.05         29       1       35       75       Aphrodite 68       3       2       5,398,000.00       27,621.05         3       1       36       125       Hera 105 Eternity Series       3       3       7,618,000.00       39,305.26                                                                                                                                                                                                                                                                                                                                                                                                                                                                                                                                                                                                                                                                                                                                                                                                                                                                                                                                                                                                                                                                                                                                                                                                                                                                                    | X  | 1     | 27      | 107      | Hera 105 Eternity Series | 3           | 3                | 7,298,000.00 | 37,621.05                              |
| 25       1       31       97       Aphrodite 68       3       2       5,728,000.00       29,357.89         26       1       32       101       Aphrodite 68       3       2       5,788,000.00       29,673.68         27       1       33       75       Aphrodite 68       3       2       5,398,000.00       27,621.05         28       1       34       75       Aphrodite 68       3       2       5,398,000.00       27,621.05         29       1       35       75       Aphrodite 68       3       2       5,398,000.00       27,621.05         1       36       125       Hera 105 Eternity Series       3       3       7,618,000.00       39,305.26                                                                                                                                                                                                                                                                                                                                                                                                                                                                                                                                                                                                                                                                                                                                                                                                                                                                                                                                                                                                                                                                                                                                                                                                                                                                                                                                                                                                                    | 23 | 1     | 29      | 100      | Hera 105 Eternity Series | 3           | 3                | 7,188,000.00 | 37,042.11                              |
| 26       1       32       101       Aphrodite 68       3       2       5,788,000.00       29,673.68         27       1       33       75       Aphrodite 68       3       2       5,398,000.00       27,621.05         28       1       34       75       Aphrodite 68       3       2       5,398,000.00       27,621.05         29       1       35       75       Aphrodite 68       3       2       5,398,000.00       27,621.05         1       36       125       Hera 105 Eternity Series       3       3       7,618,000.00       39,305.26                                                                                                                                                                                                                                                                                                                                                                                                                                                                                                                                                                                                                                                                                                                                                                                                                                                                                                                                                                                                                                                                                                                                                                                                                                                                                                                                                                                                                                                                                                                               | 24 | 1     | 30      | 100      | Hera 105 Eternity Series | 3           | 3                | 7,188,000.00 | 37,042.11                              |
| 27       1       33       75       Aphrodite 68       3       2       5,398,000.00       27,621.05         28       1       34       75       Aphrodite 68       3       2       5,398,000.00       27,621.05         29       1       35       75       Aphrodite 68       3       2       5,398,000.00       27,621.05         1       36       125       Hera 105 Eternity Series       3       3       7,618,000.00       39,305.26                                                                                                                                                                                                                                                                                                                                                                                                                                                                                                                                                                                                                                                                                                                                                                                                                                                                                                                                                                                                                                                                                                                                                                                                                                                                                                                                                                                                                                                                                                                                                                                                                                           | 25 | 1     | 31      | 97       | Aphrodite 68             | 3           | 2                | 5,728,000.00 | 29,357.89                              |
| 28     1     34     75     Aphrodite 68     3     2     5,398,000.00     27,621.05       29     1     35     75     Aphrodite 68     3     2     5,398,000.00     27,621.05       1     36     125     Hera 105 Eternity Series     3     3     7,618,000.00     39,305.26                                                                                                                                                                                                                                                                                                                                                                                                                                                                                                                                                                                                                                                                                                                                                                                                                                                                                                                                                                                                                                                                                                                                                                                                                                                                                                                                                                                                                                                                                                                                                                                                                                                                                                                                                                                                        | 26 | 1     | 32      | 101      | Aphrodite 68             | 3           | 2                | 5,788,000.00 | 29,673.68                              |
| 29     1     35     75     Aphrodite 68     3     2     5,398,000.00     27,621.05       1     36     125     Hera 105 Eternity Series     3     3     7,618,000.00     39,305.26                                                                                                                                                                                                                                                                                                                                                                                                                                                                                                                                                                                                                                                                                                                                                                                                                                                                                                                                                                                                                                                                                                                                                                                                                                                                                                                                                                                                                                                                                                                                                                                                                                                                                                                                                                                                                                                                                                 | 27 | 1     | 33      | 75       | Aphrodite 68             | 3           | 2                | 5,398,000.00 | 27,621.05                              |
| 1 36 125 Hera 105 Eternity Series 3 3 7,618,000.00 39,305.26                                                                                                                                                                                                                                                                                                                                                                                                                                                                                                                                                                                                                                                                                                                                                                                                                                                                                                                                                                                                                                                                                                                                                                                                                                                                                                                                                                                                                                                                                                                                                                                                                                                                                                                                                                                                                                                                                                                                                                                                                      | 28 | 1     | 34      | 75       | Aphrodite 68             | 3 🔨         | 2                | 5,398,000.00 | 27,621.05                              |
|                                                                                                                                                                                                                                                                                                                                                                                                                                                                                                                                                                                                                                                                                                                                                                                                                                                                                                                                                                                                                                                                                                                                                                                                                                                                                                                                                                                                                                                                                                                                                                                                                                                                                                                                                                                                                                                                                                                                                                                                                                                                                   | 29 | 1     | 35      | 75       | Aphrodite 68             | 3           | 2                | 5,398,000.00 | 27,621.05                              |
| 31 1 45 103 Hera 105 Eternity Series 3 3 7,238,000.00 37,305.26                                                                                                                                                                                                                                                                                                                                                                                                                                                                                                                                                                                                                                                                                                                                                                                                                                                                                                                                                                                                                                                                                                                                                                                                                                                                                                                                                                                                                                                                                                                                                                                                                                                                                                                                                                                                                                                                                                                                                                                                                   | X  | 1     | 36      | 125      | Hera 105 Eternity Series | 3           | 3                | 7,618,000.00 | 39,305.26                              |
|                                                                                                                                                                                                                                                                                                                                                                                                                                                                                                                                                                                                                                                                                                                                                                                                                                                                                                                                                                                                                                                                                                                                                                                                                                                                                                                                                                                                                                                                                                                                                                                                                                                                                                                                                                                                                                                                                                                                                                                                                                                                                   | 31 | 1     | 45      | 103      | Hera 105 Eternity Series | 3           | 3                | 7,238,000.00 | 37,305.26                              |

## PRICELIST ALBERLYN HIGHLANDS As of January 3, 2024

|          | Block | Lot     | Lot Area | Model                    | Bed<br>room | Toilet<br>& Bath | NEW TCP      | Monthly Equity<br>for 38 mos.<br>(20%) |
|----------|-------|---------|----------|--------------------------|-------------|------------------|--------------|----------------------------------------|
| 32       | 2     | 1       | 135      | Hera 105 Eternity Series | 3           | 3                | 7,768,000.00 | 40,094.74                              |
| ×        | 2     | 2       | 130      | Hera 105 Eternity Series | 3           | 3                | 7,688,000.00 | 39,673.68                              |
| 34       | 2     | 3       | 90       | Aphrodite 68             | 3           | 2                | 5,628,000.00 | 28,831.58                              |
| 35       | 2     | 4       | 118      | Aphrodite 68             | 3           | 2                | 6,058,000.00 | 31,094.74                              |
| <b>%</b> | 3     | 1       | 136      | Hera 105 Eternity Series | 3           | 3                | 7,828,000.00 | 40,410.53                              |
| X        | 3     | 2       | 96       | Aphrodite 68             | 3           | 2                | 5,818,000.00 | 29,831.58                              |
| ×        | 3     | 3       | 106      | Aphrodite 68             | 3           | 2                | 5,968,000.00 | 30,621.05                              |
| 39       | 3     | 4       | 95       | Aphrodite 68             | 3           | 2                | 5,798,000.00 | 29,726.32                              |
| X        | 3     | 5       | 83       | Aphrodite 68             | 3           | 2                | 5,618,000.00 | 28,778.95                              |
| X        | 3     | 6       | 114      | Hera 105 Eternity Series | 3           | 3                | 7,498,000.00 | 38,673.68                              |
| 42       | 3     | 17 & 18 | 170      | Hera 105 Eternity Series | 3           | 3                | 8,238,000.00 | 42,568.42                              |
| 43       | 3     | 19      | 82       | Aphrodite 68             | 3           | 2                | 5,508,000.00 | 28,200.00                              |
| 44       | 3     | 20      | 100      | Hera 105 Eternity Series | 3           | 3                | 7,188,000.00 | 37,042.11                              |
| 45       | 3     | 21      | 116      | Hera 105 Eternity Series | 3           | 3                | 7,478,000.00 | 38,568.42                              |
| 46       | 3     | 22      | 94       | Hera 105 Eternity Series | 3           | 3                | 7,138,000.00 | 36,778.95                              |
| 47       | 3     | 23      | 75       | Aphrodite 68             | 3           | 2                | 5,398,000.00 | 27,621.05                              |
| 48       | 3     | 24      | 75       | Aphrodite 68             | 3           | 2                | 5,398,000.00 | 27,621.05                              |
| 49       | 3     | 25      | 88       | Aphrodite 68             | 3           | 2                | 5,598,000.00 | 28,673.68                              |
| 50       | 3     | 26      | 111      | Hera 105 Eternity Series | 3           | 3                | 7,358,000.00 | 37,936.84                              |
| 51       | 3     | 27      | 116      | Hera 105 Eternity Series | 3           | 3                | 7,428,000.00 | 38,305.26                              |
| 52       | 3     | 28      | 107      | Hera 105 Eternity Series | 3           | 3                | 7,298,000.00 | 37,621.05                              |
| 53       | 3     | 29      | 75       | Aphrodite 68             | 3           | 2                | 5,398,000.00 | 27,621.05                              |
| 54       | 3     | 30      | 75       | Aphrodite 68             | 3           | 2                | 5,398,000.00 | 27,621.05                              |
| 55       | 3     | 31      | 75       | Aphrodite 68             | 3           | 2                | 5,398,000.00 | 27,621.05                              |
| 56       | 3     | 32      | 107      | Hera 105 Eternity Series | 3           | 3                | 7,298,000.00 | 37,621.05                              |
| 57       | 3     | 33      | 116      | Hera 105 Eternity Series | 3           | 3                | 7,428,000.00 | 38,305.26                              |
| ×        | 3     | 34      | 75       | Aphrodite 68             | 3           | 2                | 5,398,000.00 | 27,621.05                              |
| X        | 3     | 35      | 75       | Aphrodite 68             | 3           | 2                | 5,398,000.00 | 27,621.05                              |
| M        | 3     | 36      | 75       | Aphrodite 68             | 3           | 2                | 5,398,000.00 | 27,621.05                              |
| X        | 3     | 37      | 119      | Hera 105 Eternity Series | 3           | 3                | 7,478,000.00 | 38,568.42                              |

APHRODITE 68

HERA 105

IRIS 60

**IRIS 78** 

PHOEBE 35