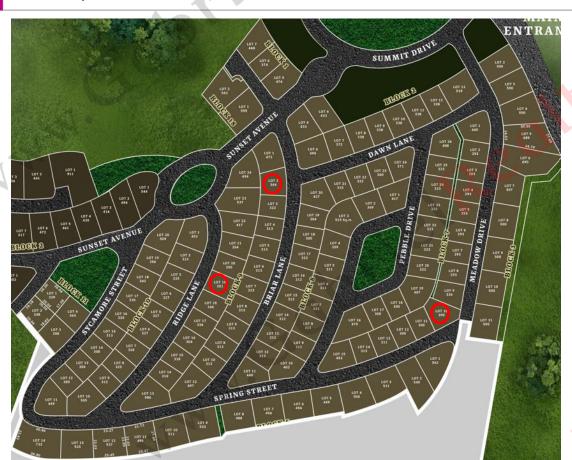

#### **LIGHT - PHASE 1A**

AboitizLand

| ENCLAVE / = PHASE | SUBPHASE T | LOT/UNIT = | BLOCK# = | LOT# 🖶 | STREET NAME     | LOT _<br>AREA | Inventory = | TCP (w/ VAT) = | Transfer Charge = | DESCRIPTION = |
|-------------------|------------|------------|----------|--------|-----------------|---------------|-------------|----------------|-------------------|---------------|
| Phase 1           | А          | FMT007010  |          |        | 23 Meadow Drive | 390           | ON HOLD     | 5,989,985.16   | 267,410.05        | LOT ONLY      |
| Phase 1           | Α          | FMT009002  |          |        | 5 Briar Lane    | 364           | AVAILABLE   | 5,590,652.82   | 249,582.72        | LOT ONLY      |
| Phase 1           | Α          | FMT009019  | 9        | 19     | Ridge Lane      | 351           | AVAILABLE   | 5,390,986.65   | 240,669.05        | LOT ONLY      |
| Phase 1           | Α          | FMT014001  | 14       | 1      | Shale Street    | 504           | AVAILABLE   | 7,740,903.91   | 345,576.07        | LOT ONLY      |
| Phase 1           | Α          | FMT014003  | 14       | 3      | Shale Street    | 503           | AVAILABLE   | 7,725,544.97   | 344,890.40        | LOT ONLY      |
| Phase 1           | А          | FMT014004  | 14       | 4      | Shale Street    | 502           | AVAILABLE   | 7,710,186.03   | 344,204.73        | LOT ONLY      |
| Phase 1           | А          | FMT015001  | 15       | 1      | Shale Street    | 556           | AVAILABLE   | 8,539,568.59   | 381,230.74        | LOT ONLY      |

#### LIGHT - PHASE 1A - Availability Map

As of April 30, 2024

| ENCLAVE / = PHASE | SUBPHASE T | LOT/UNIT = |
|-------------------|------------|------------|
| Phase 1           | Α          | FMT007010  |
| Phase 1           | Α          | FMT009002  |
| Phase 1           | Α          | FMT009019  |