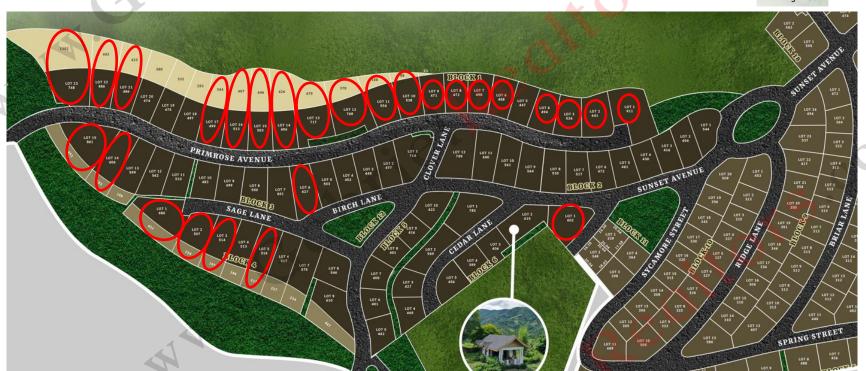

## **LIGHT – PHASE 1B - Availability Map**

| ***               |              |              |          |        |                 |       |             |                |                   |               |
|-------------------|--------------|--------------|----------|--------|-----------------|-------|-------------|----------------|-------------------|---------------|
| ENCLAVE / = PHASE | SUBPHASE T   | LOT/UNIT =   | BLOCK# = | LOT# = | STREET NAME =   | LOT = | Inventory = | TCP (w/ VAT) = | Transfer Charge = | DESCRIPTION = |
| Phase 1           | 1B - Lower   | FMT1BL001001 | 1        | 1      | Primrose Avenue | 911   | AVAILABLE   | 15,591,075.67  | 696,030.16        | LOT ONLY      |
| Phase 1           | 1B - Lower   | FMT1BL001002 | 1        | 2      | Primrose Avenue | 641   | AVAILABLE   | 10,811,241.13  | 482,644.69        | LOT ONLY      |
| Phase 1           | 1B - Lower   | FMT1BL001003 | 1        | 3      | Primrose Avenue | 526   | AVAILABLE   | 8,871,626.89   | 396,054.77        | LOT ONLY      |
| Phase 1           | ■ 1B - Lower | FMT1BL001004 | 1        | 4      | Primrose Avenue | 494   | AVAILABLE   | 8,331,908.14   | 371,960.18        | LOT ONLY      |
| Phase 1           | 1B - Lower   | FMT1BL001006 | 1        | 6      | Primrose Avenue | 488   | AVAILABLE   | 8,230,710.88   | 367,442.45        | LOT ONLY      |
| Phase 1           | 1B - Lower   | FMT1BL001007 | 1        | 7      | Primrose Avenue | 490   | AVAILABLE   | 8,264,443.30   | 368,948.36        | LOT ONLY      |
| Phase 1           | 1B - Lower   | FMT1BL001008 | 1        | 8      | Primrose Avenue | 472   | AVAILABLE   | 7,960,851.51   | 355,395.16        | LOT ONLY      |
| Phase 1           | 1B - Lower   | FMT1BL001009 | 1        | 9      | Primrose Avenue | 493   | AVAILABLE   | 8,285,928.26   | 369,907.51        | LOT ONLY      |
| Phase 1           | 1B - Lower   | FMT1BL001010 | 1        | 10     | Primrose Avenue | 626   | AVAILABLE   | 10,441,793.27  | 466,151.49        | LOT ONLY      |
| Phase 1           | 1B - Lower   | FMT1BL001011 | 1        | 11     | Primrose Avenue | 742   | AVAILABLE   | 12,265,938.84  | 547,586.56        | LOT ONLY      |
| Phase 1           | 1B - Lower   | FMT1BL001012 | 1        | 12     | Primrose Avenue | 1138  | AVAILABLE   | 18,704,108.83  | 835,004.86        | LOT ONLY      |
| Phase 1           | 1B - Lower   | FMT1BL001013 | 1        | 13     | Primrose Avenue | 1196  | AVAILABLE   | 19,538,104.04  | 872,236.79        | LOT ONLY      |
| Phase 1           | 1B - Lower   | FMT1BL001014 | 1        | 14     | Primrose Avenue | 922   | AVAILABLE   | 14,986,899.76  | 669,058.03        | LOT ONLY      |
| Phase 1           | 1B - Lower   | FMT1BL001015 | 1        | 15     | Primrose Avenue | 949   | AVAILABLE   | 15,415,820.48  | 688,206.27        | LOT ONLY      |
| Phase 1           | 1B - Lower   | FMT1BL001016 | 1        | 16     | Primrose Avenue | 920   | AVAILABLE   | 14,978,310.97  | 668,674.60        | LOT ONLY      |
| Phase 1           | 1B - Lower   | FMT1BL001017 | 1        | 17     | Primrose Avenue | 843   | AVAILABLE   | 13,762,983.71  | 614,418.92        | LOT ONLY      |
| Phase 1           | 1B - Lower   | FMT1BL001021 | 1        | 21     | Primrose Avenue | 909   | AVAILABLE   | 14,771,609.07  | 659,446.83        | LOT ONLY      |
| Phase 1           | 1B - Lower   | FMT1BL001022 | 1        | 22     | Primrose Avenue | 928   | AVAILABLE   | 15,066,923.45  | 672,630.51        | LOT ONLY      |
| Phase 1           | 1B - Lower   | FMT1BL001023 | 1        | 23     | Ivy Lane        | 2070  | AVAILABLE   | 34,166,234.31  | 1,525,278.32      | LOT ONLY      |

# LIGHT – PHASE 1B - Availability Map

AboitizLand

| ENCLAVE / = PHASE | SUBPHASE Y   | LOT/UNIT =   | BLOCK# = | LOT# ≂ | STREET NAME =   | LOT = | Inventory = | TCP (w/ VAT) = | Transfer Charge 🖘 | DESCRIPTION = |
|-------------------|--------------|--------------|----------|--------|-----------------|-------|-------------|----------------|-------------------|---------------|
| Phase 1           | 1B - Lower   | FMT1BL003006 | 3        | 6      | Primrose Avenue | 627   | AVAILABLE   | 10,730,630.57  | 479,046.01        | LOT ONLY      |
| Phase 1           | 1B - Lower   | FMT1BL003014 | 3        | 14     | Primrose Avenue | 789   | AVAILABLE   | 12,774,790.00  | 570,303.12        | LOT ONLY      |
| Phase 1           | ■ 1B - Lower | FMT1BL003015 | 3        | 15     | Primrose Avenue | 1314  | AVAILABLE   | 21,205,327.63  | 946,666.41        | LOT ONLY      |
| Phase 1           | 1B - Lower   | FMT1BL004001 | 4        | 1      | Sage Lane       | 1113  | AVAILABLE   | 18,195,963.18  | 812,319.78        | LOT ONLY      |
| Phase 1           | 1B - Lower   | FMT1BL004002 | 4        | 2      | Sage Lane       | 731   | AVAILABLE   | 11,927,098.38  | 532,459.75        | LOT ONLY      |
| Phase 1           | 1B - Lower   | FMT1BL004003 | 4        | 3      | Sage Lane       | 711   | AVAILABLE   | 11,655,135.67  | 520,318.56        | LOT ONLY      |
| Phase 1           | 1B - Lower   | FMT1BL004005 | 4        | 5      | Sage Lane       | 729   | AVAILABLE   | 11,921,519.66  | 532,210.70        | LOT ONLY      |
| Phase 1           | 1B - Lower   | FMT1BL006001 | 6        | 1      | Willow Avenue   | 602   | AVAILABLE   | 10,103,687.05  | 451,057.46        | LOT ONLY      |