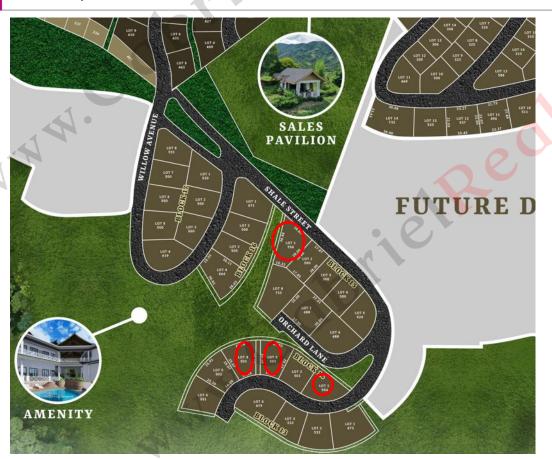

### LIGHT - PHASE 1A - Availability Map

| ENCLAVE / = PHASE | SUBPHASE = | LOT/UNIT = |
|-------------------|------------|------------|
| Phase 1           | А          | FMT014001  |
| Phase 1           | Α          | FMT014003  |
| Phase 1           | Α          | FMT014004  |
| Phase 1           | А          | FMT015001  |

## **LIGHT – PHASE 1B - Availability Map**

| ***               |              |              |          |        |                 |       |             |                |                   |               |
|-------------------|--------------|--------------|----------|--------|-----------------|-------|-------------|----------------|-------------------|---------------|
| ENCLAVE / = PHASE | SUBPHASE T   | LOT/UNIT =   | BLOCK# = | LOT# = | STREET NAME =   | LOT = | Inventory = | TCP (w/ VAT) = | Transfer Charge = | DESCRIPTION = |
| Phase 1           | 1B - Lower   | FMT1BL001001 | 1        | 1      | Primrose Avenue | 911   | AVAILABLE   | 15,591,075.67  | 696,030.16        | LOT ONLY      |
| Phase 1           | 1B - Lower   | FMT1BL001002 | 1        | 2      | Primrose Avenue | 641   | AVAILABLE   | 10,811,241.13  | 482,644.69        | LOT ONLY      |
| Phase 1           | 1B - Lower   | FMT1BL001003 | 1        | 3      | Primrose Avenue | 526   | AVAILABLE   | 8,871,626.89   | 396,054.77        | LOT ONLY      |
| Phase 1           | ■ 1B - Lower | FMT1BL001004 | 1        | 4      | Primrose Avenue | 494   | AVAILABLE   | 8,331,908.14   | 371,960.18        | LOT ONLY      |
| Phase 1           | 1B - Lower   | FMT1BL001006 | 1        | 6      | Primrose Avenue | 488   | AVAILABLE   | 8,230,710.88   | 367,442.45        | LOT ONLY      |
| Phase 1           | 1B - Lower   | FMT1BL001007 | 1        | 7      | Primrose Avenue | 490   | AVAILABLE   | 8,264,443.30   | 368,948.36        | LOT ONLY      |
| Phase 1           | 1B - Lower   | FMT1BL001008 | 1        | 8      | Primrose Avenue | 472   | AVAILABLE   | 7,960,851.51   | 355,395.16        | LOT ONLY      |
| Phase 1           | 1B - Lower   | FMT1BL001009 | 1        | 9      | Primrose Avenue | 493   | AVAILABLE   | 8,285,928.26   | 369,907.51        | LOT ONLY      |
| Phase 1           | 1B - Lower   | FMT1BL001010 | 1        | 10     | Primrose Avenue | 626   | AVAILABLE   | 10,441,793.27  | 466,151.49        | LOT ONLY      |
| Phase 1           | 1B - Lower   | FMT1BL001011 | 1        | 11     | Primrose Avenue | 742   | AVAILABLE   | 12,265,938.84  | 547,586.56        | LOT ONLY      |
| Phase 1           | 1B - Lower   | FMT1BL001012 | 1        | 12     | Primrose Avenue | 1138  | AVAILABLE   | 18,704,108.83  | 835,004.86        | LOT ONLY      |
| Phase 1           | 1B - Lower   | FMT1BL001013 | 1        | 13     | Primrose Avenue | 1196  | AVAILABLE   | 19,538,104.04  | 872,236.79        | LOT ONLY      |
| Phase 1           | 1B - Lower   | FMT1BL001014 | 1        | 14     | Primrose Avenue | 922   | AVAILABLE   | 14,986,899.76  | 669,058.03        | LOT ONLY      |
| Phase 1           | 1B - Lower   | FMT1BL001015 | 1        | 15     | Primrose Avenue | 949   | AVAILABLE   | 15,415,820.48  | 688,206.27        | LOT ONLY      |
| Phase 1           | 1B - Lower   | FMT1BL001016 | 1        | 16     | Primrose Avenue | 920   | AVAILABLE   | 14,978,310.97  | 668,674.60        | LOT ONLY      |
| Phase 1           | 1B - Lower   | FMT1BL001017 | 1        | 17     | Primrose Avenue | 843   | AVAILABLE   | 13,762,983.71  | 614,418.92        | LOT ONLY      |
| Phase 1           | 1B - Lower   | FMT1BL001021 | 1        | 21     | Primrose Avenue | 909   | AVAILABLE   | 14,771,609.07  | 659,446.83        | LOT ONLY      |
| Phase 1           | 1B - Lower   | FMT1BL001022 | 1        | 22     | Primrose Avenue | 928   | AVAILABLE   | 15,066,923.45  | 672,630.51        | LOT ONLY      |
| Phase 1           | 1B - Lower   | FMT1BL001023 | 1        | 23     | Ivy Lane        | 2070  | AVAILABLE   | 34,166,234.31  | 1,525,278.32      | LOT ONLY      |