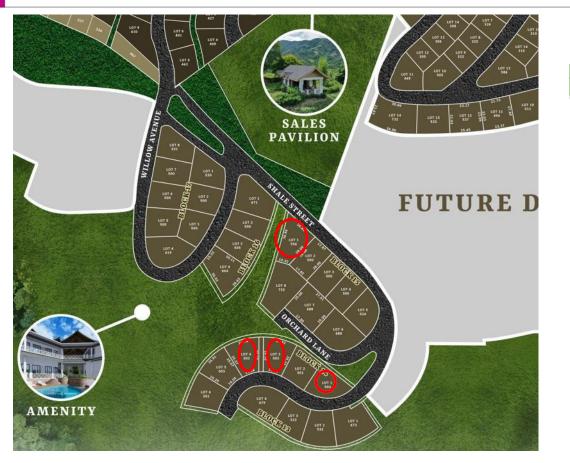

### LIGHT – PHASE 1B - Availability Map

.....)

GT2025

As of September 2, 2024

| PROJECT | ENCLAVE /<br>PHASE 👻 |            | LOT / UNIT<br>CODE | BLOCK <del>#</del> | LOT # |                 | Inventory<br>Status 👻 | TCP (w/ VAT)  | Transfer Charg- |          |
|---------|----------------------|------------|--------------------|--------------------|-------|-----------------|-----------------------|---------------|-----------------|----------|
| FORESSA | Phase 1              | 1B - Lower | FMT1BL001002       | 1                  | 2     | Primrose Avenue | AVAILABLE             | 10,811,241.13 | 482,644.69      | LOT ONLY |
| FORESSA | Phase 1              | 1B - Lower | FMT1BL001003       | 1                  | 3     | Primrose Avenue | AVAILABLE             | 8,871,626.89  | 396,054.77      | LOT ONLY |
| FORESSA | Phase 1              | 1B - Lower | FMT1BL001004       | 1                  | 4     | Primrose Avenue | AVAILABLE             | 8,331,908.14  | 371,960.18      | LOT ONLY |
| FORESSA | Phase 1              | 1B - Lower | FMT1BL001006       | 1                  | 6     | Primrose Avenue | AVAILABLE             | 8,230,710.88  | 367,442.45      | LOT ONLY |
| FORESSA | Phase 1              | 1B - Lower | FMT1BL001008       | 1                  | 8     | Primrose Avenue | AVAILABLE             | 7,960,851.51  | 355,395.16      | LOT ONLY |
| FORESSA | Phase 1              | 1B - Lower | FMT1BL001009       | 1                  | 9     | Primrose Avenue | AVAILABLE             | 8,285,928.26  | 369,907.51      | LOT ONLY |
| FORESSA | Phase 1              | 1B - Lower | FMT1BL001010       | 1                  | 10    | Primrose Avenue | AVAILABLE             | 10,441,793.27 | 466,151.49      | LOT ONLY |
| FORESSA | Phase 1              | 1B - Lower | FMT1BL001011       | 1                  | 11    | Primrose Avenue | AVAILABLE             | 12,265,938.84 | 547,586.56      | LOT ONLY |
| FORESSA | Phase 1              | 1B - Lower | FMT1BL001012       | 1                  | 12    | Primrose Avenue | AVAILABLE             | 18,704,108.83 | 835,004.86      | LOT ONLY |
| FORESSA | Phase 1              | 1B - Lower | FMT1BL001013       | 1                  | 13    | Primrose Avenue | AVAILABLE             | 19,538,104.04 | 872,236.79      | LOT ONLY |
| FORESSA | Phase 1              | 1B - Lower | FMT1BL001014       | 1                  | 14    | Primrose Avenue | AVAILABLE             | 14,986,899.76 | 669,058.03      | LOT ONLY |
| FORESSA | Phase 1              | 1B - Lower | FMT1BL001015       | 1                  | 15    | Primrose Avenue | AVAILABLE             | 15,415,820.48 | 688,206.27      | LOT ONLY |
| FORESSA | Phase 1              | 1B - Lower | FMT1BL001016       | 1                  | 16    | Primrose Avenue | AVAILABLE             | 14,978,310.97 | 668,674.60      | LOT ONLY |
| FORESSA | Phase 1              | 1B - Lower | FMT1BL001017       | 1                  | 17    | Primrose Avenue | AVAILABLE             | 13,762,983.71 | 614,418.92      | LOT ONLY |
| FORESSA | Phase 1              | 1B - Lower | FMT1BL001021       | 1                  | 21    | Primrose Avenue | AVAILABLE             | 14,771,609.07 | 659,446.83      | LOT ONLY |
| FORESSA | Phase 1              | 1B - Lower | FMT1BL001022       | 1                  | 22    | Primrose Avenue | AVAILABLE             | 15,066,923.45 | 672,630.51      | LOT ONLY |
| FORESSA | Phase 1              | 1B - Lower | FMT1BL001023       | 1                  | 23    | Ivy Lane        | AVAILABLE             | 34,166,234.31 | 1,525,278.32    | LOT ONLY |
| FORESSA | Phase 1              | 1B - Lower | FMT1BL003014       | 3                  | 14    | Primrose Avenue | AVAILABLE             | 12,774,790.00 | 570,303.12      | LOT ONLY |
| FORESSA | Phase 1              | 1B - Lower | FMT1BL003015       | 3                  | 15    | Primrose Avenue | AVAILABLE             | 21,205,327.63 | 946,666.41      | LOT ONLY |
| FORESSA | Phase 1              | 1B - Lower | FMT1BL004001       | 4                  | 1     | Sage Lane       | AVAILABLE             | 18,195,963.18 | 812,319.78      | LOT ONLY |
| FORESSA | Phase 1              | 1B - Lower | FMT1BL004002       | 4                  | 2     | Sage Lane       | AVAILABLE             | 11,927,098.38 | 532,459.75      | LOT ONLY |
| FORESSA | Phase 1              | 1B - Lower | FMT1BL004003       | 4                  | 3     | Sage Lane       | AVAILABLE             | 11,655,135.67 | 520,318.56      | LOT ONLY |
| FORESSA | Phase 1              | 1B - Lower | FMT1BL004005       | 4                  | 5     | Sage Lane       | AVAILABLE             | 11,921,519.66 | 532,210.70      | LOT ONLY |

# LIGHT – PHASE 1B – Availability Map

**AboitizLand** 

GT2025

INNOVATING WAYS

As of September 2, 2024