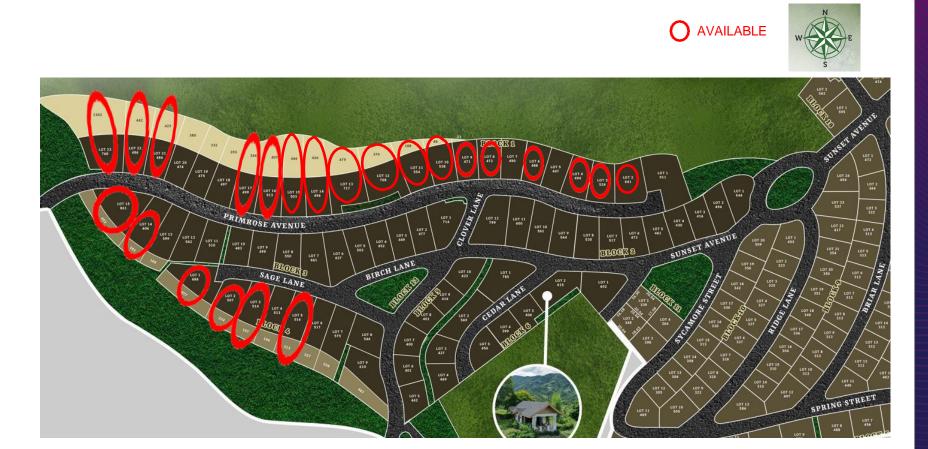

### LIGHT – PHASE 1B - Availability Map

.....)

GT2025

As of September 2, 2024

| PROJECT | ENCLAVE /<br>PHASE 👻 |            | LOT / UNIT<br>CODE | BLOCK <del>#</del> | LOT # |                 | Inventory<br>Status 👻 | TCP (w/ VAT)  | Transfer Charg- |          |
|---------|----------------------|------------|--------------------|--------------------|-------|-----------------|-----------------------|---------------|-----------------|----------|
| FORESSA | Phase 1              | 1B - Lower | FMT1BL001002       | 1                  | 2     | Primrose Avenue | AVAILABLE             | 10,811,241.13 | 482,644.69      | LOT ONLY |
| FORESSA | Phase 1              | 1B - Lower | FMT1BL001003       | 1                  | 3     | Primrose Avenue | AVAILABLE             | 8,871,626.89  | 396,054.77      | LOT ONLY |
| FORESSA | Phase 1              | 1B - Lower | FMT1BL001004       | 1                  | 4     | Primrose Avenue | AVAILABLE             | 8,331,908.14  | 371,960.18      | LOT ONLY |
| FORESSA | Phase 1              | 1B - Lower | FMT1BL001006       | 1                  | 6     | Primrose Avenue | AVAILABLE             | 8,230,710.88  | 367,442.45      | LOT ONLY |
| FORESSA | Phase 1              | 1B - Lower | FMT1BL001008       | 1                  | 8     | Primrose Avenue | AVAILABLE             | 7,960,851.51  | 355,395.16      | LOT ONLY |
| FORESSA | Phase 1              | 1B - Lower | FMT1BL001009       | 1                  | 9     | Primrose Avenue | AVAILABLE             | 8,285,928.26  | 369,907.51      | LOT ONLY |
| FORESSA | Phase 1              | 1B - Lower | FMT1BL001010       | 1                  | 10    | Primrose Avenue | AVAILABLE             | 10,441,793.27 | 466,151.49      | LOT ONLY |
| FORESSA | Phase 1              | 1B - Lower | FMT1BL001011       | 1                  | 11    | Primrose Avenue | AVAILABLE             | 12,265,938.84 | 547,586.56      | LOT ONLY |
| FORESSA | Phase 1              | 1B - Lower | FMT1BL001012       | 1                  | 12    | Primrose Avenue | AVAILABLE             | 18,704,108.83 | 835,004.86      | LOT ONLY |
| FORESSA | Phase 1              | 1B - Lower | FMT1BL001013       | 1                  | 13    | Primrose Avenue | AVAILABLE             | 19,538,104.04 | 872,236.79      | LOT ONLY |
| FORESSA | Phase 1              | 1B - Lower | FMT1BL001014       | 1                  | 14    | Primrose Avenue | AVAILABLE             | 14,986,899.76 | 669,058.03      | LOT ONLY |
| FORESSA | Phase 1              | 1B - Lower | FMT1BL001015       | 1                  | 15    | Primrose Avenue | AVAILABLE             | 15,415,820.48 | 688,206.27      | LOT ONLY |
| FORESSA | Phase 1              | 1B - Lower | FMT1BL001016       | 1                  | 16    | Primrose Avenue | AVAILABLE             | 14,978,310.97 | 668,674.60      | LOT ONLY |
| FORESSA | Phase 1              | 1B - Lower | FMT1BL001017       | 1                  | 17    | Primrose Avenue | AVAILABLE             | 13,762,983.71 | 614,418.92      | LOT ONLY |
| FORESSA | Phase 1              | 1B - Lower | FMT1BL001021       | 1                  | 21    | Primrose Avenue | AVAILABLE             | 14,771,609.07 | 659,446.83      | LOT ONLY |
| FORESSA | Phase 1              | 1B - Lower | FMT1BL001022       | 1                  | 22    | Primrose Avenue | AVAILABLE             | 15,066,923.45 | 672,630.51      | LOT ONLY |
| FORESSA | Phase 1              | 1B - Lower | FMT1BL001023       | 1                  | 23    | Ivy Lane        | AVAILABLE             | 34,166,234.31 | 1,525,278.32    | LOT ONLY |
| FORESSA | Phase 1              | 1B - Lower | FMT1BL003014       | 3                  | 14    | Primrose Avenue | AVAILABLE             | 12,774,790.00 | 570,303.12      | LOT ONLY |
| FORESSA | Phase 1              | 1B - Lower | FMT1BL003015       | 3                  | 15    | Primrose Avenue | AVAILABLE             | 21,205,327.63 | 946,666.41      | LOT ONLY |
| FORESSA | Phase 1              | 1B - Lower | FMT1BL004001       | 4                  | 1     | Sage Lane       | AVAILABLE             | 18,195,963.18 | 812,319.78      | LOT ONLY |
| FORESSA | Phase 1              | 1B - Lower | FMT1BL004002       | 4                  | 2     | Sage Lane       | AVAILABLE             | 11,927,098.38 | 532,459.75      | LOT ONLY |
| FORESSA | Phase 1              | 1B - Lower | FMT1BL004003       | 4                  | 3     | Sage Lane       | AVAILABLE             | 11,655,135.67 | 520,318.56      | LOT ONLY |
| FORESSA | Phase 1              | 1B - Lower | FMT1BL004005       | 4                  | 5     | Sage Lane       | AVAILABLE             | 11,921,519.66 | 532,210.70      | LOT ONLY |

# LIGHT – PHASE 1B – Availability Map

**AboitizLand** 

GT2025

INNOVATING WAYS

As of September 2, 2024