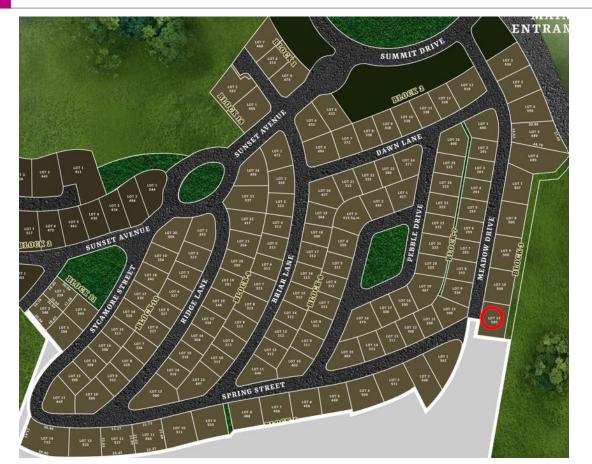

### Phase 1 A

| PROJECT | ENCLAVE / |   | LOT / UNIT | BLOCK # | LOT # | STREET       |   | Inventory | TCP (w/ VAT) | Transfer Chargr |          |
|---------|-----------|---|------------|---------|-------|--------------|---|-----------|--------------|-----------------|----------|
|         | PHASE -   |   | CODE       | - BLOCK |       | - NAME -     |   | Status 👻  |              |                 |          |
| FORESSA | Phase 1   | Α | FMT003011  | 3       | 11    | Meadow Drive | A | VAILABLE  | 7,679,468.16 | 342,833.40      | LOT ONLY |
| FORESSA | Phase 1   | Α | FMT014001  | 14      | 1     | Shale Street | A | VAILABLE  | 7,740,903.91 | 345,576.07      | LOT ONLY |
| FORESSA | Phase 1   | Α | FMT014003  | 14      | 3     | Shale Street | A | VAILABLE  | 7,725,544.97 | 344,890.40      | LOT ONLY |
| FORESSA | Phase 1   | Α | FMT014004  | 14      | 4     | Shale Street | A | VAILABLE  | 7,710,186.03 | 344,204.73      | LOT ONLY |
| FORESSA | Phase 1   | Α | FMT015001  | 15      | 1     | Shale Street | A | VAILABLE  | 8,539,568.59 | 381,230.74      | LOT ONLY |

# LIGHT – PHASE 1A – Availability Map

## LIGHT – PHASE 1A – Availability Map

AboitizLand

GT2025

### AVAILABLE

| ENCLAVE / =<br>PHASE | SUBPHASE = | LOT / UNIT =<br>CODE = |
|----------------------|------------|------------------------|
| Phase 1              | А          | FMT014001              |
| Phase 1              | А          | FMT014003              |
| Phase 1              | А          | FMT014004              |
| Phase 1              | А          | FMT015001              |