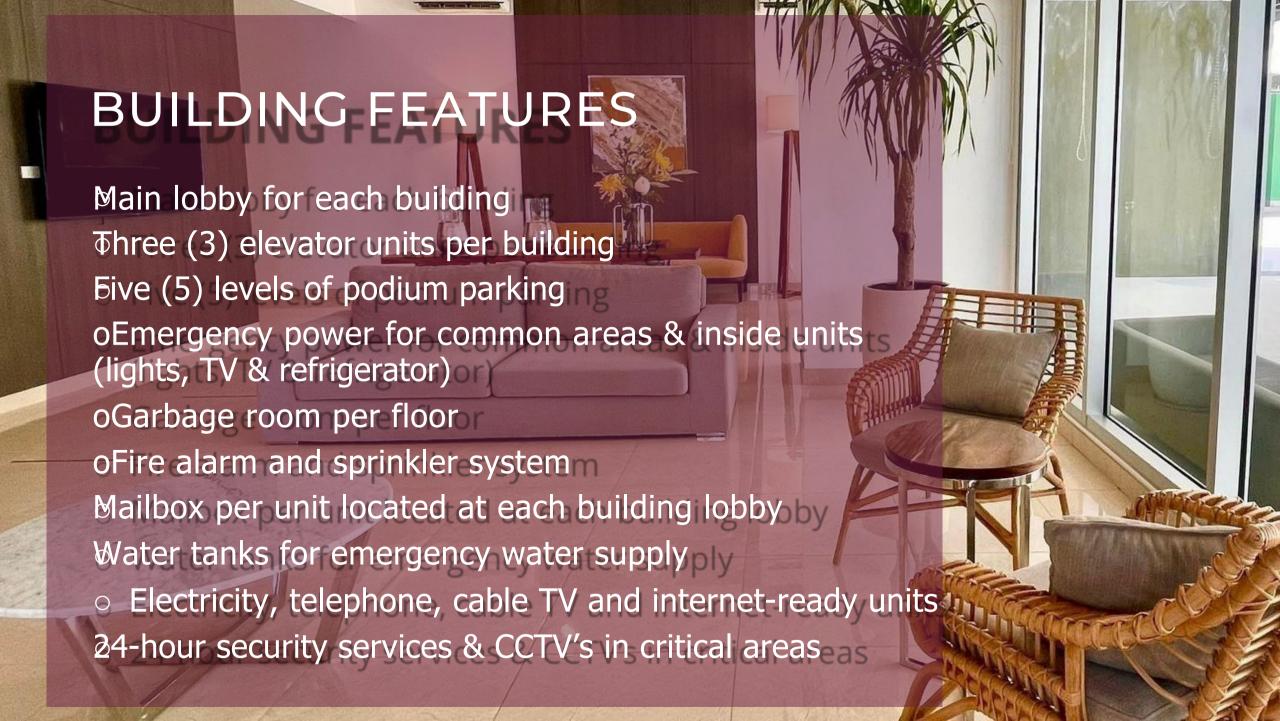

#### **Amenities**

Active Zone

Lounge Pool
Multi-Purpose Hall
Outdoor Fitness
Area
Teen Zone
Play Zone
Shooting Court

Passive Zone

Lap Pool
Sun Deck
Kiddie Pool
Courtyard
Pocket Gardens