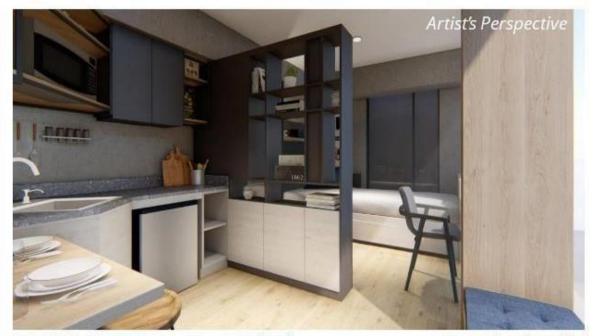

# SITE DEVELOPMENT PLAN

Tower 1 -

Completed Tower 2

Completed Tower

उठ्यक्तिम् स्टब्स् for Move-in

Tower 5 – Turnover 2025

21,246 sq.m. TOTAL LAND AREA

Owned and Developed by Avida Land Corp





#### **Amenities**

Active Zone

Lounge Pool
Multi-Purpose Hall
Outdoor Fitness
Area
Teen Zone
Play Zone
Shooting Court

Passive Zone

Lap Pool
Sun Deck
Kiddie Pool
Courtyard
Pocket Gardens









#### RETAIL STRIP at the Towers







#### **NOW OPEN**

MerryMart
Don Jjang Korean
BBQ Chill Laundry
Lounge Alessi
Coffee Lab
KBC Restaurant
Thai Boran
(Massage)

### **TYPICAL FLOOR PLAN (TOWER 5)**

Facing Mountain Ranges





Facing Cebu IT Park



Facing Grand Lawn

acing Courtyard

**Studio** 

**1 Bedroom** 

2 Bedroom

#### **TYPICAL STUDIO UNIT**



**22.80 sq.m.** APPROX. FLOOR AREA







#### **TYPICAL 1 BEDROOM UNIT**



**40.69 sq.m.** APPROX. FLOOR AREA















#### 2 BR UNIT (SMART SIZE

**47 sq.m.** APPROX. FLOOR AREA



## Why Avida Towers Riala?

### URBAN GREEN LEISURE & LIFESTYLE

- Approximately 10,000 sq.m. of green areas and open spaces
- Sensible and convenient amenities
- 24/7 security & well-maintained



### THE ADDRESS OF CHOICE

Cebu IT Park is the preferred living destination for young professionals and families given its prime location.

Located within Cebu IT Park, Avida Towers Riala offers easy access to places of work, schools, entertainment and shopping.





#### VALUE FOR MONEY & VALUE APPRECIATION

2 Ways to earn in Real Estate

- Rental Income
- Value Appreciation

Avida Towers Riala 158% Increase in Value since its launch in 2012