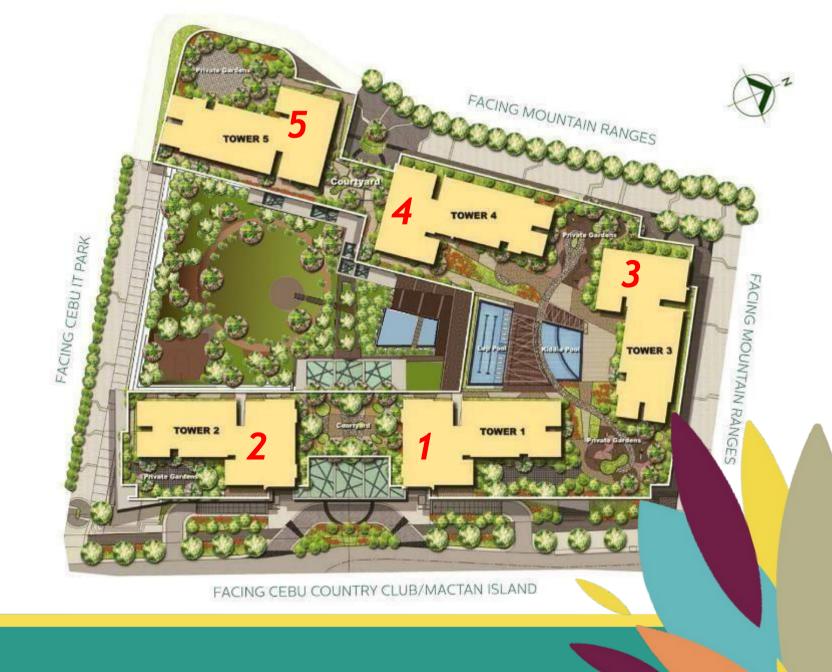

## SITE DEVELOPMENT PLAN

Tower 1 -

Completed Tower 2

Completed Tower

उठ्यक्तिम् स्टब्स् for Move-in

Tower 5 – Turnover 2025

21,246 sq.m. TOTAL LAND AREA

Owned and Developed by Avida Land Corp