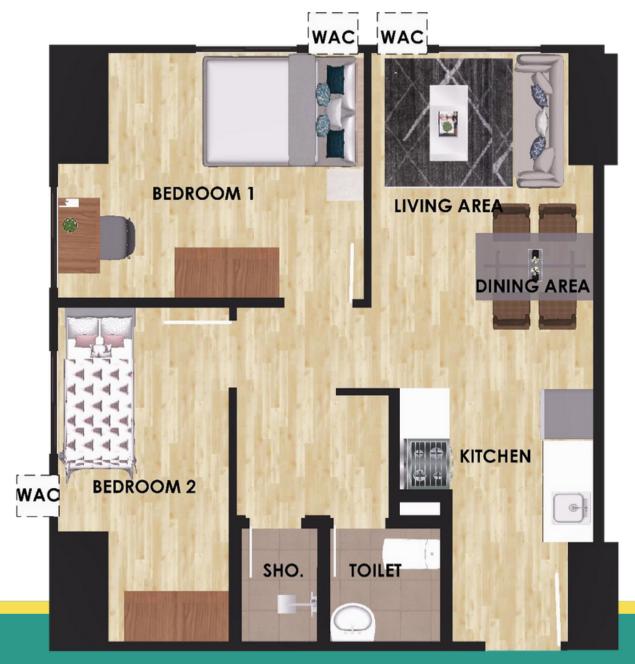

्स् for Move-in

Tower 5 – Turnover 2025

21,246 sq.m. TOTAL LAND AREA

Owned and Developed by Avida Land Corp





#### **Amenities**

Active Zone

Lounge Pool
Multi-Purpose Hall
Outdoor Fitness
Area
Teen Zone
Play Zone
Shooting Court

Passive Zone

Lap Pool
Sun Deck
Kiddie Pool
Courtyard
Pocket Gardens









#### RETAIL STRIP at the Towers







#### **NOW OPEN**

MerryMart
Don Jjang Korean
BBQ Chill Laundry
Lounge Alessi
Coffee Lab
KBC Restaurant
Thai Boran
(Massage)

### **TYPICAL FLOOR PLAN (TOWER 5)**

Facing Mountain Ranges





Facing Cebu IT Park



Facing Grand Lawn

acing Courtyard

**Studio** 

**1 Bedroom** 

2 Bedroom

#### **TYPICAL STUDIO UNIT**



**22.80 sq.m.** APPROX. FLOOR AREA







#### **TYPICAL 1 BEDROOM UNIT**



**40.69 sq.m.** APPROX. FLOOR AREA















#### 2 BR UNIT (SMART SIZE

**47 sq.m.** APPROX. FLOOR AREA



## Why Avida Towers Riala?

### URBAN GREEN LEISURE & LIFESTYLE

- Approximately 10,000 sq.m. of green areas and open spaces
- Sensible and convenient amenities
- 24/7 security & well-maintained



### THE ADDRESS OF CHOICE

Cebu IT Park is the preferred living destination for young professionals and families given its prime location.

Located within Cebu IT Park, Avida Towers Riala offers easy access to places of work, schools, entertainment and shopping.





#### VALUE FOR MONEY & VALUE APPRECIATION

2 Ways to earn in Real Estate

- Rental Income
- Value Appreciation

Avida Towers Riala 158% Increase in Value since its launch in 2012

Up to 25K Rental for Studio Units





## REALTY & BROKERAGE

Talk to Us www.GABRIELREA