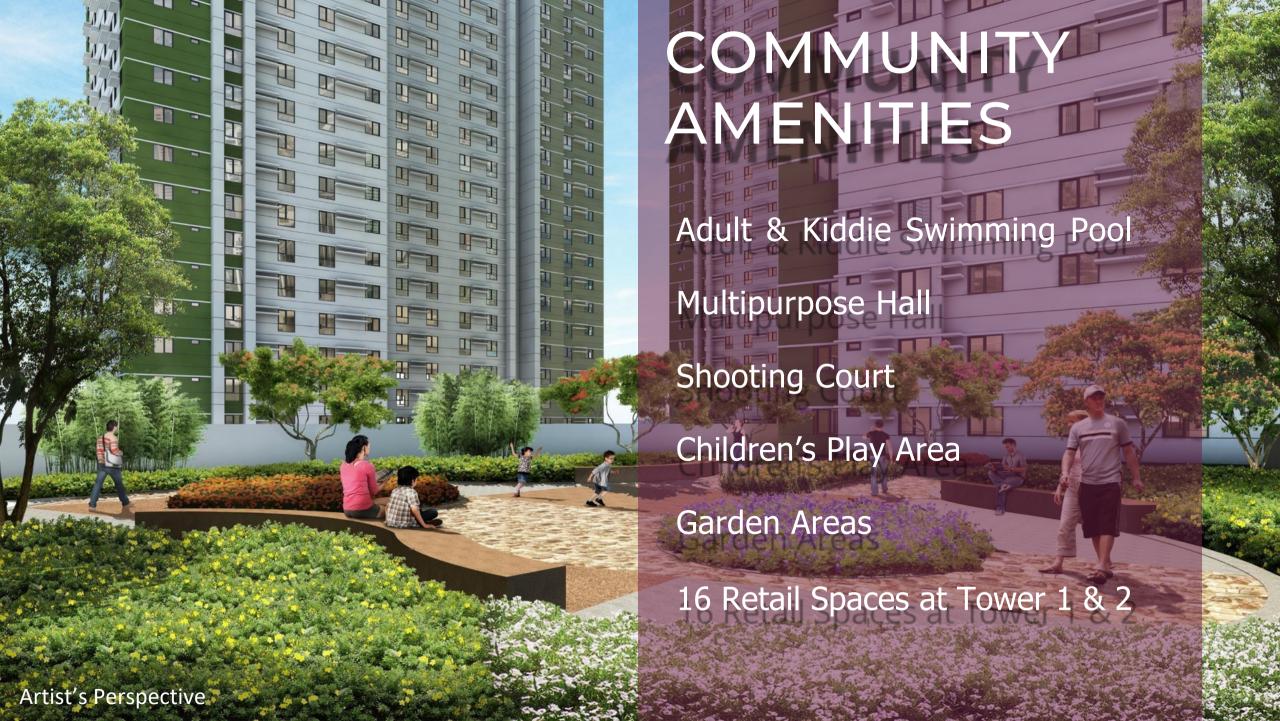

#### **Amenities**

Active Zone

Lounge Pool
Multi-Purpose Hall
Outdoor Fitness
Area
Teen Zone
Play Zone
Shooting Court

Passive Zone

Lap Pool
Sun Deck
Kiddie Pool
Courtyard
Pocket Gardens

### URBAN GREEN LEISURE & LIFESTYLE

- Approximately 10,000 sq.m. of green areas and open spaces
- Sensible and convenient amenities
- 24/7 security & well-maintained