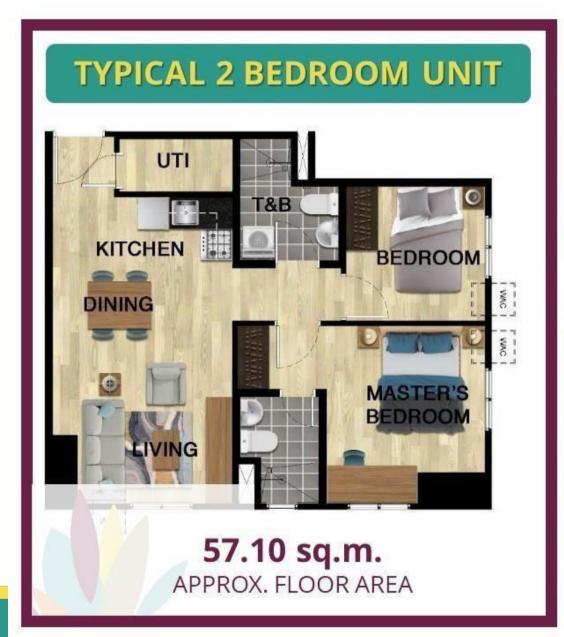

् स्टब्स् for Move-in

Tower 5 – Turnover 2025

21,246 sq.m. TOTAL LAND AREA

Owned and Developed by Avida Land Corp





#### **Amenities**

Active Zone

Lounge Pool
Multi-Purpose Hall
Outdoor Fitness
Area
Teen Zone
Play Zone
Shooting Court

Passive Zone

Lap Pool
Sun Deck
Kiddie Pool
Courtyard
Pocket Gardens









#### RETAIL STRIP at the Towers







#### **NOW OPEN**

MerryMart
Don Jjang Korean
BBQ Chill Laundry
Lounge Alessi
Coffee Lab
KBC Restaurant
Thai Boran
(Massage)

### **TYPICAL FLOOR PLAN (TOWER 5)**

Facing Mountain Ranges





Facing Cebu IT Park



Facing Grand Lawn

acing Courtyard

**Studio** 

**1 Bedroom** 

2 Bedroom

#### **TYPICAL STUDIO UNIT**



**22.80 sq.m.** APPROX. FLOOR AREA







#### **TYPICAL 1 BEDROOM UNIT**



**40.69 sq.m.** APPROX. FLOOR AREA















#### 2 BR UNIT (SMART SIZE

**47 sq.m.** APPROX. FLOOR AREA



## Why Avida Towers Riala?

### URBAN GREEN LEISURE & LIFESTYLE

- Approximately 10,000 sq.m. of green areas and open spaces
- Sensible and convenient amenities
- 24/7 security & well-maintained



### THE ADDRESS OF CHOICE

Cebu IT Park is the preferred living destination for young professionals and families given its prime location.

Located within Cebu IT Park, Avida Towers Riala offers easy access to places of work, schools, entertainment and shopping.





#### VALUE FOR MONEY & VALUE APPRECIATION

2 Ways to earn in Real Estate

- Rental Income
- Value Appreciation

Avida Towers Riala 158% Increase in Value since its launch in 2012

Up to 25K Rental for Studio Units





## REALTY & BROKERAGE

Talk to Us www.GABR