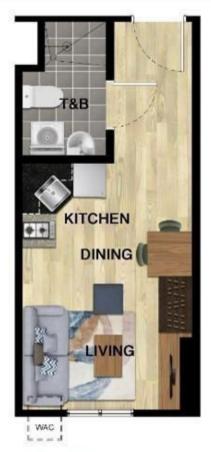

# Avida Towers Riala

TOWER 5



## SITE DEVELOPMENT PLAN

Tower 1 -

Completed Tower 2

Completed Tower

उठ्यक्तिम् स्टब्स् for Move-in

Tower 5 – Turnover 2025

21,246 sq.m. TOTAL LAND AREA

Owned and Developed by Avida Land Corp





#### **Amenities**

Active Zone

Lounge Pool
Multi-Purpose Hall
Outdoor Fitness
Area
Teen Zone
Play Zone
Shooting Court

Passive Zone

Lap Pool
Sun Deck
Kiddie Pool
Courtyard
Pocket Gardens









#### RETAIL STRIP at the Towers







#### **NOW OPEN**

MerryMart
Don Jjang Korean
BBQ Chill Laundry
Lounge Alessi
Coffee Lab
KBC Restaurant
Thai Boran
(Massage)

### **TYPICAL FLOOR PLAN (TOWER 5)**

Facing Mountain Ranges





Facing Cebu IT Park



Facing Grand Lawn

acing Courtyard

**Studio** 

**1 Bedroom** 

2 Bedroom

#### **TYPICAL STUDIO UNIT**



**22.80 sq.m.** APPROX. FLOOR AREA







#### **TYPICAL 1 BEDROOM UNIT**



**40.69 sq.m.** APPROX. FLOOR AREA















#### 2 BR UNIT (SMART SIZE

**47 sq.m.** APPROX. FLOOR AREA



## Why Avida Towers Riala?

### URBAN GREEN LEISURE & LIFESTYLE

- Approximately 10,000 sq.m. of green areas and open spaces
- Sensible and convenient amenities
- 24/7 security & well-maintained



### THE ADDRESS OF CHOICE

Cebu IT Park is the preferred living destination for young professionals and families given its prime location.

Located within Cebu IT Park, Avida Towers Riala offers easy access to places of work, schools, entertainment and shopping.





#### VALUE FOR MONEY & VALUE APPRECIATION

2 Ways to earn in Real Estate

- Rental Income
- Value Appreciation

Avida Towers Riala 158% Increa