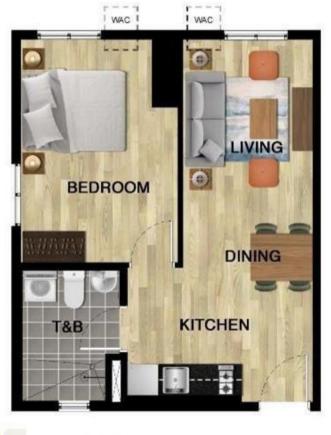

pleted Tower 2

Completed Tower

उठ्यक्तिम् स्टब्स् for Move-in

Tower 5 – Turnover 2025

21,246 sq.m. TOTAL LAND AREA

Owned and Developed by Avida Land Corp





#### **Amenities**

Active Zone

Lounge Pool
Multi-Purpose Hall
Outdoor Fitness
Area
Teen Zone
Play Zone
Shooting Court

Passive Zone

Lap Pool
Sun Deck
Kiddie Pool
Courtyard
Pocket Gardens









#### RETAIL STRIP at the Towers







#### **NOW OPEN**

MerryMart
Don Jjang Korean
BBQ Chill Laundry
Lounge Alessi
Coffee Lab
KBC Restaurant
Thai Boran
(Massage)

### **TYPICAL FLOOR PLAN (TOWER 5)**

Facing Mountain Ranges





Facing Cebu IT Park



Facing Grand Lawn

acing Courtyard

**Studio** 

**1 Bedroom** 

2 Bedroom

#### **TYPICAL STUDIO UNIT**



**22.80 sq.m.** APPROX. FLOOR AREA







#### **TYPICAL 1 BEDROOM UNIT**



**40.69 sq.m.** APPROX. FLOOR AREA















#### 2 BR UNIT (SMART SIZE

**47 sq.m.** APPROX. FLOOR AREA



## Why Avida Towers Riala?

### URBAN GREEN LEISURE & LIFESTYLE

- Approximately 10,000 sq.m. of green areas and open spaces
- Sensible and convenient amenities
- 24/7 security & well-maintained



### THE ADDRESS OF CHOICE

Cebu IT Park is the preferred living destination for young professionals and families given its prime location.

Located within Cebu IT Park, Avida Towers Riala offers easy access to places of work, schools, entertainment and shopping.





#### VALUE FOR MONEY & VALUE APPRECIATION

2 Ways to earn in Real Estate

- Rental Income
- Value Appreciation

Avida Towers Riala 158% Increase in Value since its launch in 2012

Up to 25K Rental for Studio Units