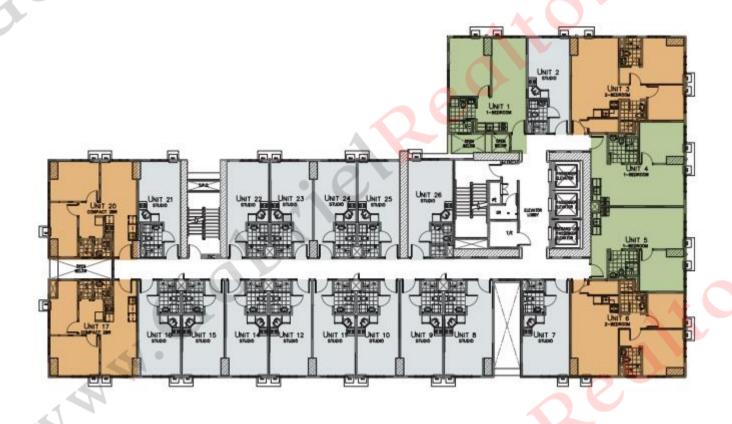

### **TYPICAL FLOOR PLAN (TOWER 5)**

Facing Mountain Ranges

Facing Cebu IT Park

Facing Grand Lawn

acing Courtyard

**Studio** 

**1 Bedroom** 

2 Bedroom