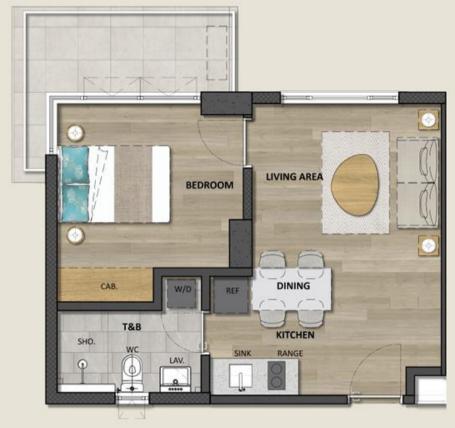

# 1-BEDROOM UNIT

## WITH BALCONY

Total Floor Area: 45.88 sqm

#### LIVING / DINING

21.00 sqm

#### **BEDROOM**

12.52 sqm

#### T&B

5.39 sqm

#### BALCONY

6.97 sqm