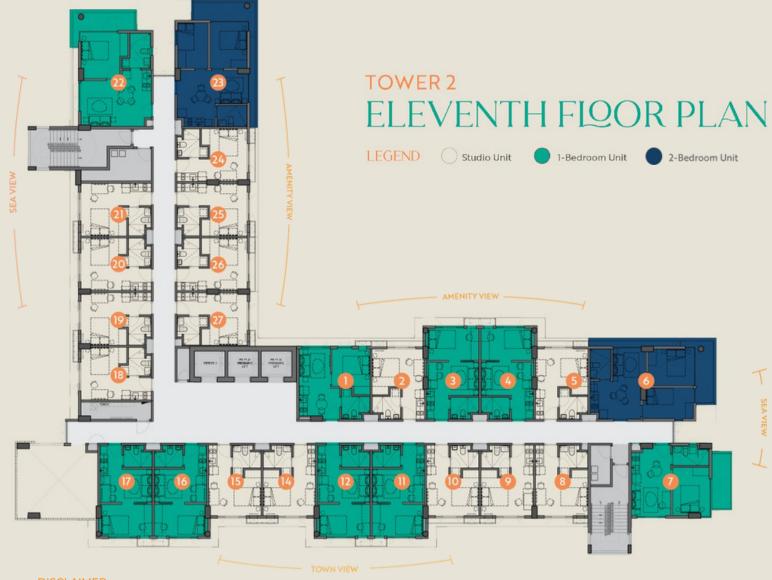

### TOWER 1 ELEVENTH FLOOR PLAN

LEGEND Studio Unit 1-Bedroom Unit

AMENITY VIEW

SEAVIEW