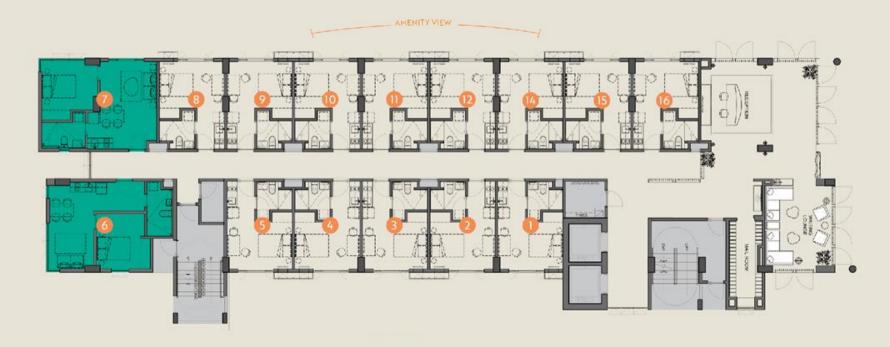

UDIO UNIT

## WITH BALCONY

Total Floor Area: 25.36 sqm

## LIVING / DINING / BEDROOM

17.24 sqm

### T&B

4.76 sqm

#### BALCONY

3.36 sqm

#### DISCLAIMER







# 1-BEDROOM UNIT

Total Floor Area: 38.91 sqm

#### LIVING / DINING

21.00 sqm

### **BEDROOM**

12.52 sqm

### T&B

5.39 sqm

#### DISCLAIMER





# 1-BEDROOM UNIT

## WITH BALCONY

Total Floor Area: 45.88 sqm

#### LIVING / DINING

21.00 sqm

#### **BEDROOM**

12.52 sqm

#### T&B

5.39 sqm

#### BALCONY

6.97 sqm

#### DISCLAIMER







# 2-BEDROOM UNIT

## WITH BALCONY

Total Floor Area: 51.40 sqm

## LIVING / DINING

18.22 sqm

## **BEDROOM 1**

10.75 sqm

## BEDROOM 2

10.04 sqm

### T&B

4.30 sqm

## BALCONY

8.09 sqm





# Tower 1 BUILDING LAYOUTS



## TOWER 1 GROUND FLOOR PLAN







LEGEND Studio Unit 1-Bedroom Unit





#### DISCLAIMER:



## TOWER 1 SECOND FLOOR PLAN

LEGEND Studio Unit 1-Bedroom Unit





#### DISCLAIMER:



# TOWER 1 THIRD FLOOR PLAN



LEGEND Studio Unit 1-Bedroom Unit



#### DISCLAIMER:



# TOWER 1 FOURTH FLOOR PLAN





#### DISCLAIMER:



# TOWER 1 FIFTH FLOOR PLAN





#### DISCLAIMER:



# SIXTH FLOOR PLAN

LEGEND Studio Unit 1-Bedroom Unit

AMENITY VIEW

SEA VIEW



#### DISCLAIMER:



# TOWER 1

LEGEND Studio Unit

1-Bedroom Unit





#### DISCLAIMER:



# FIGTH FIQOR PLAN





#### DISCLAIMER:



#### TOWER 1 NINTH FLOOR PLAN





#### DISCLAIMER:



### TENTH FLOOR PLAN

LEGEND Studio Unit 1-Bedroom Unit

AMENITYVIEW

SEAVIEW



#### DISCLAIMER:



### TOWER 1 ELEVENTH FLOOR PLAN

LEGEND Studio Unit 1-Bedroom Unit

AMENITY VIEW

SEAVIEW



#### DISCLAIMER:



## TWELFTH