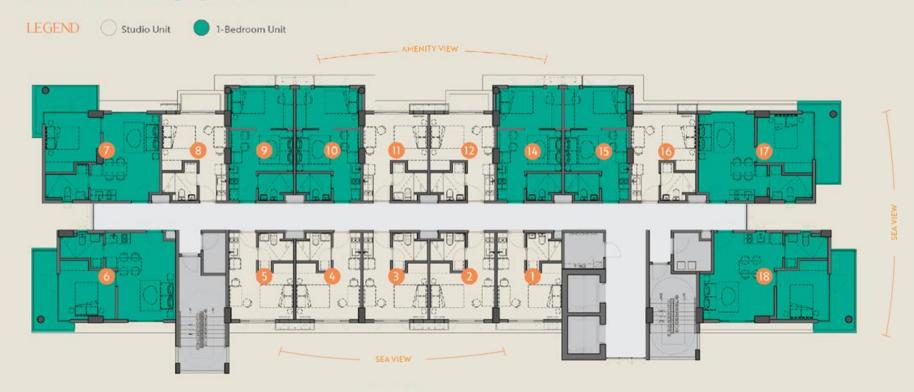

5.39 sqm

#### DISCLAIMER





# 1-BEDROOM UNIT

## WITH BALCONY

Total Floor Area: 45.88 sqm

#### LIVING / DINING

21.00 sqm

#### **BEDROOM**

12.52 sqm

#### T&B

5.39 sqm

#### BALCONY

6.97 sqm

#### DISCLAIMER







# 2-BEDROOM UNIT

## WITH BALCONY

Total Floor Area: 51.40 sqm

## LIVING / DINING

18.22 sqm

## **BEDROOM 1**

10.75 sqm

## BEDROOM 2

10.04 sqm

### T&B

4.30 sqm

## BALCONY

8.09 sqm





# Tower 1 BUILDING LAYOUTS



## TOWER 1 GROUND FLOOR PLAN







LEGEND Studio Unit 1-Bedroom Unit





#### DISCLAIMER:



## TOWER 1 SECOND FLOOR PLAN

LEGEND Studio Unit 1-Bedroom Unit





#### DISCLAIMER:



# TOWER 1 THIRD FLOOR PLAN



LEGEND Studio Unit 1-Bedroom Unit



#### DISCLAIMER:



# TOWER 1 FOURTH FLOOR PLAN





#### DISCLAIMER:



# TOWER 1 FIFTH FLOOR PLAN





#### DISCLAIMER:



# SIXTH FLOOR PLAN

LEGEND Studio Unit 1-Bedroom Unit

AMENITY VIEW

SEA VIEW



#### DISCLAIMER:



# TOWER 1

LEGEND Studio Unit

1-Bedroom Unit





#### DISCLAIMER:



# FIGTH FIQOR PLAN





#### DISCLAIMER:



#### TOWER 1 NINTH FLOOR PLAN





#### DISCLAIMER:



### TENTH FLOOR PLAN

LEGEND Studio Unit 1-Bedroom Unit

AMENITYVIEW

SEAVIEW



#### DISCLAIMER:



### TOWER 1 ELEVENTH FLOOR PLAN

LEGEND Studio Unit 1-Bedroom Unit

AMENITY VIEW

SEAVIEW



#### DISCLAIMER:



## TWELFTH FLOOR PLAN

LEGEND Studio Unit 1-Bedroom Unit

AMENITY VIEW

SEAVIEW



#### DISCLAIMER:





## TOWER 1 FOURTEENTH FLOOR PLAN

LEGEND Studio Unit 1-Bedroom Unit

AMENITY VIEW

SEAVIEW



#### DISCLAIMER:



### TOWER 1 FIFTEENTH FLOOR PLAN

LEGEND Studio Unit 1-Bedroom Unit



#