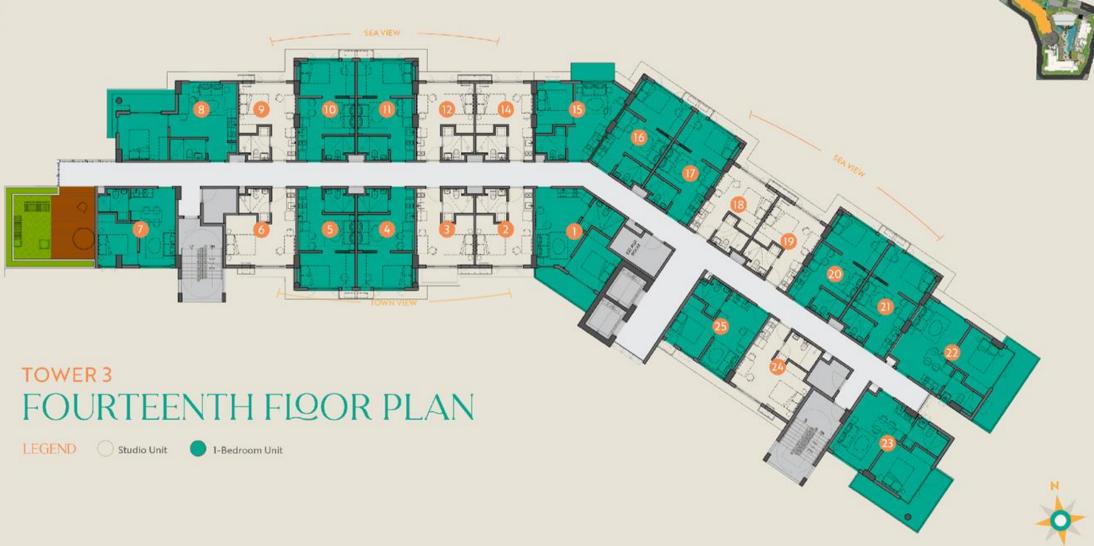

## TOWER 1 FOURTEENTH FLOOR PLAN

LEGEND Studio Unit 1-Bedroom Unit

AMENITY VIEW

SEAVIEW

#### DISCLAIMER: