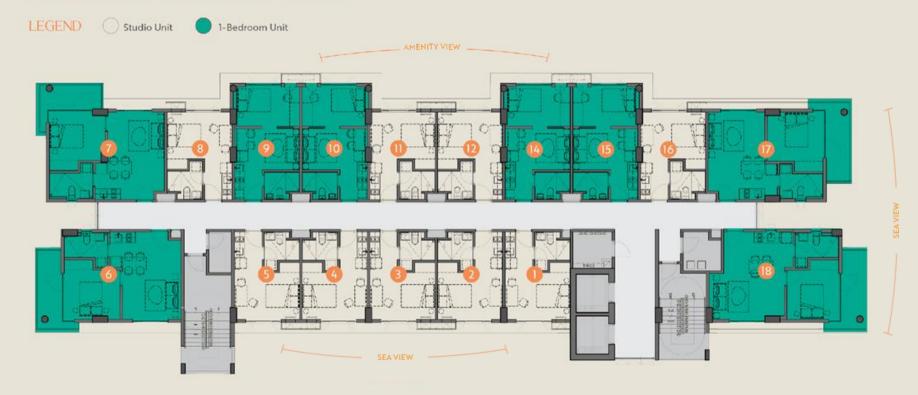

### TOWER 1 ELEVENTH FLOOR PLAN

LEGEND Studio Unit 1-Bedroom Unit

AMENITY VIEW

SEAVIEW

#### DISCLAIMER: