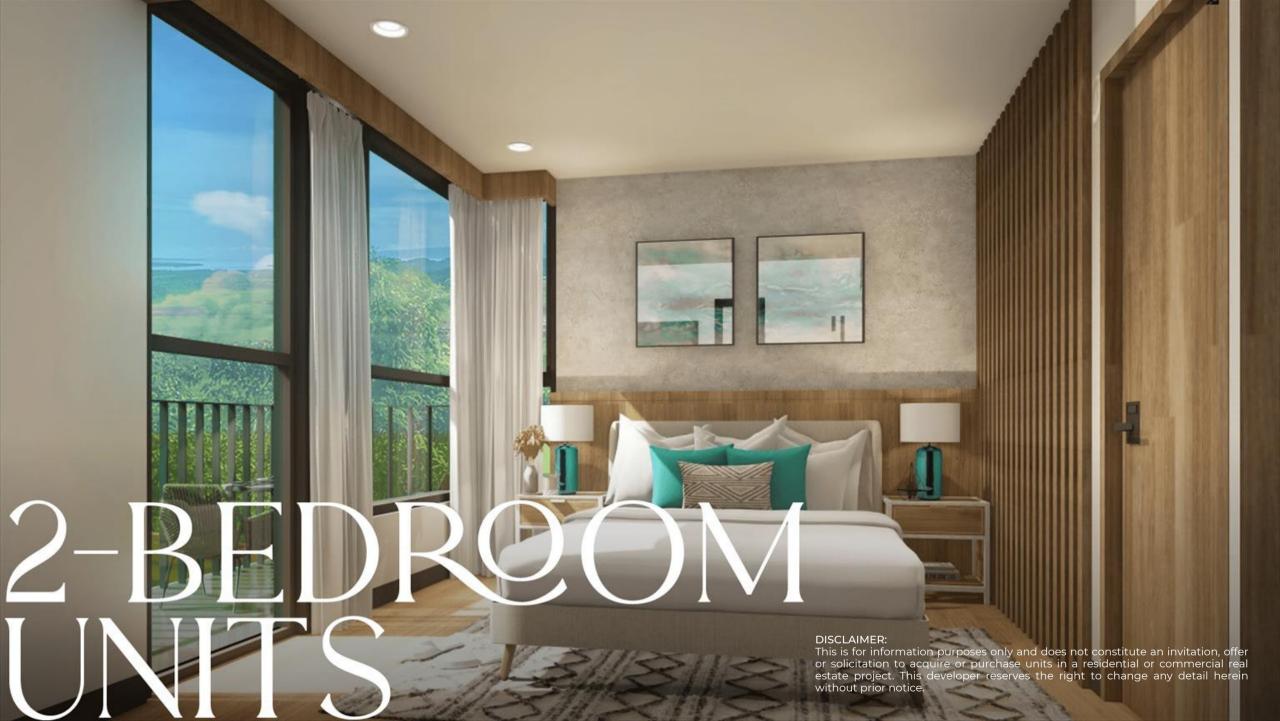

# 2-BEDROOM UNIT

## WITH BALCONY

Total Floor Area: 51.40 sqm

## LIVING / DINING

18.22 sqm

## **BEDROOM 1**

10.75 sqm

## BEDROOM 2

10.04 sqm

### T&B

4.30 sqm

## BALCONY

8.09 sqm