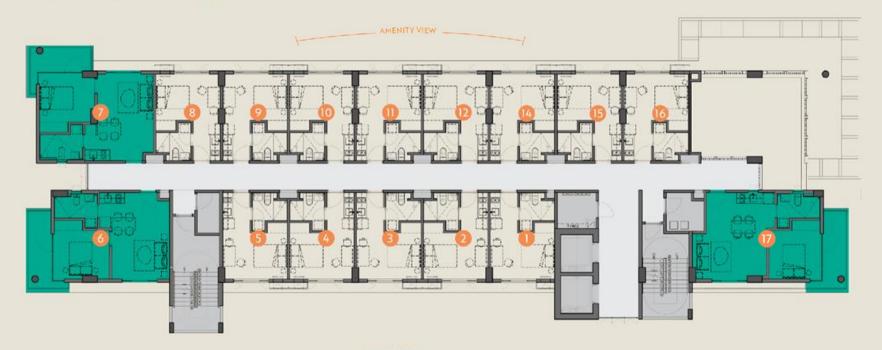

.24 sqm

### T&B

4.76 sqm

#### BALCONY

3.36 sqm

#### DISCLAIMER







# 1-BEDROOM UNIT

Total Floor Area: 38.91 sqm

#### LIVING / DINING

21.00 sqm

### **BEDROOM**

12.52 sqm

### T&B

5.39 sqm

#### DISCLAIMER





# 1-BEDROOM UNIT

## WITH BALCONY

Total Floor Area: 45.88 sqm

#### LIVING / DINING

21.00 sqm

#### **BEDROOM**

12.52 sqm

#### T&B

5.39 sqm

#### BALCONY

6.97 sqm

#### DISCLAIMER







# 2-BEDROOM UNIT

## WITH BALCONY

Total Floor Area: 51.40 sqm

## LIVING / DINING

18.22 sqm

## **BEDROOM 1**

10.75 sqm

## BEDROOM 2

10.04 sqm

### T&B

4.30 sqm

## BALCONY

8.09 sqm





# Tower 1 BUILDING LAYOUTS



## TOWER 1 GROUND FLOOR PLAN







LEGEND Studio Unit 1-Bedroom Unit





#### DISCLAIMER:



## TOWER 1 SECOND FLOOR PLAN

LEGEND Studio Unit 1-Bedroom Unit





#### DISCLAIMER:



# TOWER 1 THIRD FLOOR PLAN



LEGEND Studio Unit 1-Bedroom Unit



#### DISCLAIMER:



# TOWER 1 FOURTH FLOOR PLAN





#### DISCLAIMER:



# TOWER 1 FIFTH FLOOR PLAN





#### DISCLAIMER:



# SIXTH FLOOR PLAN

LEGEND Studio Unit 1-Bedroom Unit

AMENITY VIEW

SEA VIEW



#### DISCLAIMER:



# TOWER 1

LEGEND Studio Unit

1-Bedroom Unit





#### DISCLAIMER:



# FIGTH FIQOR PLAN





#### DISCLAIMER:



#### TOWER 1 NINTH FLOOR PLAN





#### DISCLAIMER:



### TENTH FLOOR PLAN

LEGEND Studio Unit 1-Bedroom Unit

AMENITYVIEW

SEAVIEW



#### DISCLAIMER:



### TOWER 1 ELEVENTH FLOOR PLAN

LEGEND Studio Unit 1-Bedroom Unit

AMENITY VIEW

SEAVIEW



#### DISCLAIMER:



## TWELFTH FLOOR PLAN

LEGEND Studio Unit 1-Bedroom Unit

AMENITY VIEW

SEAVIEW



#### DISCLAIMER: