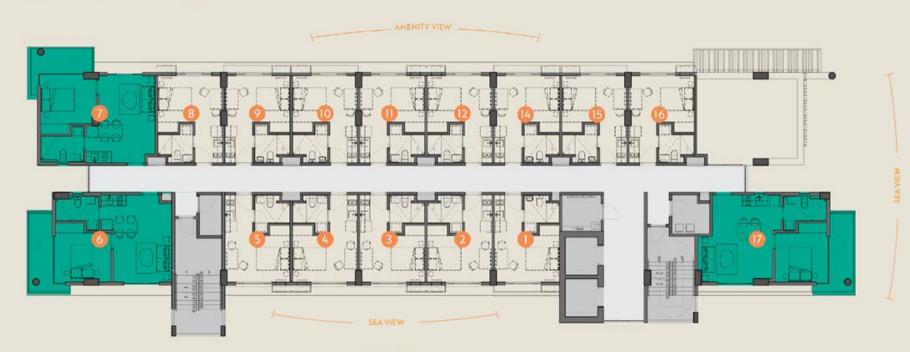

### TENTH FLOOR PLAN

LEGEND Studio Unit 1-Bedroom Unit

AMENITYVIEW

SEAVIEW

#### DISCLAIMER: