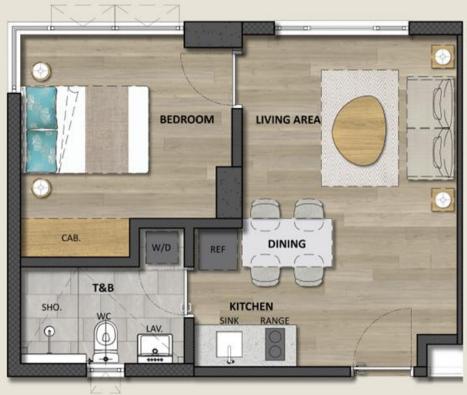

# 1-BEDROOM UNIT

Total Floor Area: 38.91 sqm

#### LIVING / DINING

21.00 sqm

### **BEDROOM**

12.52 sqm

### T&B

5.39 sqm