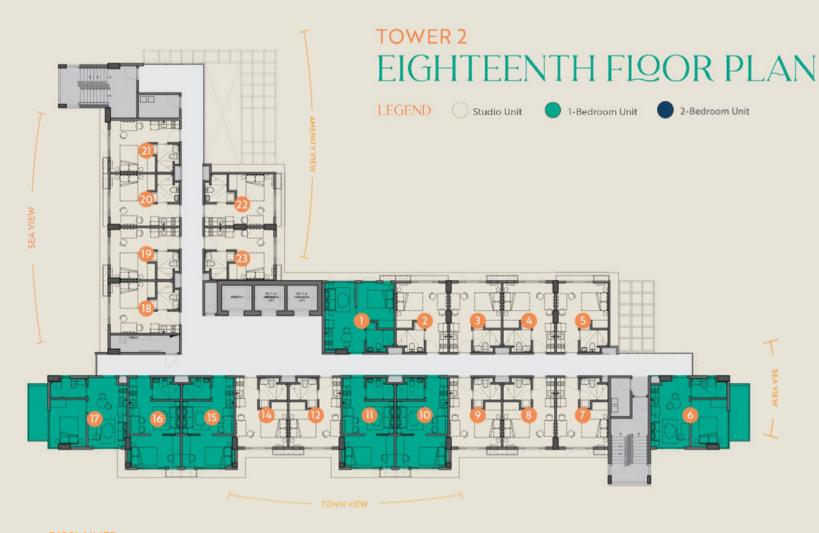

## TOWER 1 EIGHTEENTH FLOOR PLAN

LEGEND Studio Unit 1-Bedroom Unit

#### DISCLAIMER: