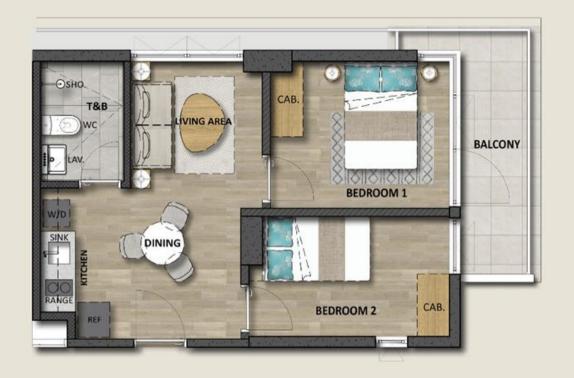

# 2-BEDROOM UNIT

## WITH BALCONY

Total Floor Area: 51.40 sqm

## LIVING / DINING

18.22 sqm

## **BEDROOM 1**

10.75 sqm

## BEDROOM 2

10.04 sqm

### T&B

4.30 sqm

## BALCONY

8.09 sqm