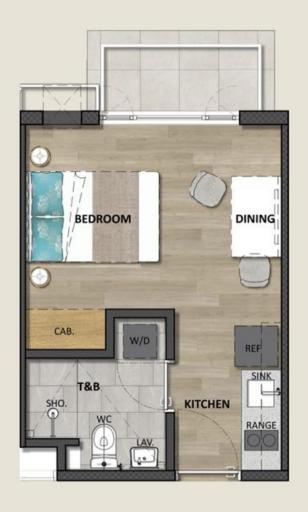

# STUDIO UNIT

Total Floor Area: 22.00 sqm

## LIVING / DINING / BEDROOM

17.24 sqm

### T&B

4.76 sqm