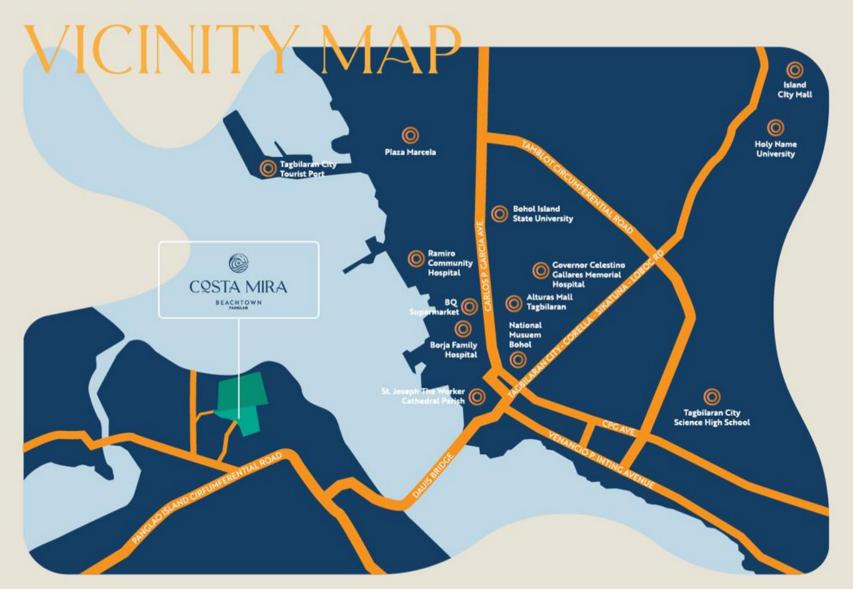

#### DISCLAIMER:

LOCATION: Brgy. Totolan, Dauis, Panglao Island, Bohol

DISTANCE FROM THE FOLIOWING KEY LOCATIONS

16.2 KM FROM PANGLAO AIRPORT

16 KM FROM ALONA, PANGLAO

4.8 KM FROM

3.7 KM FROM TAGBILARAN SEAPORT

270 M FROM NATIONAL ROAD

130 M FROM THE BEACHFRONT

100 M FROM PANGLAO-TAGBILARAN BRIDGE