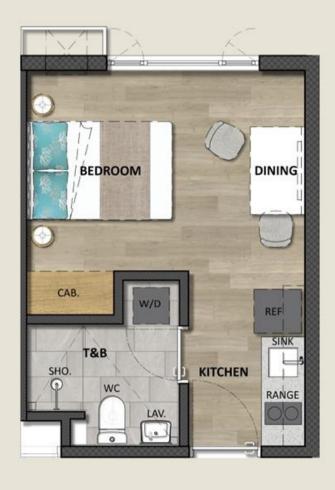

# STUDIO UNIT

Total Floor Area: 22.00 sqm

## LIVING / DINING / BEDROOM

17.24 sqm

### T&B

4.76 sqm