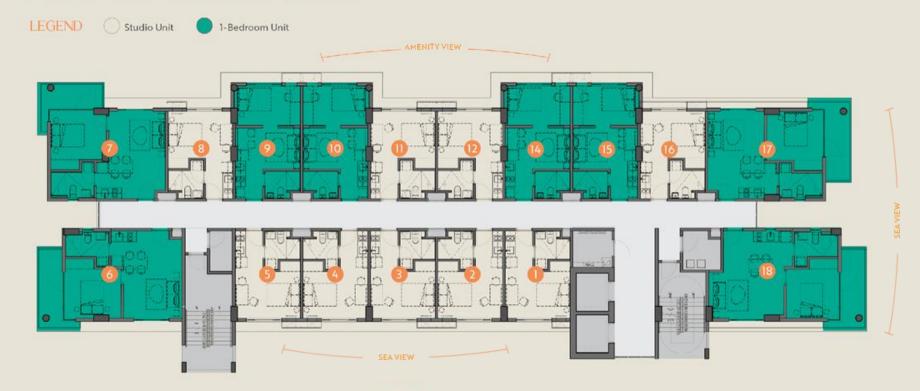

## TWELFTH FLOOR PLAN

LEGEND Studio Unit 1-Bedroom Unit

AMENITY VIEW

SEAVIEW

#### DISCLAIMER: