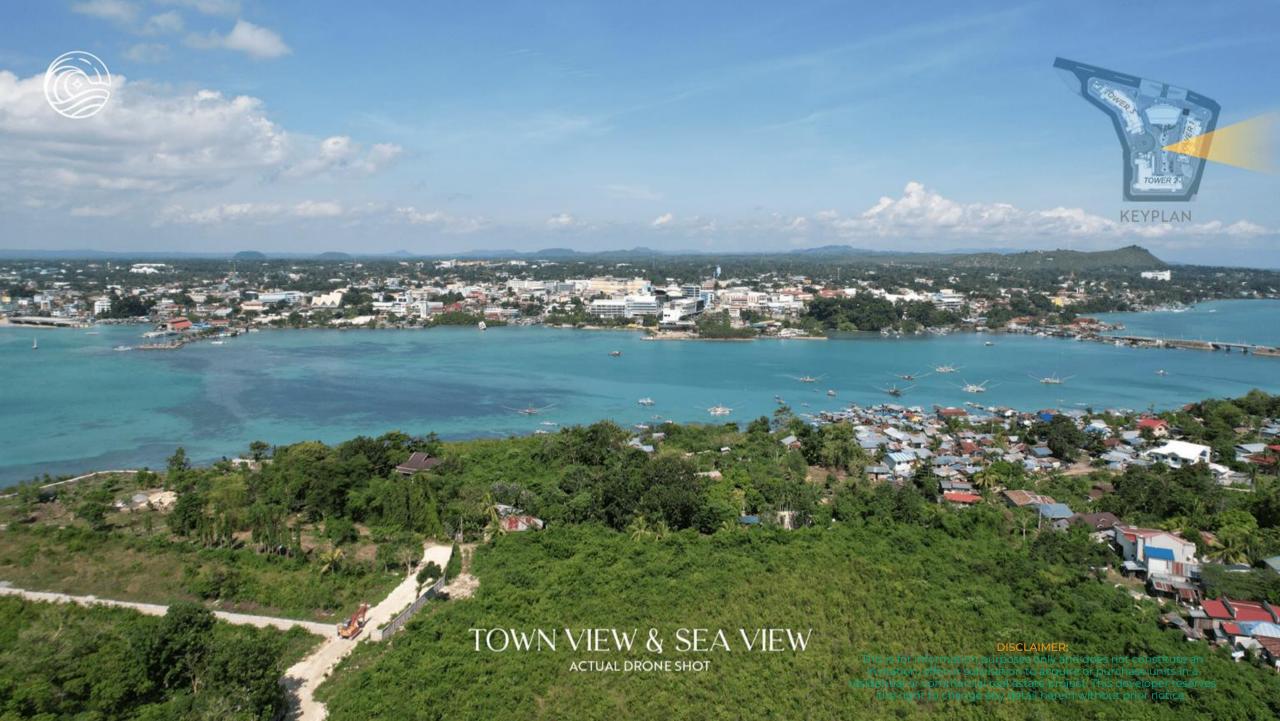

DISTANCE FROM THE FOLIOWING KEY LOCATIONS

16.2 KM FROM PANGLAO AIRPORT

16 KM FROM ALONA, PANGLAO

4.8 KM FROM

3.7 KM FROM TAGBILARAN SEAPORT

270 M FROM NATIONAL ROAD

130 M FROM THE BEACHFRONT

100 M FROM PANGLAO-TAGBILARAN BRIDGE

An IDYLLIC and INTIMATE spot in the south-western coast of BOHOL, surrounded by lush tropical greenery and unique nature-inspired architecture.

PROJECT TYPE RESIDENTIAL AREA

INTEGRATED RESORT COMMUNITY 13,062 SQM