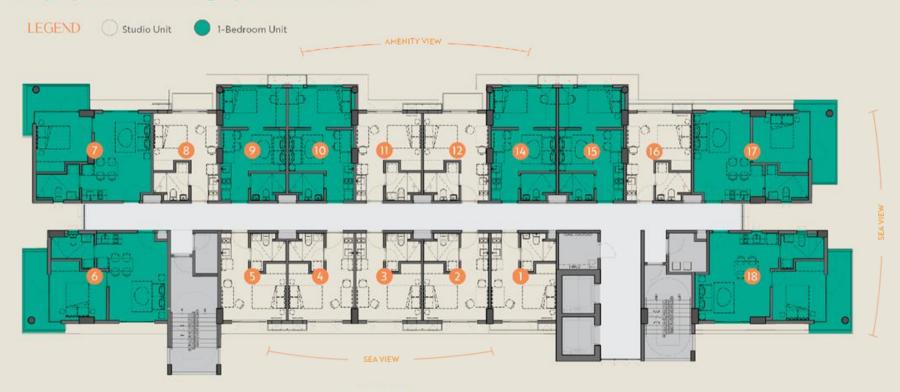

### TOWER 1 ELEVENTH FLOOR PLAN

LEGEND Studio Unit 1-Bedroom Unit

AMENITY VIEW

SEAVIEW