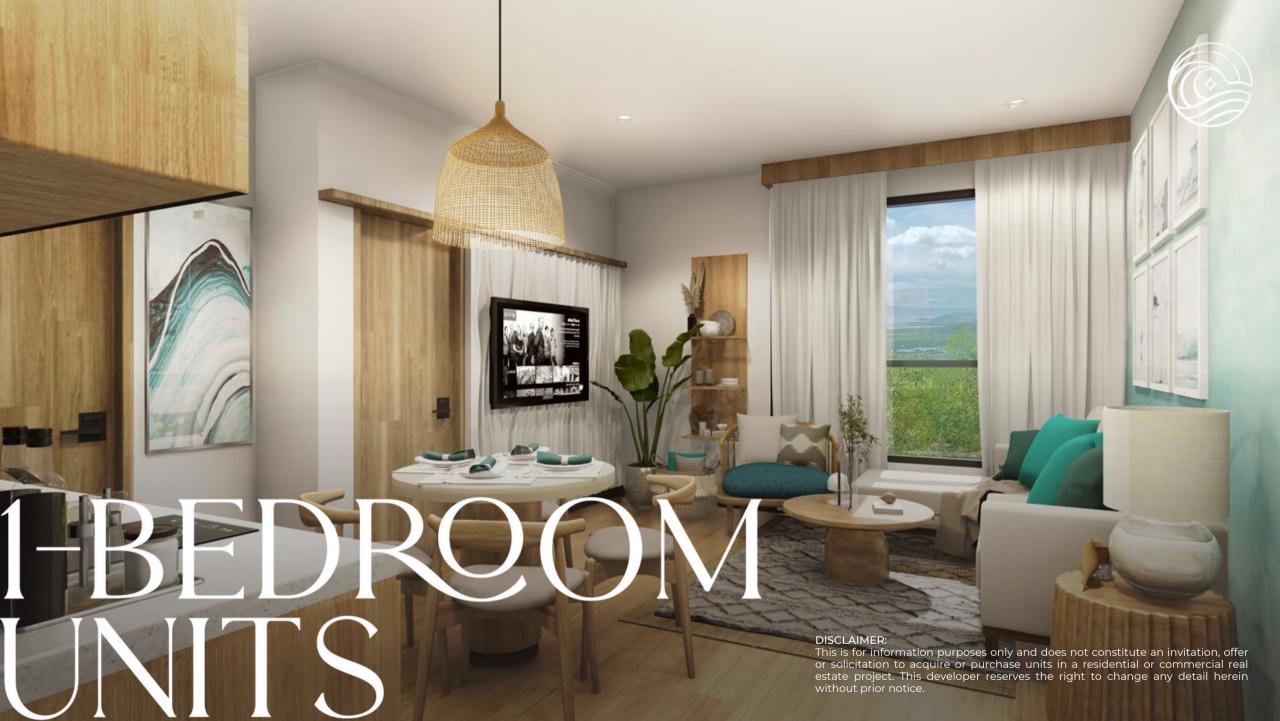

# 1-BEDROOM UNIT

Total Floor Area: 38.91 sqm

#### LIVING / DINING

21.00 sqm

### **BEDROOM**

12.52 sqm

### T&B

5.39 sqm