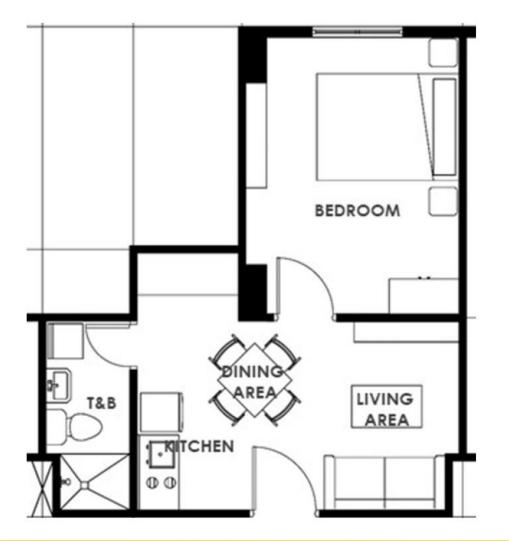

.

### TOURIST DESTINATION

Bohol offers breathtaking spots for history buffs, beach lovers, and adrenaline junkies.











Source: Lorem ipsum dolor sit amet

www.beresidences.com

#### WHERE YOU WANT TO BE

POINTS OF INTEREST

- 3mins to Wilcon Depot
- 8mins to Alona Public Beach
- 5mins to Panglao International Airport
- 10mins to St. Augustine Church
- 10mins to BE Grand Resort
- 15mins to Tagbilaran Sea Port



BOHOL Tagbilaran Pangko

CEBU

## MASTERPLANNED COMMUNITY







### FROM PANGLAO AIRPORT

FOR ANNOUNCEMENT PURPOSES ONLY

### PLAZA HELENA



### PLAZA HELENA





## EXPERIENCE THE BE GRAND LIFESTYLE









### TAPOK (GATHER)

### TAPOK (GATHER)

For Annoordevaent Purposes Only.







## UNIT LAYOUT - STUDIO







#### STUDIO - 21 SQM





## UNIT LAYOUT - 1 BEDROOM





#### 1 BEDROOM - 31.67 SQM



### UNIT LAYOUT - 2 BEDROOM





#### 2 BEDROOM - 42.35 SQM



### UNIT LAYOUT - SKY YARDEN



#### SKY YARDEN - 63.35 SQM







# Be in the heart of Panglao



## **RESERVATION REQUIREMENTS**





Fully filled-out & signed Reservation Documents

- Filled-up & signed BIS
- Signed Quotation Sheet
- Signed Reservation Agreement
- Signed Annex B
- Tax ID number or BIR Form 1904

#### Two (2) Valid IDs

(with visible photo & signature of Principal, Co-Buyer/s, and Spouse (if married)

#### Proof of Billing Address

Reflecting same mailing address as indicated in Buyer's Information Sheet (BIS) **Reservation Fee** 

Cleared and confirmed Payment

#### Additional requirements:(*If transacting through representative*) 1 Valid ID of representative & Original copy