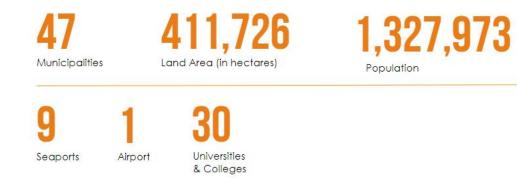

### ABOUT BOHOL

- 10th largest island in the Philippines
- 75 kilometers or 40.5 nautical miles from Cebu City
- One of the most visited destinations in the country