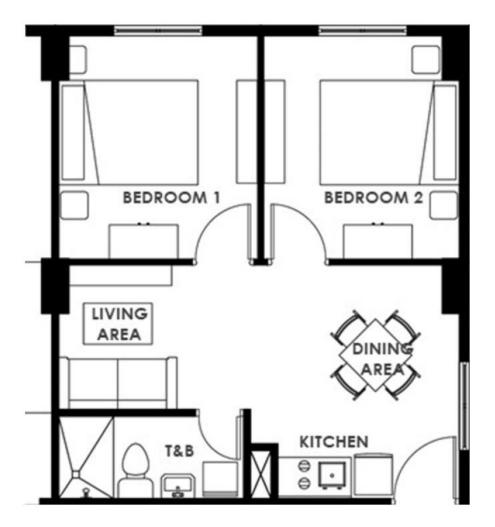

history buffs, beach lovers, and adrenaline junkies.











Source: Lorem ipsum dolor sit amet

www.beresidences.com

#### WHERE YOU WANT TO BE

POINTS OF INTEREST

- 3mins to Wilcon Depot
- 8mins to Alona Public Beach
- 5mins to Panglao International Airport
- 10mins to St. Augustine Church
- 10mins to BE Grand Resort
- 15mins to Tagbilaran Sea Port



BOHOL Tagbilaran Pangko

CEBU

## MASTERPLANNED COMMUNITY







### FROM PANGLAO AIRPORT

FOR ANNOUNCEMENT PURPOSES ONLY

### PLAZA HELENA



### PLAZA HELENA





## EXPERIENCE THE BE GRAND LIFESTYLE









### TAPOK (GATHER)

### TAPOK (GATHER)

For Annoordevaent Purposes Only.







## UNIT LAYOUT - STUDIO







#### STUDIO - 21 SQM





## UNIT LAYOUT - 1 BEDROOM





#### 1 BEDROOM - 31.67 SQM



### UNIT LAYOUT - 2 BEDROOM





#### 2 BEDROOM - 42.35 SQM



### UNIT LAYOUT - SKY YARDEN



#### SKY YARDEN - 63.35 SQM







# Be in the heart of Panglao



## **RESERVATION REQUIREMENTS**





Fully filled-out & signed Reservation Documents

- Filled-up & signed BIS
- Signed Quotation Sheet
- Signed Reservation Agreement
- Signed Annex B
- Tax ID number or BIR Form 1904

#### Two (2) Valid IDs

(with visible photo & signature of Principal, Co-Buyer/s, and Spouse (if married)

#### Proof of Billing Address

Reflecting same mailing address as indicated in Buyer's Information Sheet (BIS) **Reservation Fee** 

Cleared and confirmed Payment

#### Additional requirements:(*If transacting through representative*) 1 Valid ID of representative & Original copy of authorization letter



### CREDIT / DEBIT CARD