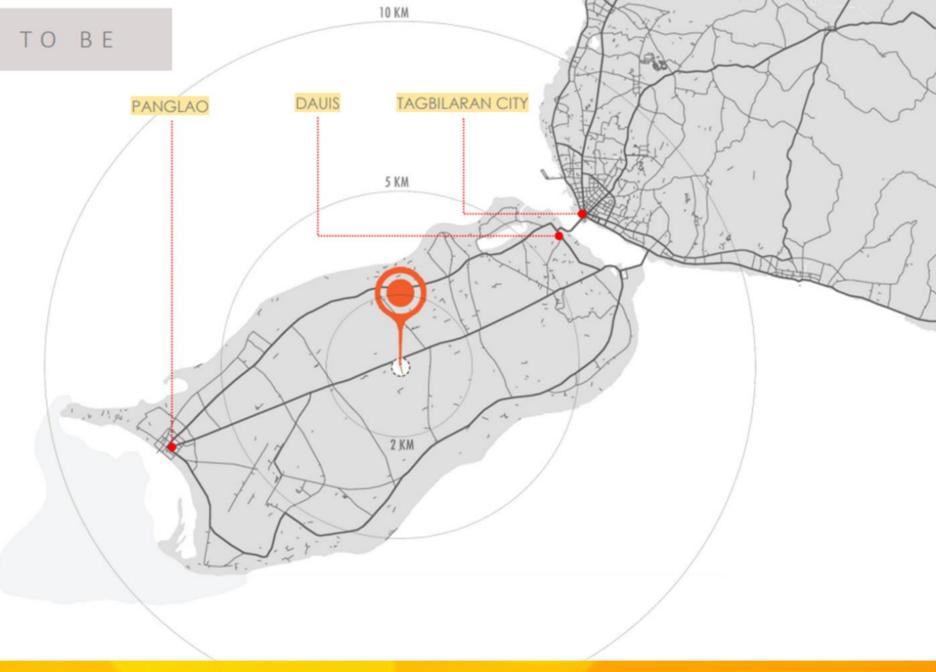

#### WHERE YOU WANT TO BE

POINTS OF INTEREST

- 3mins to Wilcon Depot
- 8mins to Alona Public Beach
- 5mins to Panglao International Airport
- 10mins to St. Augustine Church
- 10mins to BE Grand Resort
- 15mins to Tagbilaran Sea Port