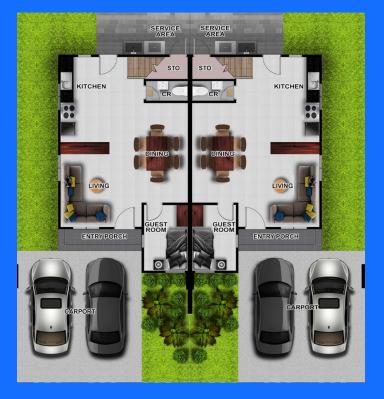

# Nelson

DUPLEX
Floor Area: 157.72 sq. m.
Total Lot Area: 136 sq. m.

**Ground Floor** 

Second Floor