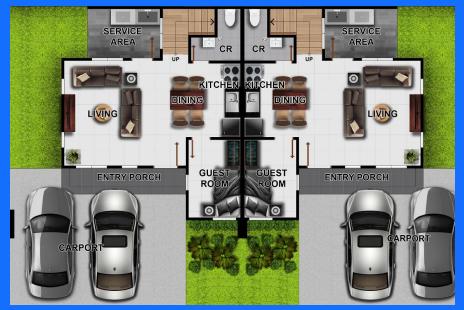

# Andrew

**DUPLEX** 

Floor Area: Total Lot Area:

133.83 sq. m. 101.25 sq. m.

**Ground Floor** 

Second Floor