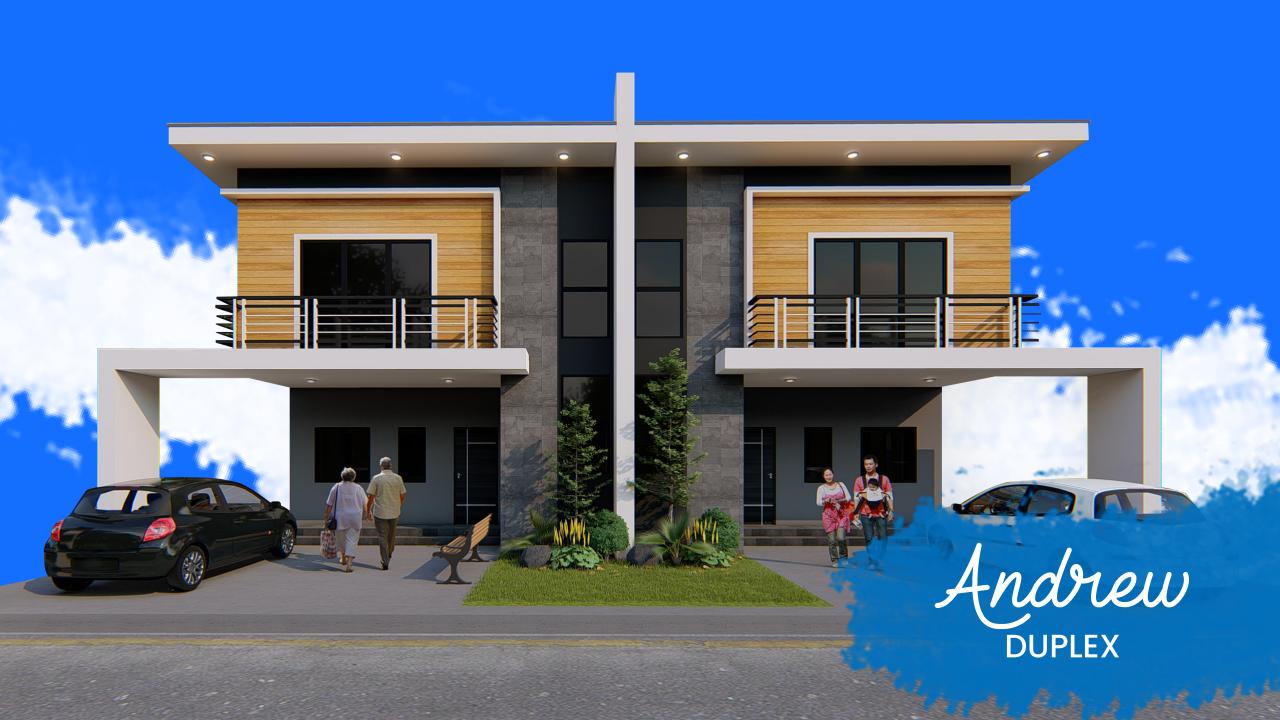

# Andrew

**DUPLEX** 

Floor Area: Total Lot Area:

133.83 sq. m. 101.25 sq. m.

**Ground Floor** 

Second Floor