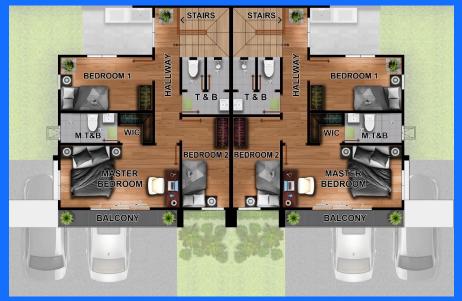

# Andrew

**DUPLEX** 

Floor Area: Total Lot Area:

133.83 sq. m. 101.25 sq. m.

**Ground Floor** 

Second Floor