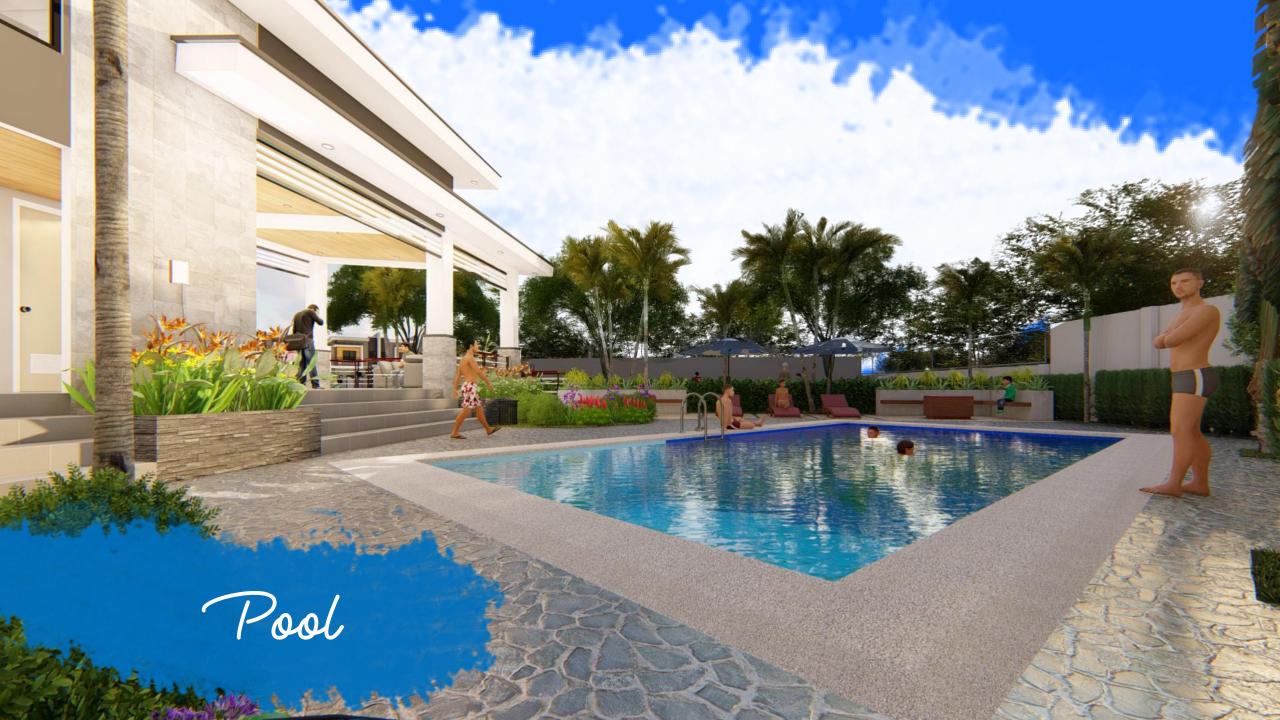

### CONTACT US



(+63) 943 312 5445 (+63) 995 101 9010



www.GabrielRealtors.com



# Location

Locata Road, Brgy. Looc, Lapu-Lapu City



### Site Development Plan

Single Attached A

Single Attached B

Duplex A

Duplex B

**Total Units** 

31 units

3 units

8 units

8 units

50 units



















Ground Floor

Second Floor

# Nelson

DUPLEX
Floor Area: 157.72 sq. m.
Total Lot Area: 136 sq. m.





**Ground Floor** 



Second Floor

# Melson

SINGLE ATTACHED

Floor Area: Total Lot Area:

157.72 sq. m. 136 sq. m.





**Ground Floor** 



Second Floor

# Andrew

**DUPLEX** 

Floor Area: Total Lot Area:

133.83 sq. m. 101.25 sq. m.







**Ground Floor** 

Second Floor

# Andrew

SINGLE ATTACHED

Floor Area: 133.83 sq. m. Total Lot Area: 101.25 sq. m.











Where others cut corners, Priland delivers. Fixtures that support ease of connectivity and convenience come standard in every project.

### PROVISIONS FOR:

- Provisions for Aircon
- Provisions for Telephone
- Provisions for Cable
- Provisions for LPG
- Provisions for Rangehood