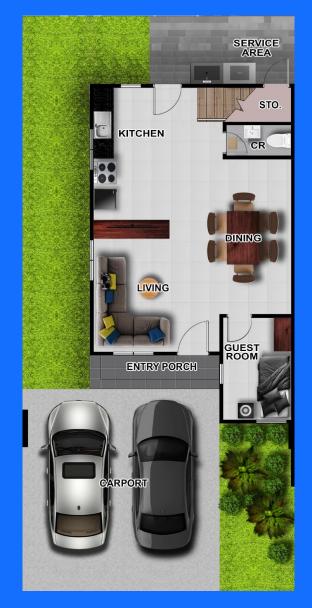

# Andrew

**DUPLEX** 

Floor Area: Total Lot Area:

133.83 sq. m. 101.25 sq. m.

**Ground Floor** 

Second Floor