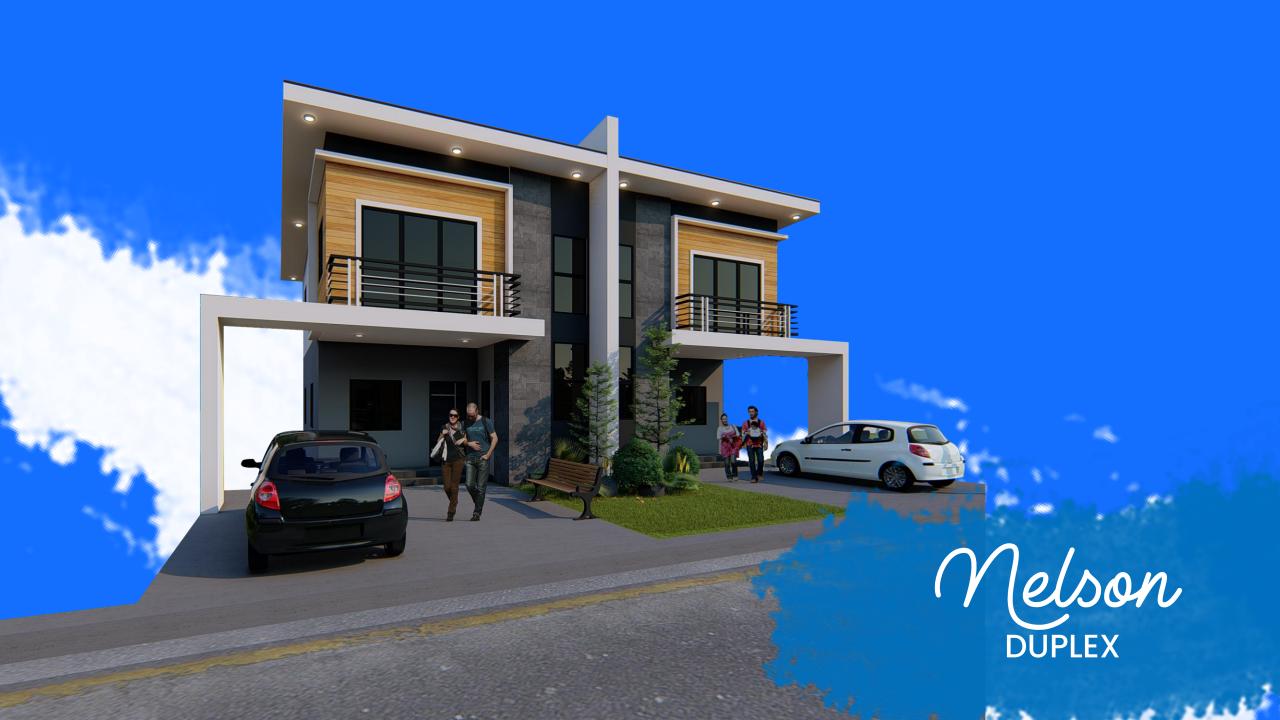

# Nelson

DUPLEX
Floor Area: 157.72 sq. m.
Total Lot Area: 136 sq. m.

**Ground Floor** 

Second Floor