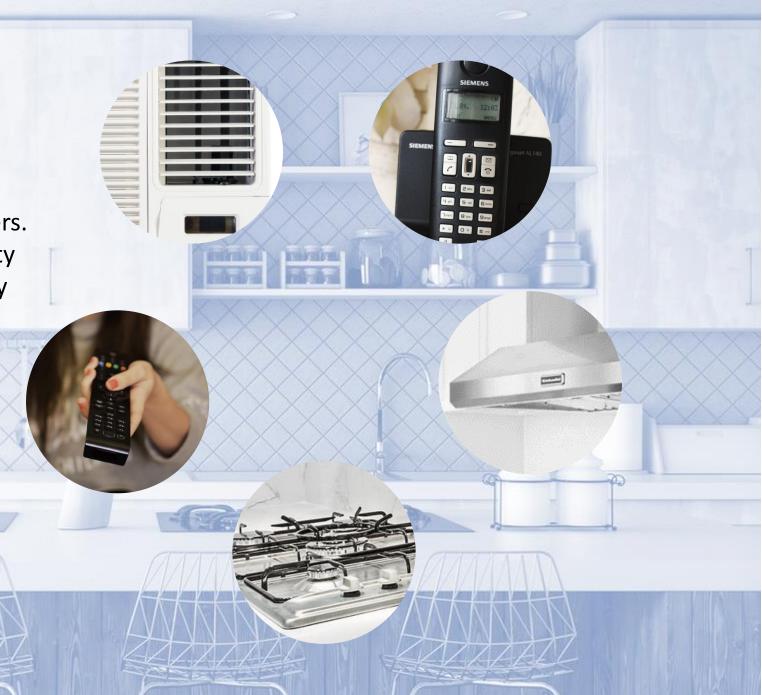

# Andrew

SINGLE ATTACHED

Floor Area: 133.83 sq. m. Total Lot Area: 101.25 sq. m.

Where others cut corners, Priland delivers. Fixtures that support ease of connectivity and convenience come standard in every project.

### PROVISIONS FOR:

- Provisions for Aircon
- Provisions for Telephone
- Provisions for Cable
- Provisions for LPG
- Provisions for Rangehood