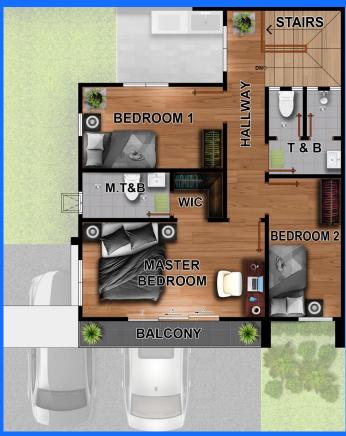

# Andrew

SINGLE ATTACHED

Floor Area: 133.83 sq. m. Total Lot Area: 101.25 sq. m.

Where others cut corners, Priland delivers. Fixtures that support ease of connectivity and convenience come standard in every project.