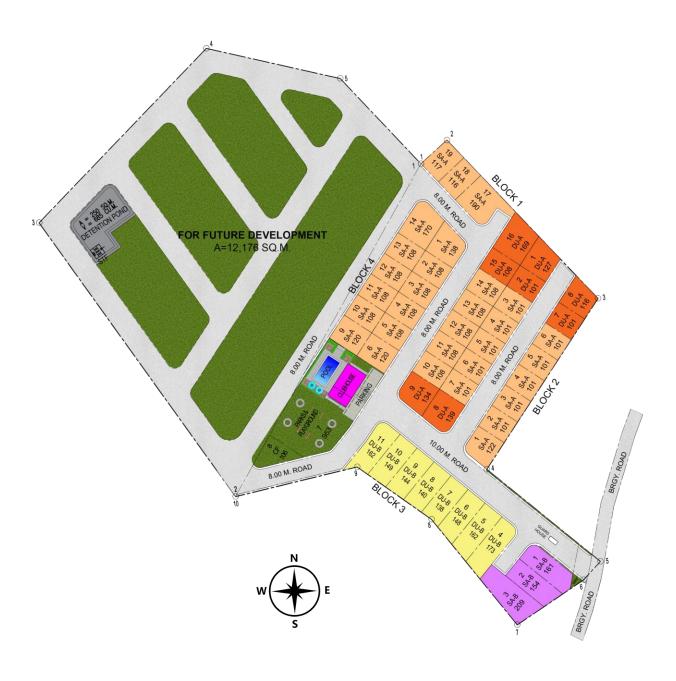

### Site Development Plan

Single Attached A

Single Attached B

Duplex A

Duplex B

**Total Units** 

31 units

3 units

8 units

8 units

50 units

Ground Floor

Second Floor