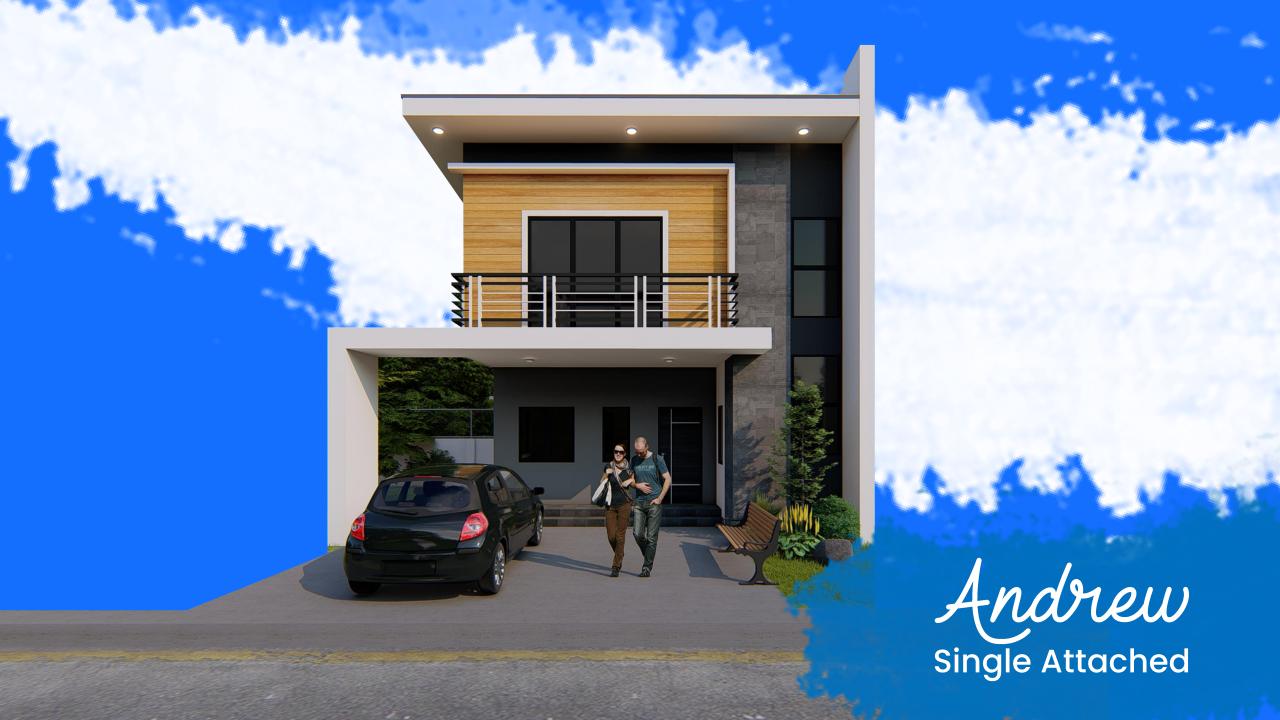

# Andrew

SINGLE ATTACHED

Floor Area: 133.83 sq. m. Total Lot Area: 101.25 sq. m.

Where others cut corners, Priland delivers. Fixtures that support ease of connectivity and convenience come standard in every project.