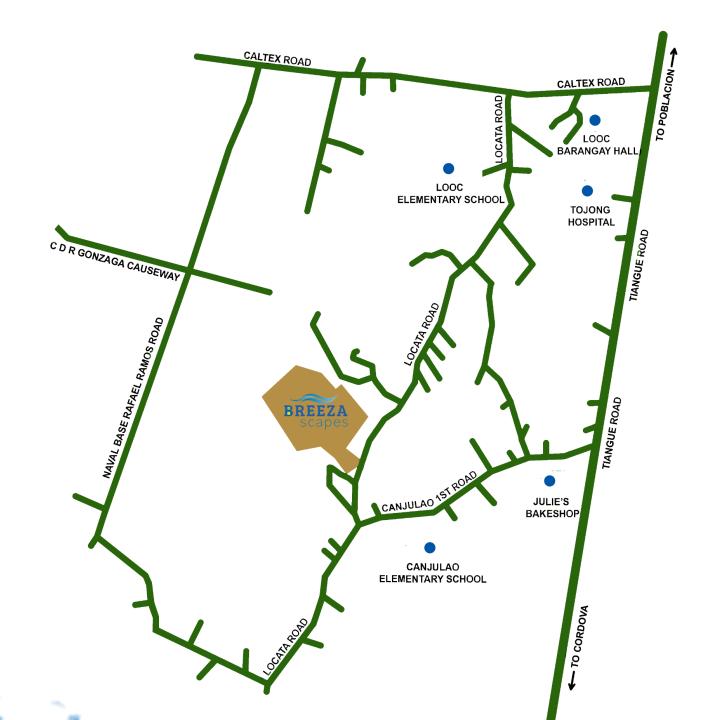

### CONTACT US



(+63) 943 312 5445 (+63) 995 101 9010



www.GabrielRealtors.com



# Location

Locata Road, Brgy. Looc, Lapu-Lapu City



### Site Development Plan

Single Attached A

Single Attached B

Duplex A

Duplex B

**Total Units** 

31 units

3 units

8 units

8 units

50 units



















Ground Floor

Second Floor

# Nelson

DUPLEX
Floor Area: 157.72 sq. m.
Total Lot Area: 136 sq. m.





**Ground Floor** 



Second Floor

# Melson

SINGLE ATTACHED

Floor Area: Total Lot Area:

157.72 sq. m. 136 sq. m.





**Ground Floor** 



Second Floor

# Andrew

**DUPLEX** 

Floor Area: Total Lot Area:

133.83 sq. m. 101.25 sq. m.







**Ground Floor** 

Second Floor

# Andrew

SINGLE ATTACHED

Floor Area: 133.83 sq. m. Total Lot Area: 101.25 sq. m.











Where others cut corners, Priland delivers. Fixtures that support ease of connectivity and convenience come standard in every project.

### PROVISIONS FOR: