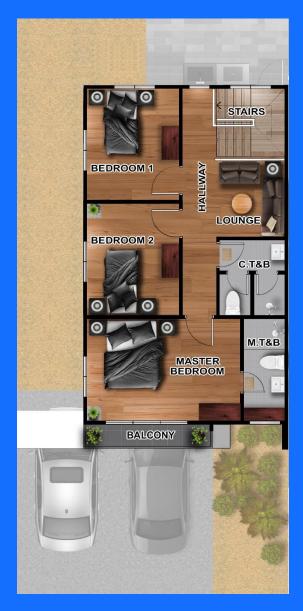

# Andrew

**DUPLEX** 

Floor Area: Total Lot Area:

133.83 sq. m. 101.25 sq. m.

**Ground Floor** 

Second Floor