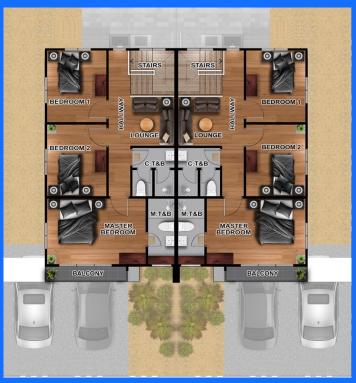

# Nelson

DUPLEX
Floor Area: 157.72 sq. m.
Total Lot Area: 136 sq. m.

**Ground Floor** 

Second Floor