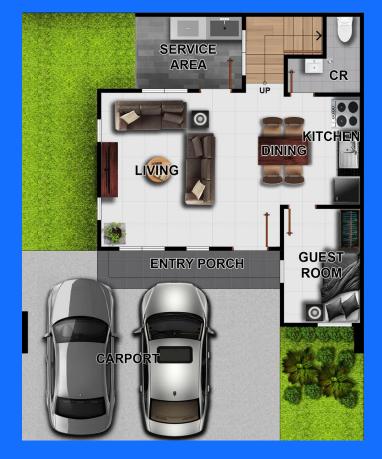

# Andrew

SINGLE ATTACHED

Floor Area: 133.83 sq. m. Total Lot Area: 101.25 sq. m.

Where others cut corners, Priland delivers. Fixtures that support ease of connectivity and convenience come standard in every project.