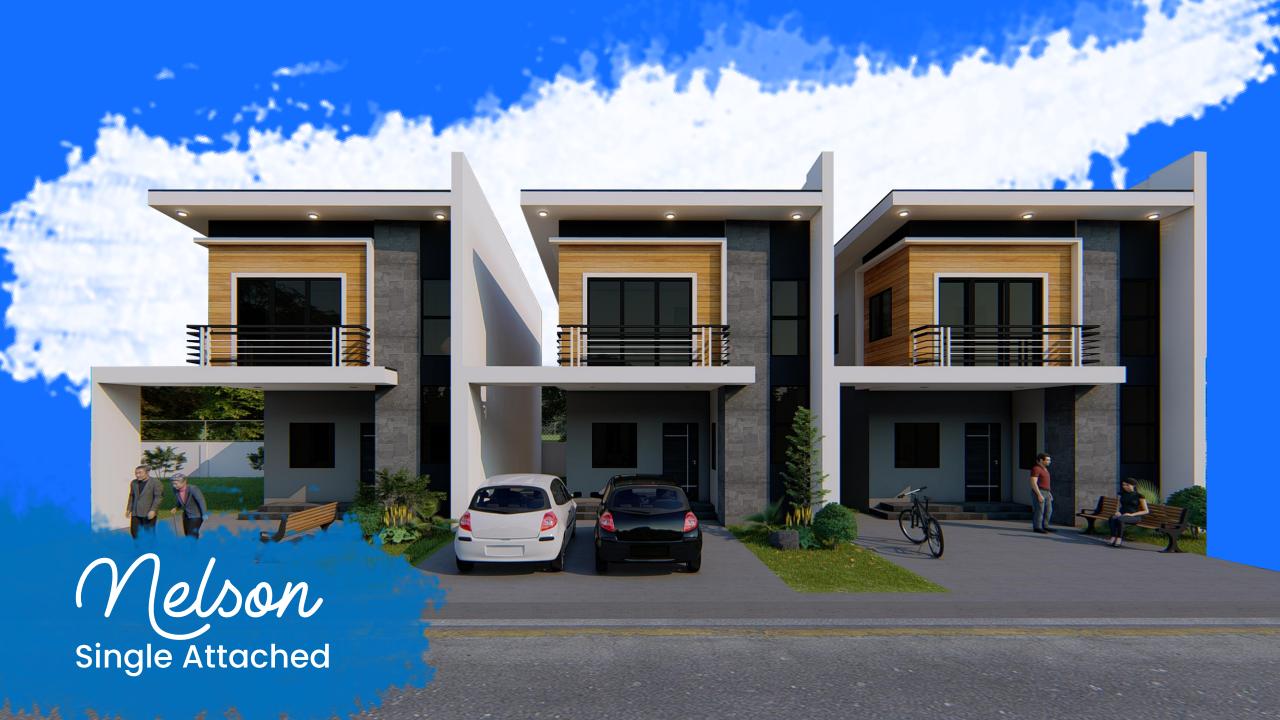

# Melson

SINGLE ATTACHED

Floor Area: Total Lot Area:

157.72 sq. m. 136 sq. m.

**Ground Floor** 

Second Floor