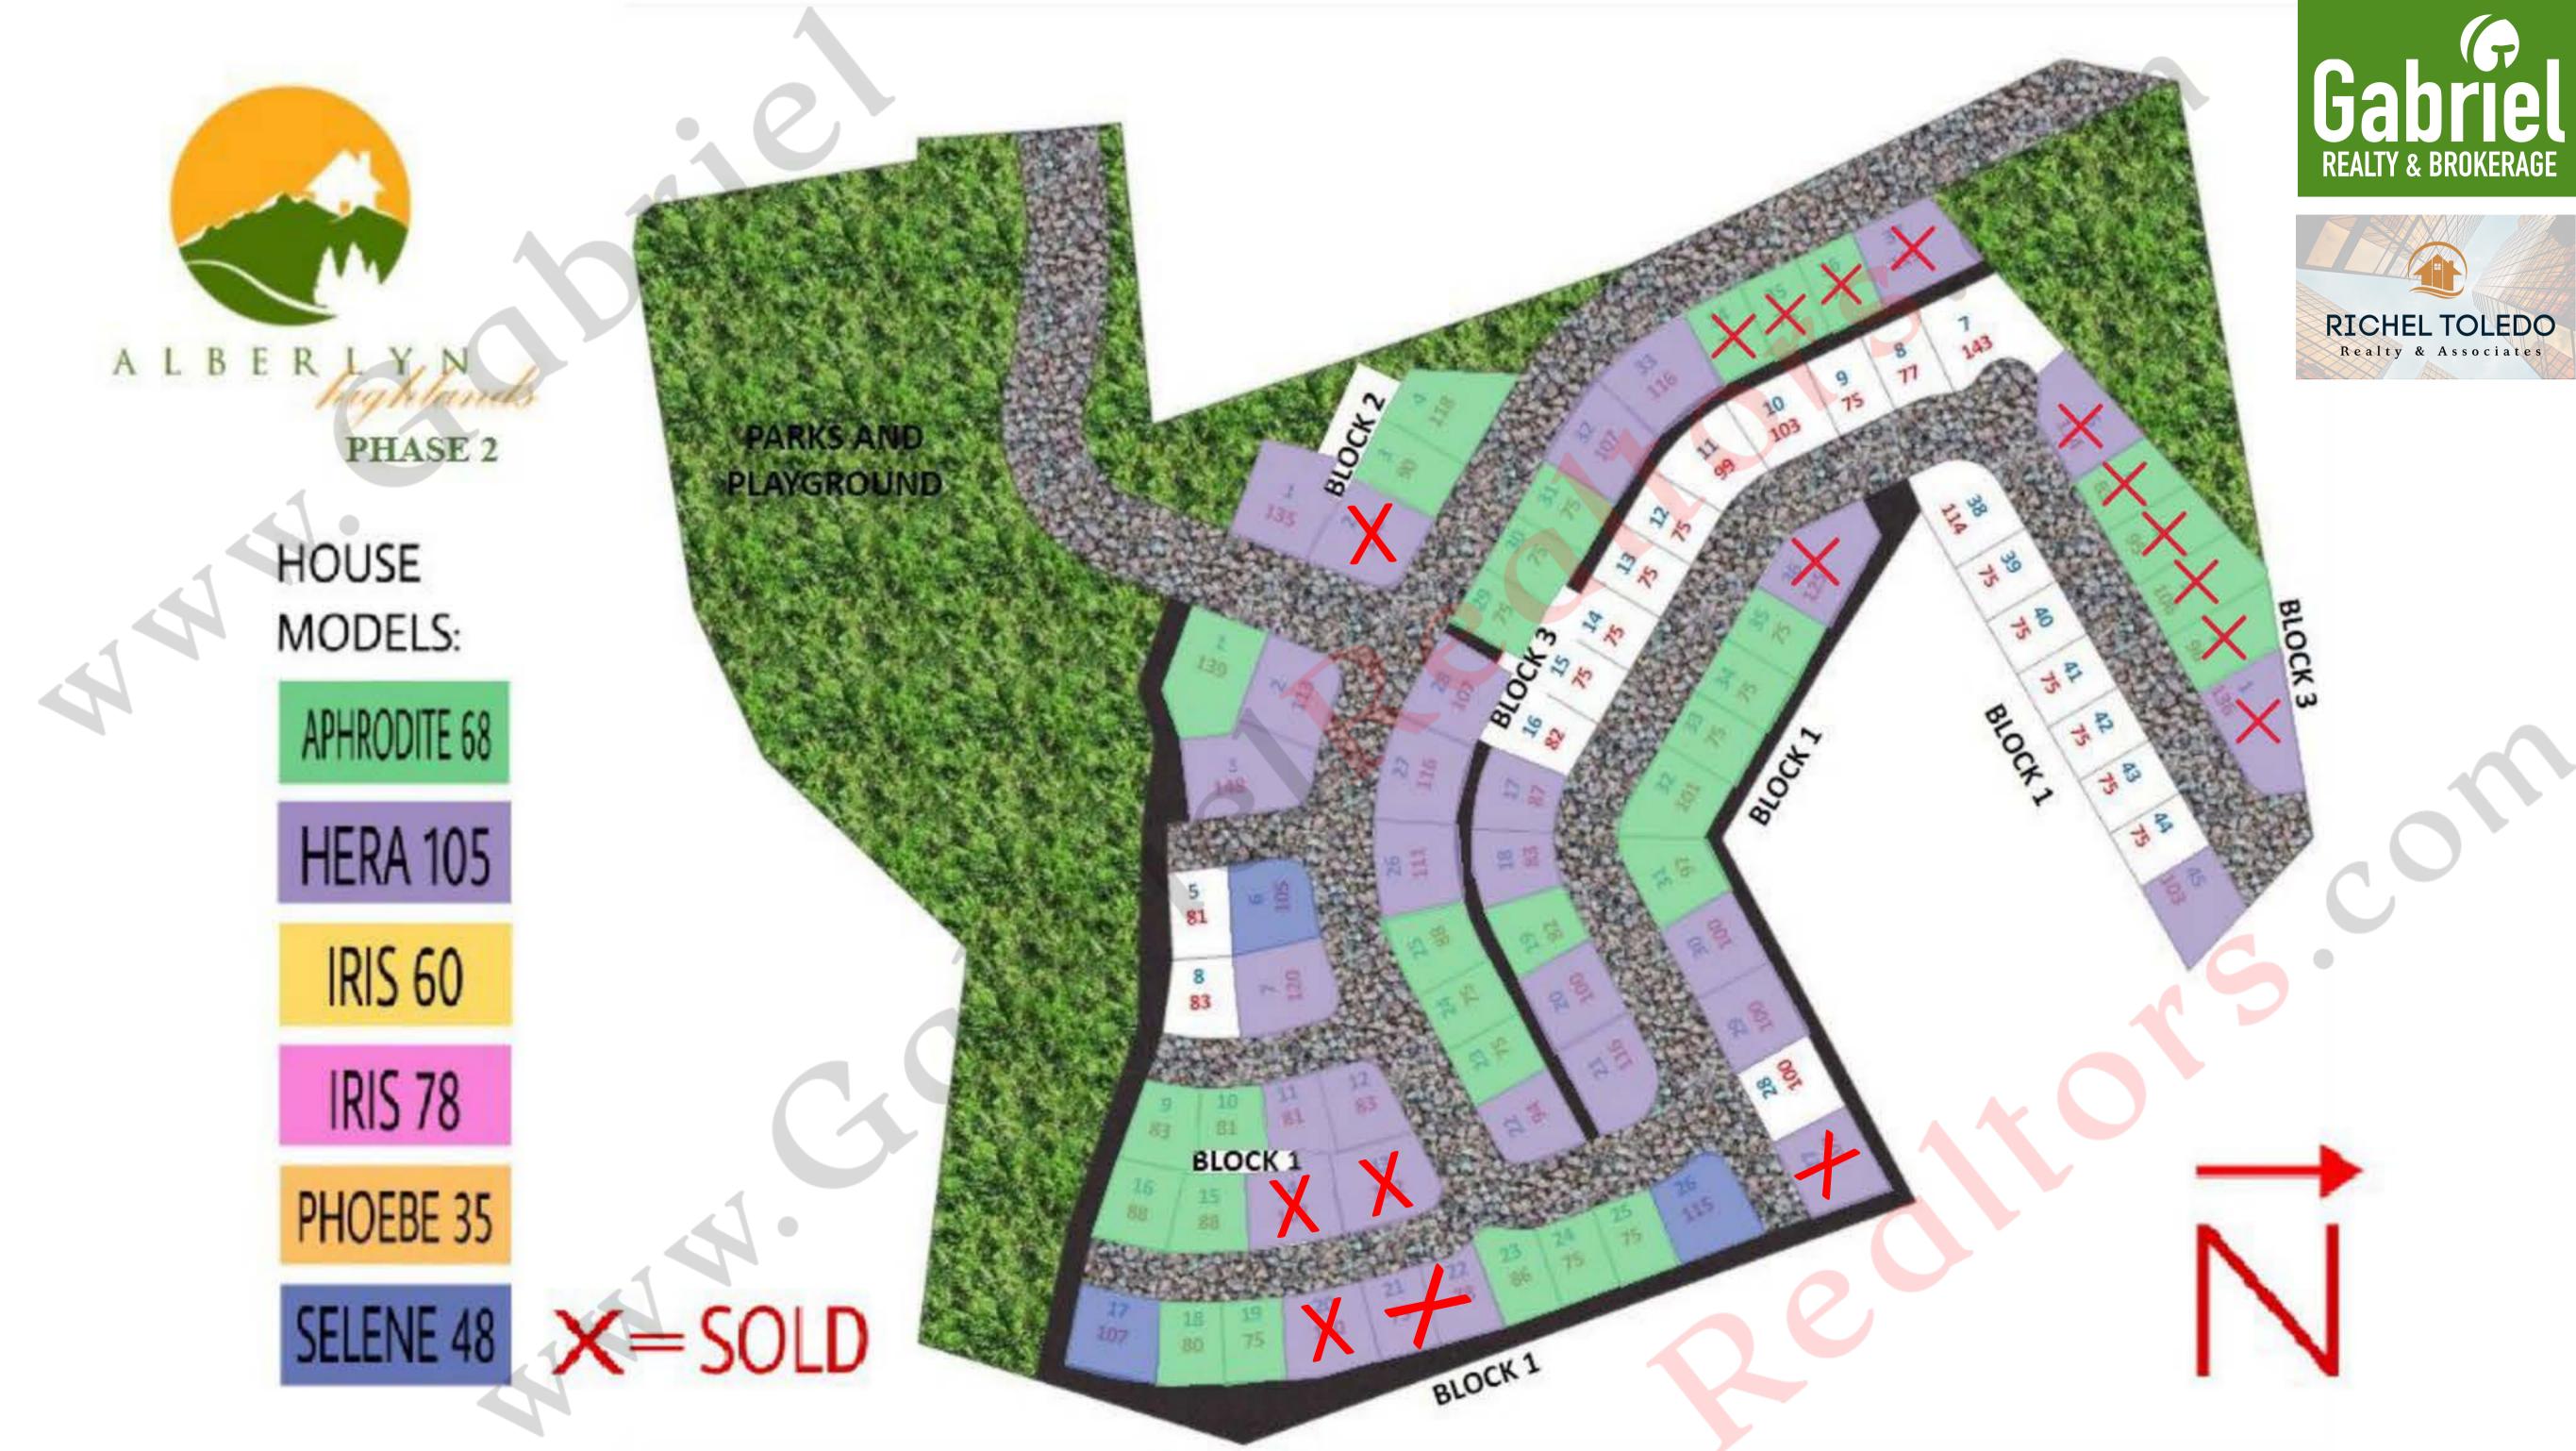

## PRICELIST ALBERLYN HIGHLANDS As of January 3, 2024

|    | Block | Lot     | Lot Area | Model                    | Bed<br>room | Toilet<br>& Bath | NEW TCP      | Monthly Equity<br>for 38 mos.<br>(20%) |
|----|-------|---------|----------|--------------------------|-------------|------------------|--------------|----------------------------------------|
| 1  | 1     | 1       | 139      | Aphrodite 68             | 3           | 2                | 6,358,000.00 | 32,673.68                              |
| 2  | 1     | 2       | 113      | Hera 105 Eternity Series | 3           | 3                | 7,438,000.00 | 38,357.89                              |
| 3  | 1     | 3       | 148      | Hera 105 Eternity Series | 3           | 3                | 8,008,000.00 | 41,357.89                              |
| 4  | 1     | 6       | 105      | Selene 48                | 3           | 2                | 4,718,000.00 | 24,042.11                              |
| 5  | 1     | 7       | 120      | Hera 105 Eternity Series | 3           | 3                | 7,538,000.00 | 38,884.21                              |
| 6  | 1     | 9       | 83       | Aphrodite 68             | 3           | 2                | 5,518,000.00 | 28,252.63                              |
| 7  | 1     | 10      | 81       | Aphrodite 68             | 3           | 2                | 5,488,000.00 | 28,094.74                              |
| 8  | 1     | 11 & 12 | 164      | Hera 105 Eternity Series | 3           | 3                | 8,198,000.00 | 42,357.89                              |
| X  | 1     | 13      | 122      | Hera 105 Eternity Series | 3           | 3                | 7,618,000.00 | 39,305.26                              |
| X  | 1     | 14      | 107      | Hera 105 Eternity Series | 3           | 3                | 7,338,000.00 | 37,831.58                              |
| 11 | 1     | 15      | 88       | Aphrodite 68             | 3           | 2                | 5,658,000.00 | 28,989.47                              |
| 12 | 1     | 16      | 88       | Aphrodite 68             | 3           | 2                | 5,658,000.00 | 28,989.47                              |
| 13 | 1     | 17      | 107      | Selene 48                | 3           | 2                | 4,698,000.00 | 23,936.84                              |
| 14 | 1     | 18      | 80       | Aphrodite 68             | 3           | 2                | 5,478,000.00 | 28,042.11                              |
| 15 | 1     | 19      | 75       | Aphrodite 68             | 3           | 2                | 5,398,000.00 | 27,621.05                              |
| ×  | 1     | 20      | 110      | Hera 105 Eternity Series | 3           | 3                | 7,338,000.00 | 37,831.58                              |
| ×  | 1     | 21 & 22 | 153      | Hera 105 Eternity Series | 3           | 3                | 7,988,000.00 | 41,252.63                              |
| 18 | 1     | 23      | 86       | Aphrodite 68             | 3           | 2                | 5,568,000.00 | 28,515.79                              |
| 19 | 1     | 24      | 75       | Aphrodite 68             | 3           | 2                | 5,398,000.00 | 27,621.05                              |
| 20 | 1     | 25      | 75       | Aphrodite 68             | 3           | 2                | 5,398,000.00 | 27,621.05                              |
| 21 | 1     | 26      | 115      | Selene 48                | 3           | 2                | 4,818,000.00 | 24,568.42                              |
| ×  | 1     | 27      | 107      | Hera 105 Eternity Series | 3           | 3                | 7,298,000.00 | 37,621.05                              |
| 23 | 1     | 29      | 100      | Hera 105 Eternity Series | 3           | 3                | 7,188,000.00 | 37,042.11                              |
| 24 | 1     | 30      | 100      | Hera 105 Eternity Series | 3           | 3                | 7,188,000.00 | 37,042.11                              |
| 25 | 1     | 31      | 97       | Aphrodite 68             | 3           | 2                | 5,728,000.00 | 29,357.89                              |
| 26 | 1     | 32      | 101      | Aphrodite 68             | 3           | 2                | 5,788,000.00 | 29,673.68                              |
| 27 | 1     | 33      | 75       | Aphrodite 68             | 3           | 2                | 5,398,000.00 | 27,621.05                              |
| 28 | 1     | 34      | 75       | Aphrodite 68             | 3           | 2                | 5,398,000.00 | 27,621.05                              |
| 29 | 1     | 35      | 75       | Aphrodite 68             | 3           | 2                | 5,398,000.00 | 27,621.05                              |
| X  | 1     | 36      | 125      | Hera 105 Eternity Series | 3           | 3                | 7,618,000.00 | 39,305.26                              |
| 31 | 1     | 45      | 103      | Hera 105 Eternity Series | 3           | 3                | 7,238,000.00 | 37,305.26                              |
|    | 1     | I .     | L2       |                          |             | 111              |              |                                        |

## PRICELIST ALBERLYN HIGHLANDS As of January 3, 2024

|    | Block | Lot     | Lot Area | Model                    | Bed<br>room | Toilet<br>& Bath | NEW TCP      | Monthly Equity<br>for 38 mos.<br>(20%) |
|----|-------|---------|----------|--------------------------|-------------|------------------|--------------|----------------------------------------|
| 32 | 2     | 1       | 135      | Hera 105 Eternity Series | 3           | 3                | 7,768,000.00 | 40,094.74                              |
| X  | 2     | 2       | 130      | Hera 105 Eternity Series | 3           | 3                | 7,688,000.00 | 39,673.68                              |
| 34 | 2     | 3       | 90       | Aphrodite 68             | 3           | 2                | 5,628,000.00 | 28,831.58                              |
| 35 | 2     | 4       | 118      | Aphrodite 68             | 3           | 2                | 6,058,000.00 | 31,094.74                              |
| X  | 3     | 1       | 136      | Hera 105 Eternity Series | 3           | 3                | 7,828,000.00 | 40,410.53                              |
| X  | 3     | 2       | 96       | Aphrodite 68             | 3           | 2                | 5,818,000.00 | 29,831.58                              |
| X  | 3     | 3       | 106      | Aphrodite 68             | 3           | 2                | 5,968,000.00 | 30,621.05                              |
| ×  | 3     | 4       | 95       | Aphrodite 68             | 3           | 2                | 5,798,000.00 | 29,726.32                              |
| ×  | 3     | 5       | 83       | Aphrodite 68             | 3           | 2                | 5,618,000.00 | 28,778.95                              |
| ×  | 3     | 6       | 114      | Hera 105 Eternity Series | 3           | 3                | 7,498,000.00 | 38,673.68                              |
| 42 | 3     | 17 & 18 | 170      | Hera 105 Eternity Series | 3           | 3                | 8,238,000.00 | 42,568.42                              |
| 43 | 3     | 19      | 82       | Aphrodite 68             | 3           | 2                | 5,508,000.00 | 28,200.00                              |
| 44 | 3     | 20      | 100      | Hera 105 Eternity Series | 3           | 3                | 7,188,000.00 | 37,042.11                              |
| 45 | 3     | 21      | 116      | Hera 105 Eternity Series | 3           | 3                | 7,478,000.00 | 38,568.42                              |
| 46 | 3     | 22      | 94       | Hera 105 Eternity Series | 3           | 3                | 7,138,000.00 | 36,778.95                              |
| 47 | 3     | 23      | 75       | Aphrodite 68             | 3           | 2                | 5,398,000.00 | 27,621.05                              |
| 48 | 3     | 24      | 75       | Aphrodite 68             | 3           | 2                | 5,398,000.00 | 27,621.05                              |
| 49 | 3     | 25      | 88       | Aphrodite 68             | 3           | 2                | 5,598,000.00 | 28,673.68                              |
| 50 | 3     | 26      | 111      | Hera 105 Eternity Series | 3           | 3                | 7,358,000.00 | 37,936.84                              |
| 51 | 3     | 27      | 116      | Hera 105 Eternity Series | 3           | 3                | 7,428,000.00 | 38,305.26                              |
| 52 | 3     | 28      | 107      | Hera 105 Eternity Series | 3           | 3                | 7,298,000.00 | 37,621.05                              |
| 53 | 3     | 29      | 75       | Aphrodite 68             | 3           | 2                | 5,398,000.00 | 27,621.05                              |
| 54 | 3     | 30      | 75       | Aphrodite 68             | 3           | 2                | 5,398,000.00 | 27,621.05                              |
| 55 | 3     | 31      | 75       | Aphrodite 68             | 3           | 2                | 5,398,000.00 | 27,621.05                              |
| 56 | 3     | 32      | 107      | Hera 105 Eternity Series | 3           | 3                | 7,298,000.00 | 37,621.05                              |
| 57 | 3     | 33      | 116      | Hera 105 Eternity Series | 3           | 3                | 7,428,000.00 | 38,305.26                              |
| ×  | 3     | 34      | 75       | Aphrodite 68             | 3           | 2                | 5,398,000.00 | 27,621.05                              |
| ×  | 3     | 35      | 75       | Aphrodite 68             | 3           | 2                | 5,398,000.00 | 27,621.05                              |
| X  | 3     | 36      | 75       | Aphrodite 68             | 3           | 2                | 5,398,000.00 | 27,621.05                              |
| X  | 3     | 37      | 119      | Hera 105 Eternity Series | 3           | 3                | 7,478,000.00 | 38,568.42                              |